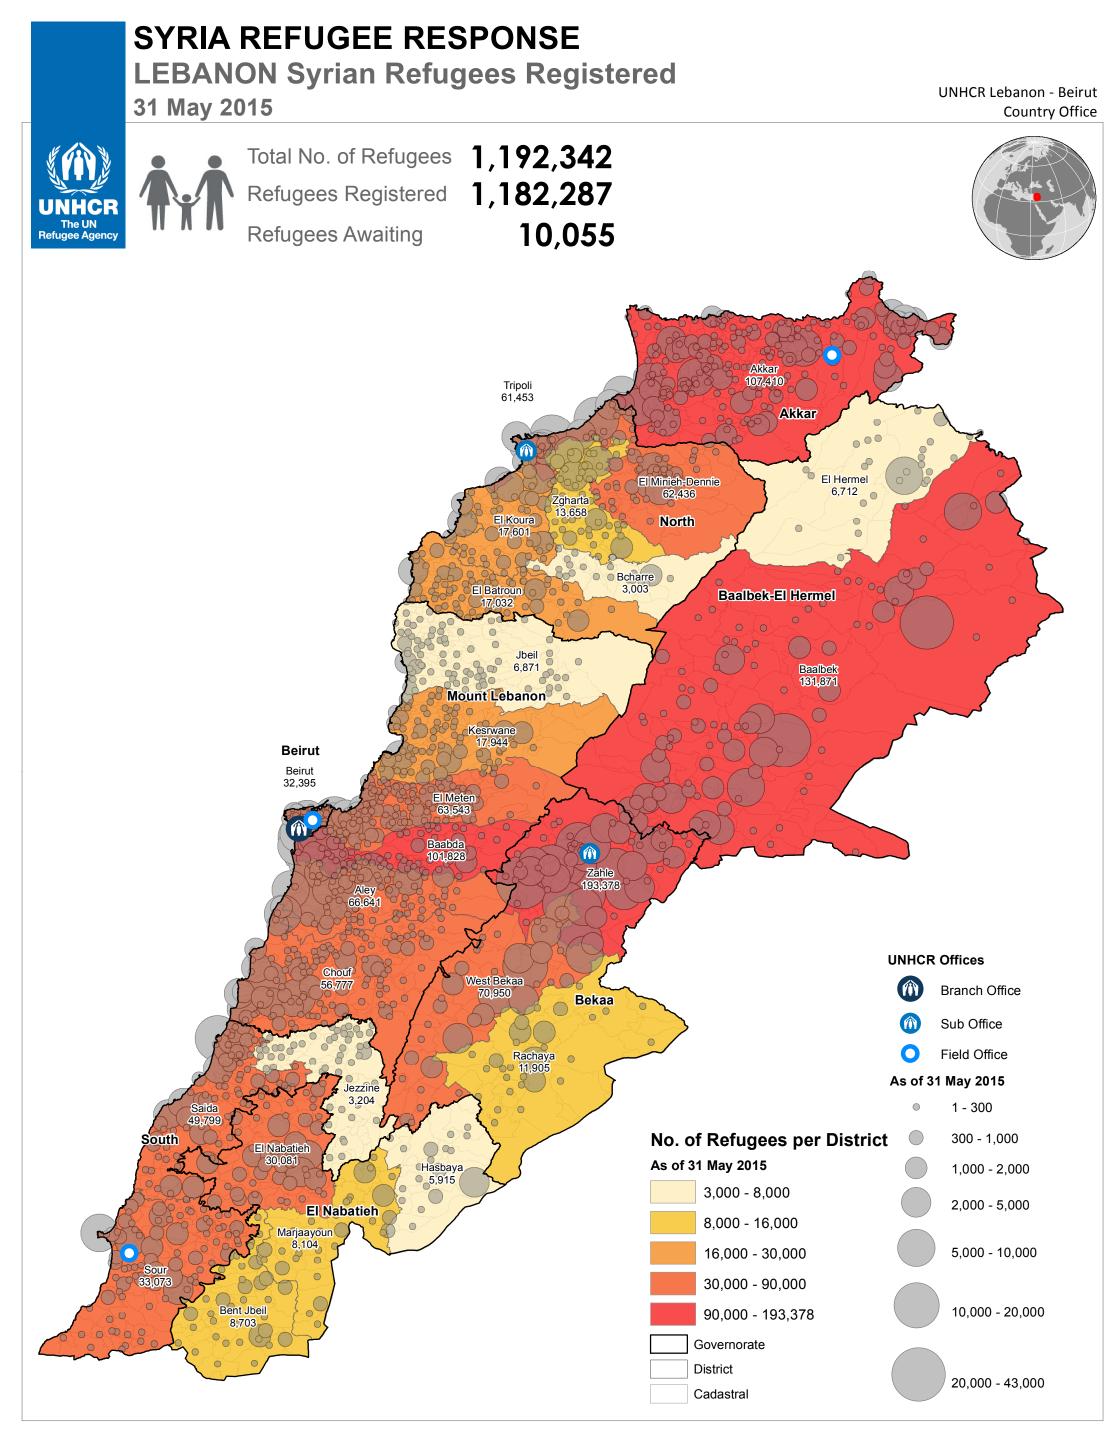

## Data Sources:

- Refugee population and location data by UNHCR 31 May 2015. For more information on refugee data, contact Rana G. Ksaifi at ksaifi@unhcr.org

GIS and Mapping by UNHCR Lebanon. For further information on map, contact Jad Ghosn at ghosn@unhcr.org or Aung Thu WIN at wina@unhcr.org