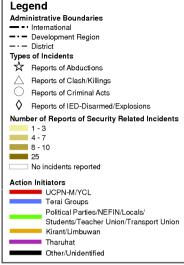

## **NEPAL - Reports of Security Incidents**

1 - 30 November 2010

Map Produced by RCHCO with information consolidated by UNDSS.

Department of Safety and Security

100 kms

Security\_incidents\_Nov\_2010\_A4\_13122010\_v01
GLIDE Number: N/A
Creation Date: 13 December 2010
Projection/Datum: UTM 44N/WGS84
Web Resources: http://www.un.org.np