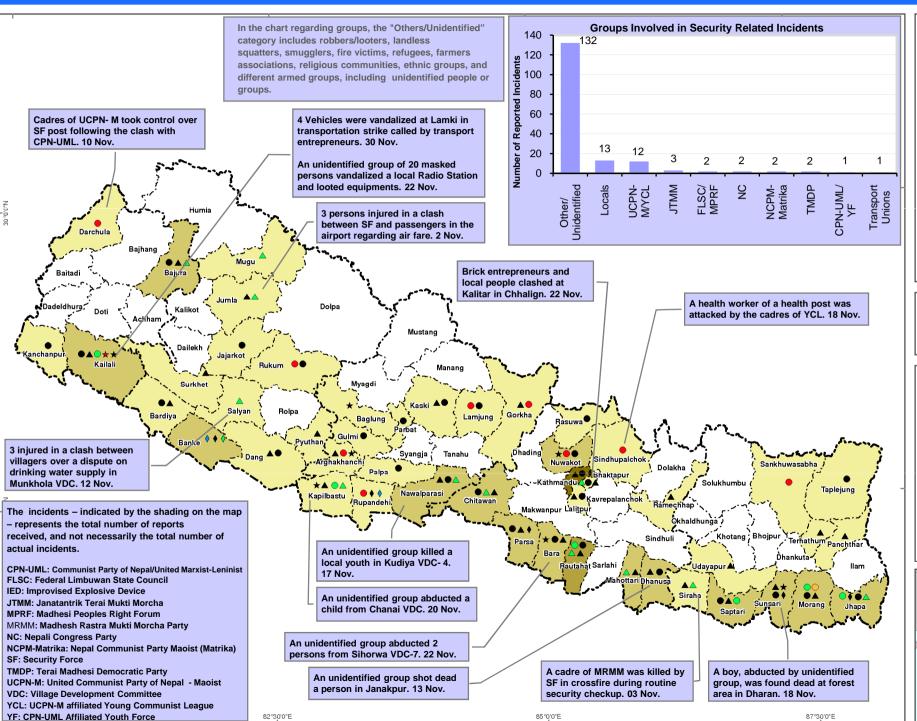

## **NEPAL - Reports of Security Incidents**

1 - 30 November 2010

Map Produced by RCHCO with information consolidated by UNDSS.

Department of Safety and Security

100 kms

Security\_incidents\_Nov\_2010\_A4\_13122010\_v01
GLIDE Number: N/A
Creation Date: 13 December 2010
Projection/Datum: UTM 44N/WGS84
Web Resources: http://www.un.org.np