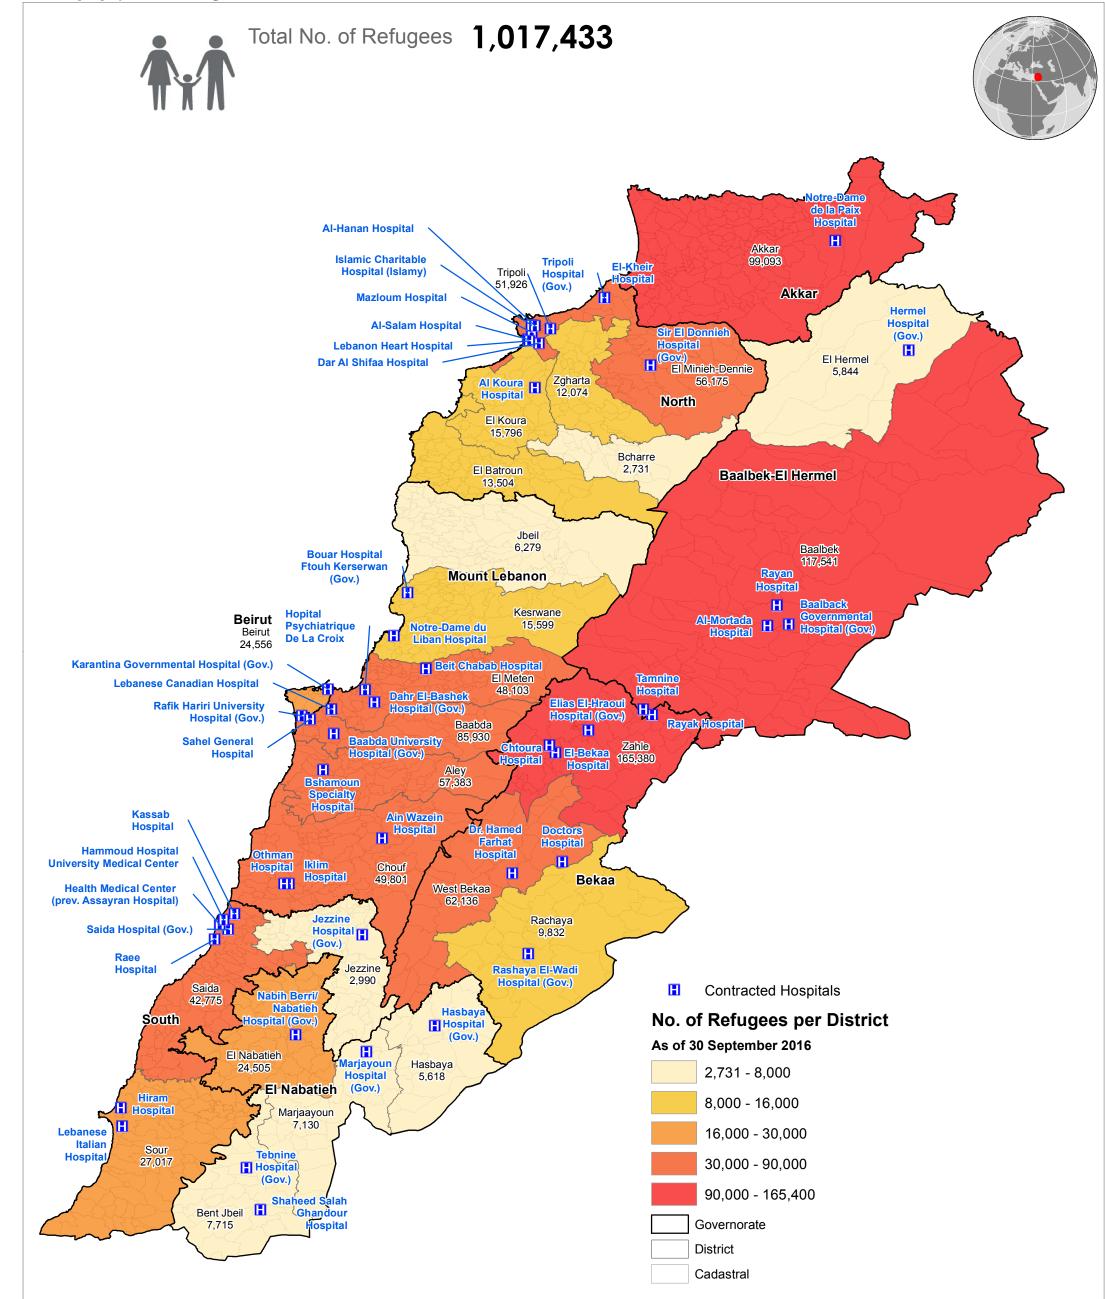

SYRIA REFUGEE RESPONSE

Distribution of the contracted hospitals in Lebanon

UNHCR January 05, 2017

This map has been produced by the Inter-Agency Information Management Unit of UNHCR based on maps and material provided by the Government of Lebanon for operational purposes. It does not constitute an official United Nations map. The designations employed and the presentation of material on this map do not imply the expression of any opinion whatsoever on the part of the Secretariat of the United Nations concerning the legal status of any country, territory, city or area or of its authorities, or concerning the delimitation of its frontiers or boundaries.

## Data Sources:

- Refugee population and location data by UNHCR as of January 05, 2017. For more information on refugee data, contact Diana El Habr at elhabr@unhcr.org

GIS and Mapping by UNHCR Lebanon. For further information on map, contact Maroun Sader at sader@unhcr.org