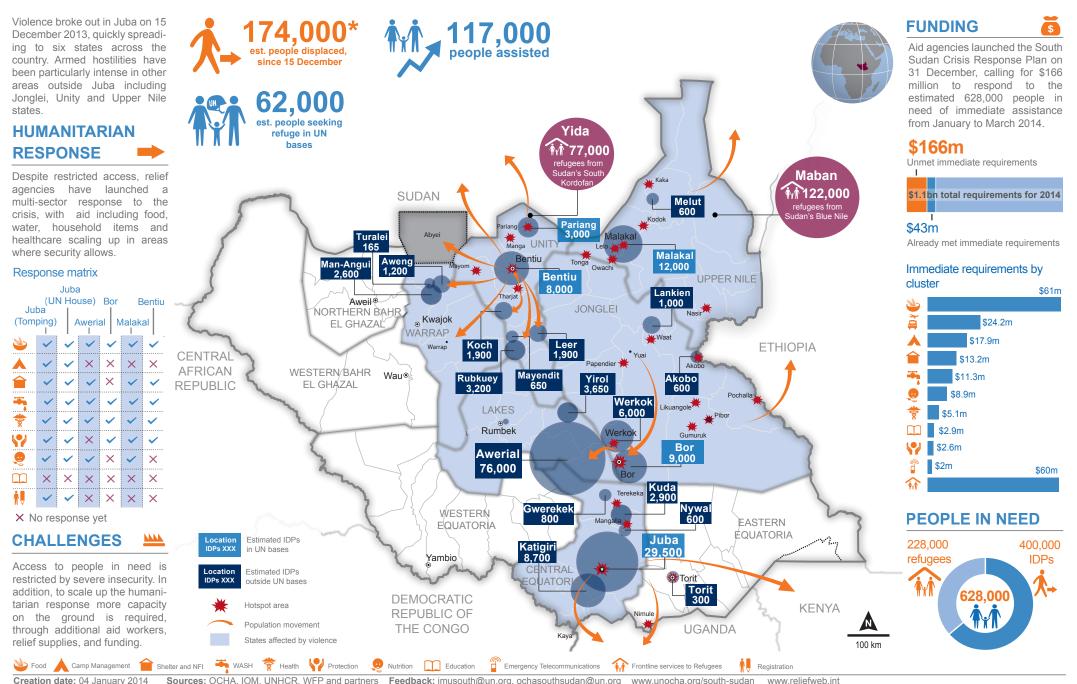

## SOUTH SUDAN CRISIS: Humanitarian Snapshot (as of 04 January 2014)

## **OCHA**

Creation date: 04 January 2014 Sources: OCHA, IOM, UNHCR, WFP and partners Feedback: imusouth@un.org, ochasouthsudan@un.org www.unocha.org/south-sudan www.reliefweb.int The boundaries and names shown and the designations used on this map do not imply official endorsement or acceptance by the United Nations. Final boundary between the Republic of South Sudan and Republic of Sudan has not yet been determined. Final status of the Abyei area is not yet determined.

\*The total number of people displaced is likely higher, as aid agencies have very limited information about displacement outside main population centres