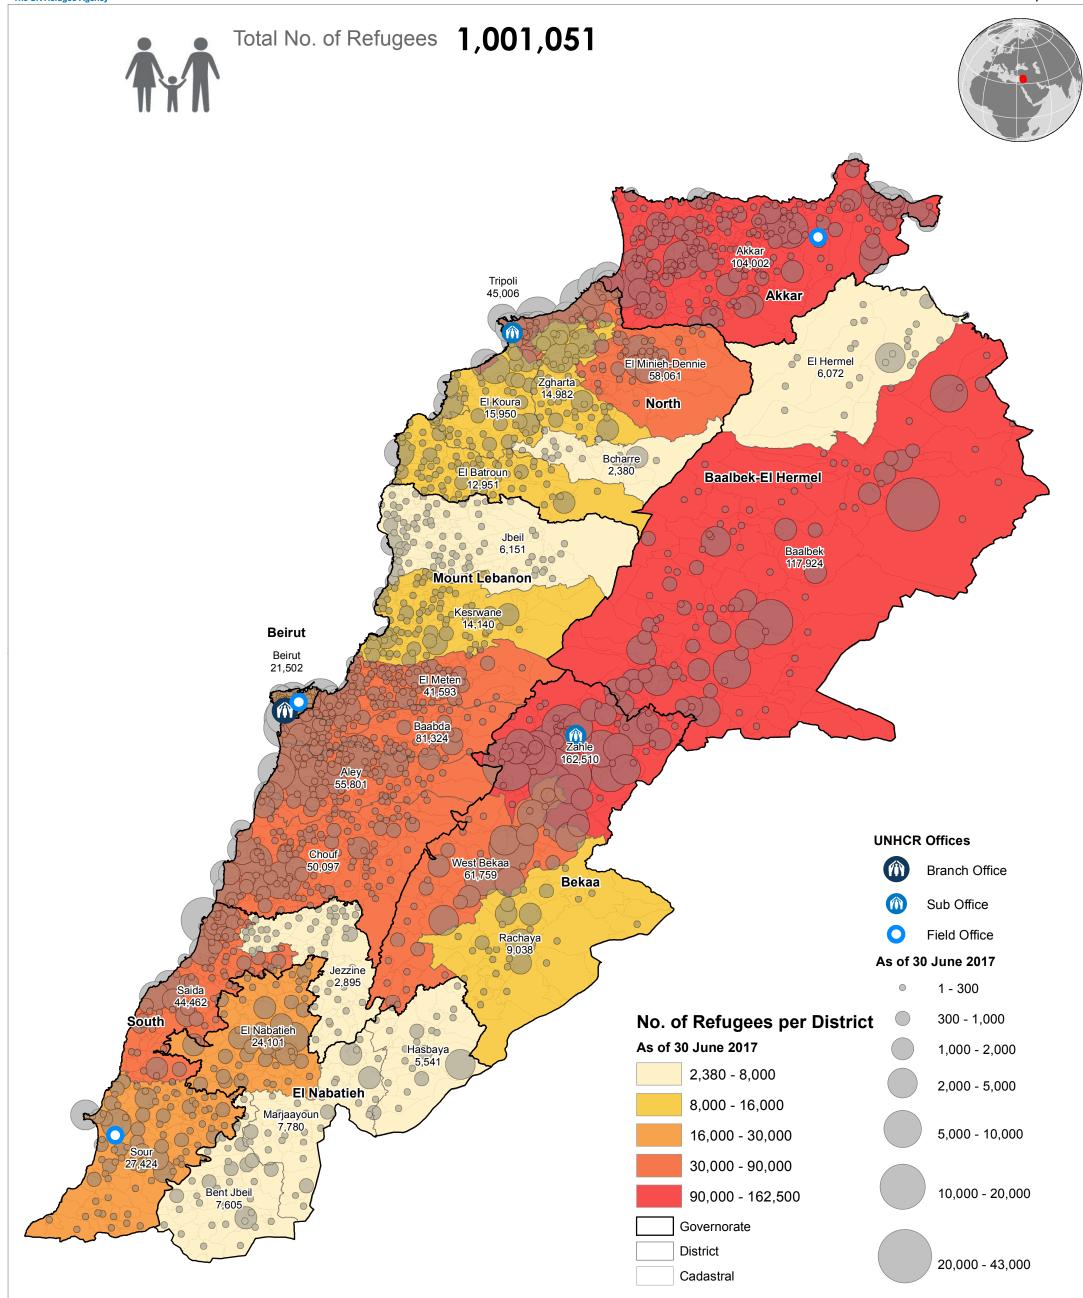

SYRIA REFUGEE RESPONSE

LEBANON Syrian Refugees Registered

UNHCR 30 June 2017

UNHCR Lebanon - Beirut Country Office

This map has been produced by the Inter-Agency Information Management Unit of UNHCR based on maps and material provided by the Government of Lebanon for operational purposes. It does not constitute an official United Nations map. The designations employed and the presentation of material on this map do not imply the expression of any opinion whatsoever on the part of the Secretariat of the United Nations concerning the legal status of any country, territory, city or area or of its authorities, or concerning the delimitation of its frontiers or boundaries.

## Data Sources:

- Refugee population and location data by UNHCR as of 30 June 2017. For more information on refugee data, contact Diana El Habr at elhabr@unhcr.org

GIS and Mapping by UNHCR Lebanon. For further information on map, contact Jad Ghosn at ghosn@unhcr.org or Maroun Sader at sader@unhcr.org