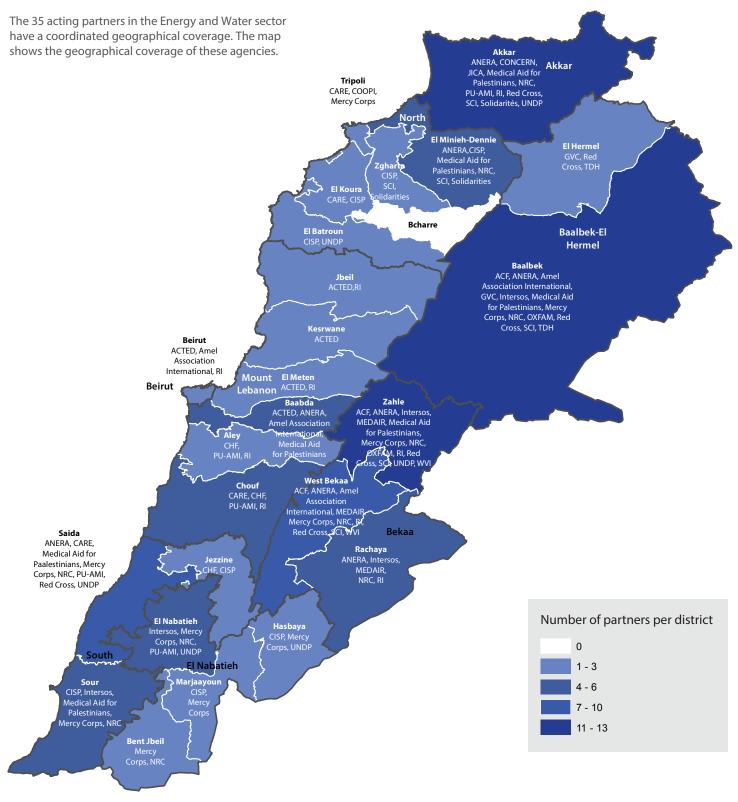

## **Organizations per district**

Note: This map has been produced by UNHCR based on maps and material provided by the Government of Lebanon for UNHCR operational purposes. It does not constitute an official United Nations map. The designations employed and the presentation of material on this map do not imply the expression of any opinion whatsoever on the part of the Secretariat of the United Nations concerning the legal status of any country, territory, city or area or of its authorities, or concerning the delimitation of its frontiers or boundaries.