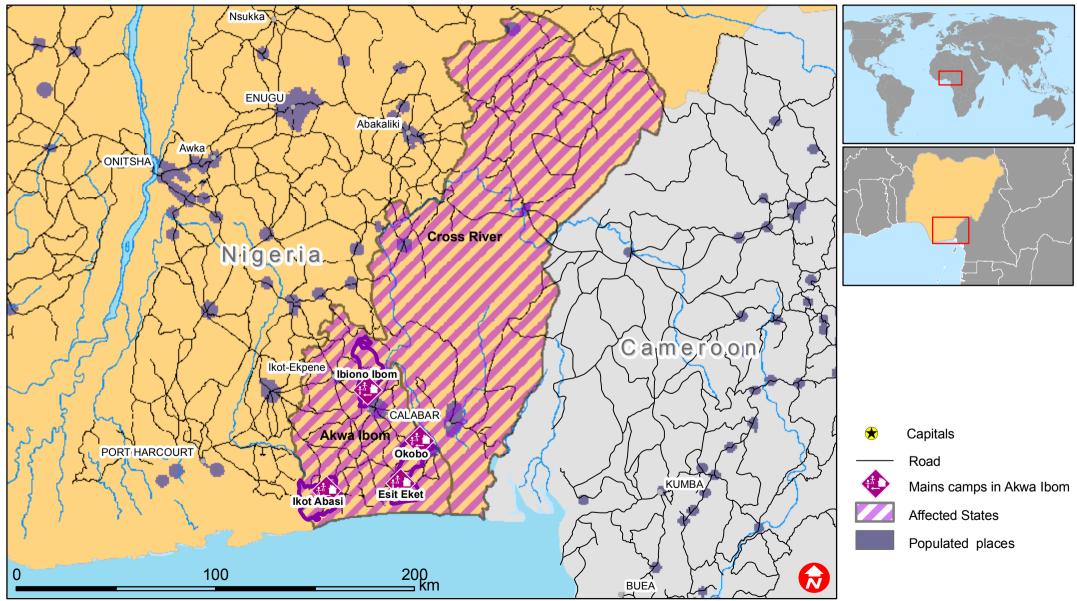

## Nigeria: Population Movement

The maps used do not imply the expression of any opinion on the part of the International Federation of the Red Cross and Red Crescent Societies or National Societies concerning the legal status of a territory or of its authorities. Map data sources: ESRI, DEVINFO, International Federation, MDRNG007-EA