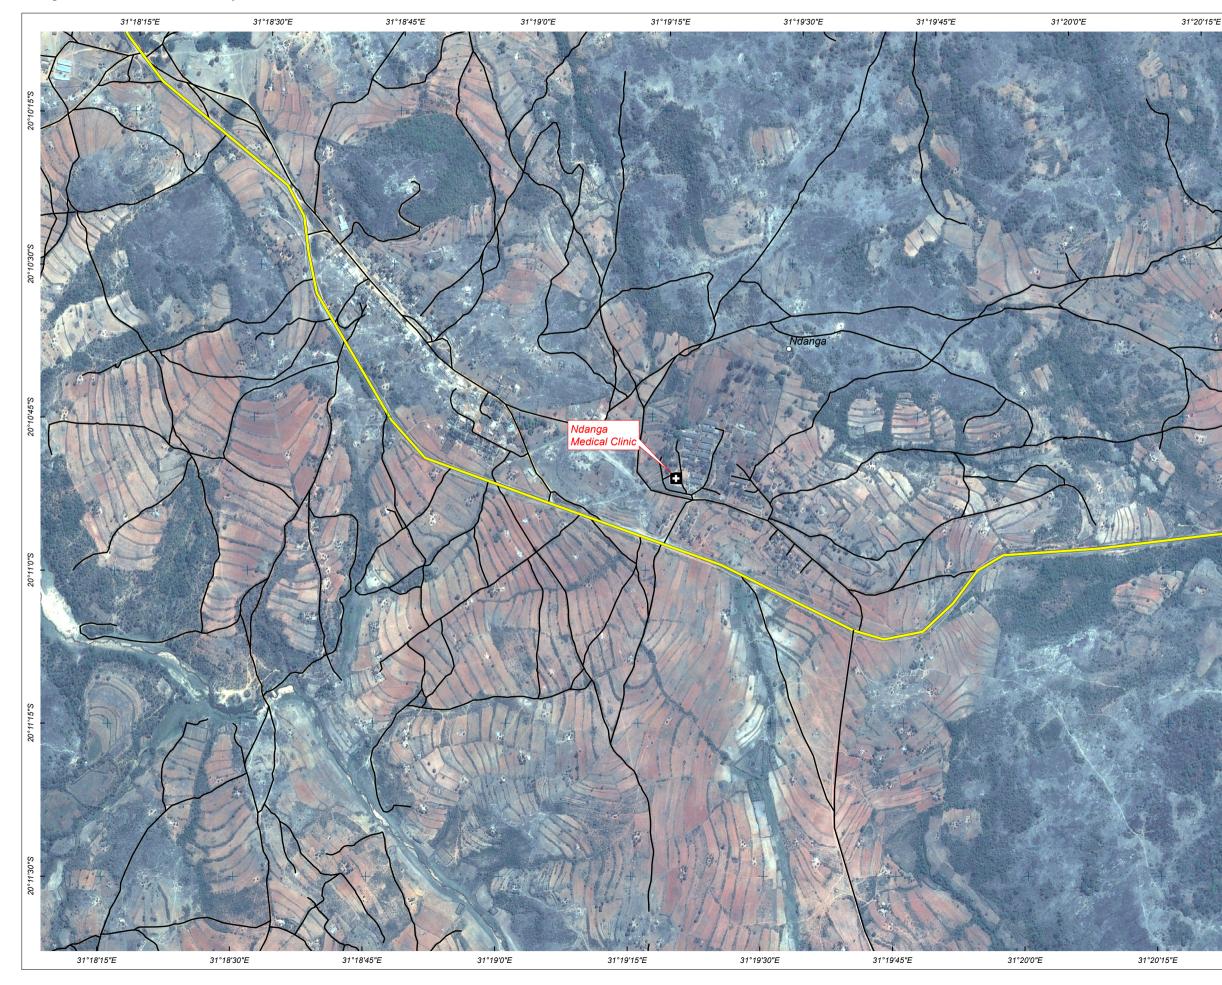

## NDANGA CLINIC MAP, MASVINGO PROVINCE, ZAKA DISTRICT, ZIMBABWE

Analysis with Pleiades Data Acquired 18 October 2013

The nearest countries are the Mozambique ground feedback to UNITAR / UNOSAT.

This map illustrates the area of the Ndanga (about 160 km East) and South Africa (about medical clinic as of 18 October 2013. It presents 240 km South). Note that Ndanga is about 14 the site of a medical clinic and main roads in a km south-West away from Bvukururu and 21 km radius of approximatively 1.5 km around the West away from Mandhloro, where other clinics clinic position. Ndanga lies approximately 260 are located. This is a preliminary analysis & has km south of the capital of Zimbabwe, Harare. not yet been validated in the field. Please send