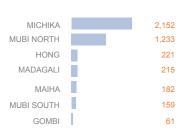

# NUMBER OF RETURNEES BETWEEN THE PUBLICATION OF DTM RXIV AND DTM RXV<sup>3</sup>