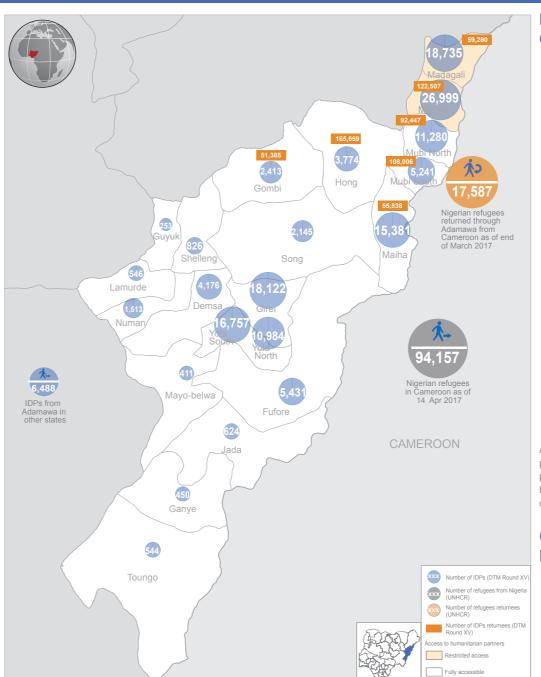

### IDPs LOCAL GOVERMENT AREAS OF ORIGIN<sup>2</sup>

Majority of the IDPs from Adamawa state originate from Madagali and Michika LGA:

| IDPS LGA OF ORIGIN |  | TOTAL IDPS<br>FROM LGA | PERCENTAGE OF<br>DISPLACED PEOPLE<br>WITHIN THE LGA |
|--------------------|--|------------------------|-----------------------------------------------------|
| MADAGALI           |  | 68,720                 | 24%                                                 |
| MICHIKA            |  | 20,025                 | 30%                                                 |
| DEMSA              |  | 4,086                  | 100%                                                |
| MUBI SOUTH         |  | 1,884                  | 0%                                                  |
| MUBI NORTH         |  | 1,478                  | 0%                                                  |
| GOMBI              |  | 623                    | 0%                                                  |
| HONG               |  | 250                    | 0%                                                  |
| MAIHA              |  | 113                    | 0%                                                  |
| YOLA NORTH         |  | 97                     | 0%                                                  |