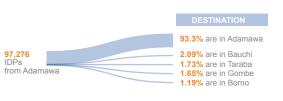

NG               |  | 250                    | 0%                                                  |
| MAIHA              |  | 113                    | 0%                                                  |
| YOLA NORTH         |  | 97                     | 0%                                                  |

# NUMBER OF RETURNEES BETWEEN THE PUBLICATION OF DTM RXIV AND DTM RXV<sup>3</sup>





## INCREASE/DECREASE OF IDPS COMPARED TO DTM RXIV<sup>4</sup>



According to DTM the decrease in the number of displaced people reported in 13 LGAs in Adamawa was as a result of people returning to thier places of origin or search for better livelihood opportunities while in Demsa and Numan communical clashes were the reason for displacement.

## CURRENT LOCATION OF IDPS FROM ADAMAWA<sup>5</sup>