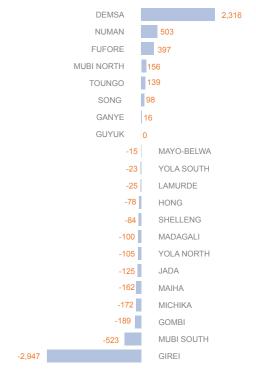

## INCREASE/DECREASE OF IDPS COMPARED TO DTM RXIV<sup>4</sup>

According to DTM the decrease in the number of displaced people reported in 13 LGAs in Adamawa was as a result of people returning to thier places of origin or search for better livelihood opportunities while in Demsa and Numan communical clashes were the reason for displacement.