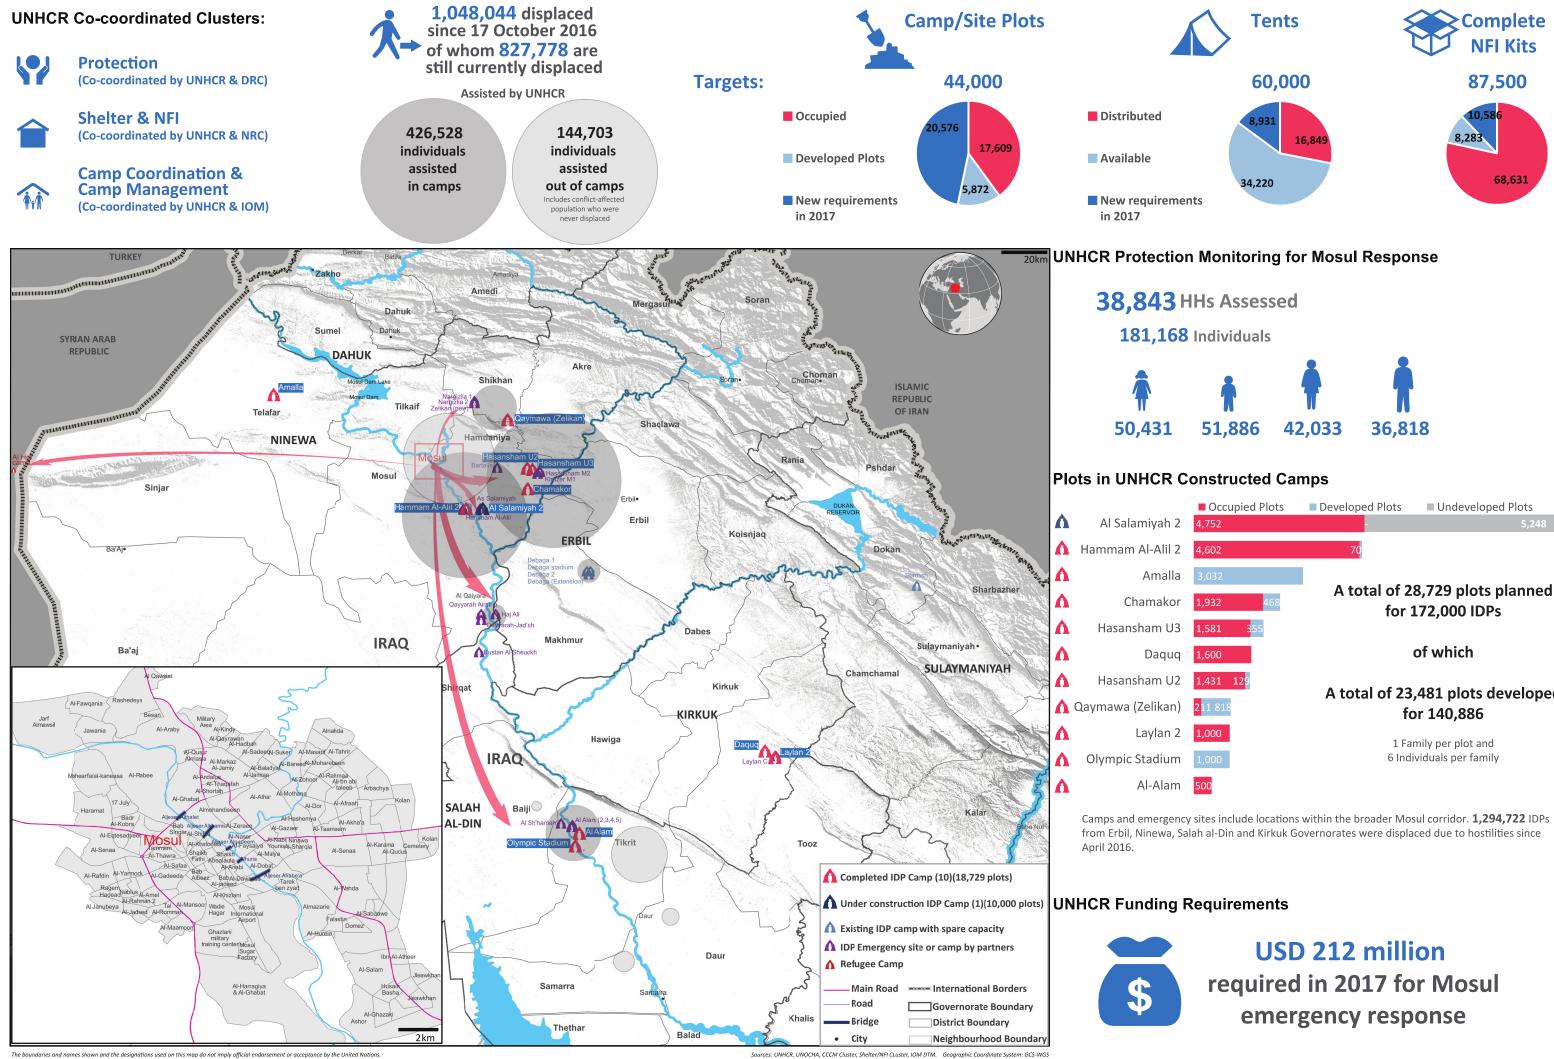

## 17 July 2017

| Occupied Plots          | Developed Plots                                     | Undeveloped Plots |
|-------------------------|-----------------------------------------------------|-------------------|
| 4,752                   |                                                     | 5,248             |
| 4,602                   | 70                                                  |                   |
| 3,032                   | A total of 28,729 plots planned<br>for 172,000 IDPs |                   |
| 1,932 468               |                                                     |                   |
| 1,581 3 <mark>55</mark> |                                                     |                   |
| 1,600                   | of which                                            |                   |
| 1,431 12 <mark>9</mark> | A total of 23,481 plots developed<br>for 140,886    |                   |
| <mark>2</mark> 11 818   |                                                     |                   |
| 1,000                   | 1 Far                                               | nily per plot and |
| 1,000                   | 1 Family per plot and<br>6 Individuals per family   |                   |
| 500                     |                                                     |                   |