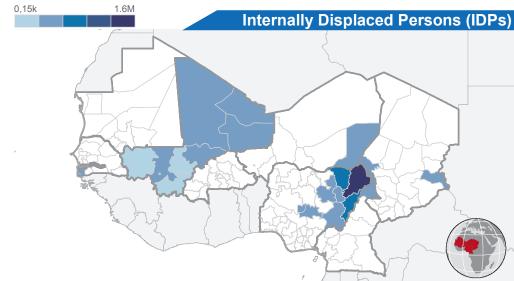

## SAHEL CRISIS: Population Movement (as of 17 Sept 2015)

DISPLACED PERSONS (Refugees, IDPs, Returnees)

MILLION

These maps show displacements of populations in the Sahel due to ongoing regional crises, including Boko Haram-related violence in northeast Nigeria, the conflict in the neighbouring Central African Republic, and the unrest in northern Mali.