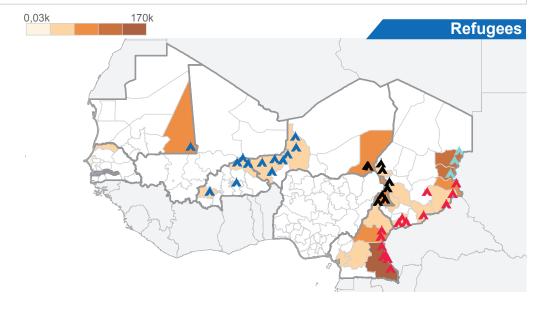

## **Refugee Camps**

Malian Refugees

▲ Central African Refugees

▲ Nigerian Refugees

▲ Sudanese Refugees

Creation date: 17 June 2015 Sources: OCHA, UNCS, ESRI, Clusters

Contact: im@ocharowca.info www.unocha.org