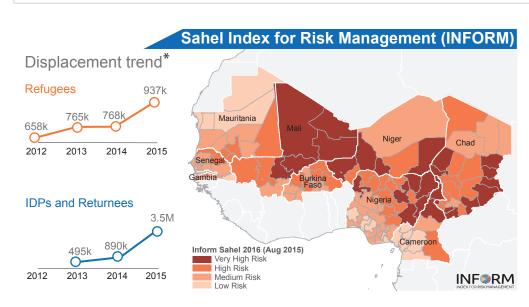

## SAHEL CRISIS: Population Movement (as of 17 Sept 2015)

DISPLACED PERSONS (Refugees, IDPs, Returnees)

MILLION

These maps show displacements of populations in the Sahel due to ongoing regional crises, including Boko Haram-related violence in northeast Nigeria, the conflict in the neighbouring Central African Republic, and the unrest in northern Mali.

www.reliefweb.int

\* The 2012, 2013 and 2014 data is as of December