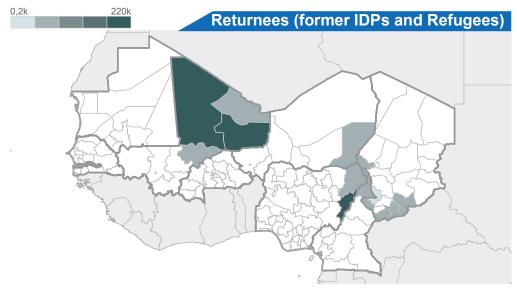

## SAHEL CRISIS: Population Movement (as of 17 Sept 2015)

DISPLACED PERSONS (Refugees, IDPs, Returnees)

MILLION

These maps show displacements of populations in the Sahel due to ongoing regional crises, including Boko Haram-related violence in northeast Nigeria, the conflict in the neighbouring Central African Republic, and the unrest in northern Mali.