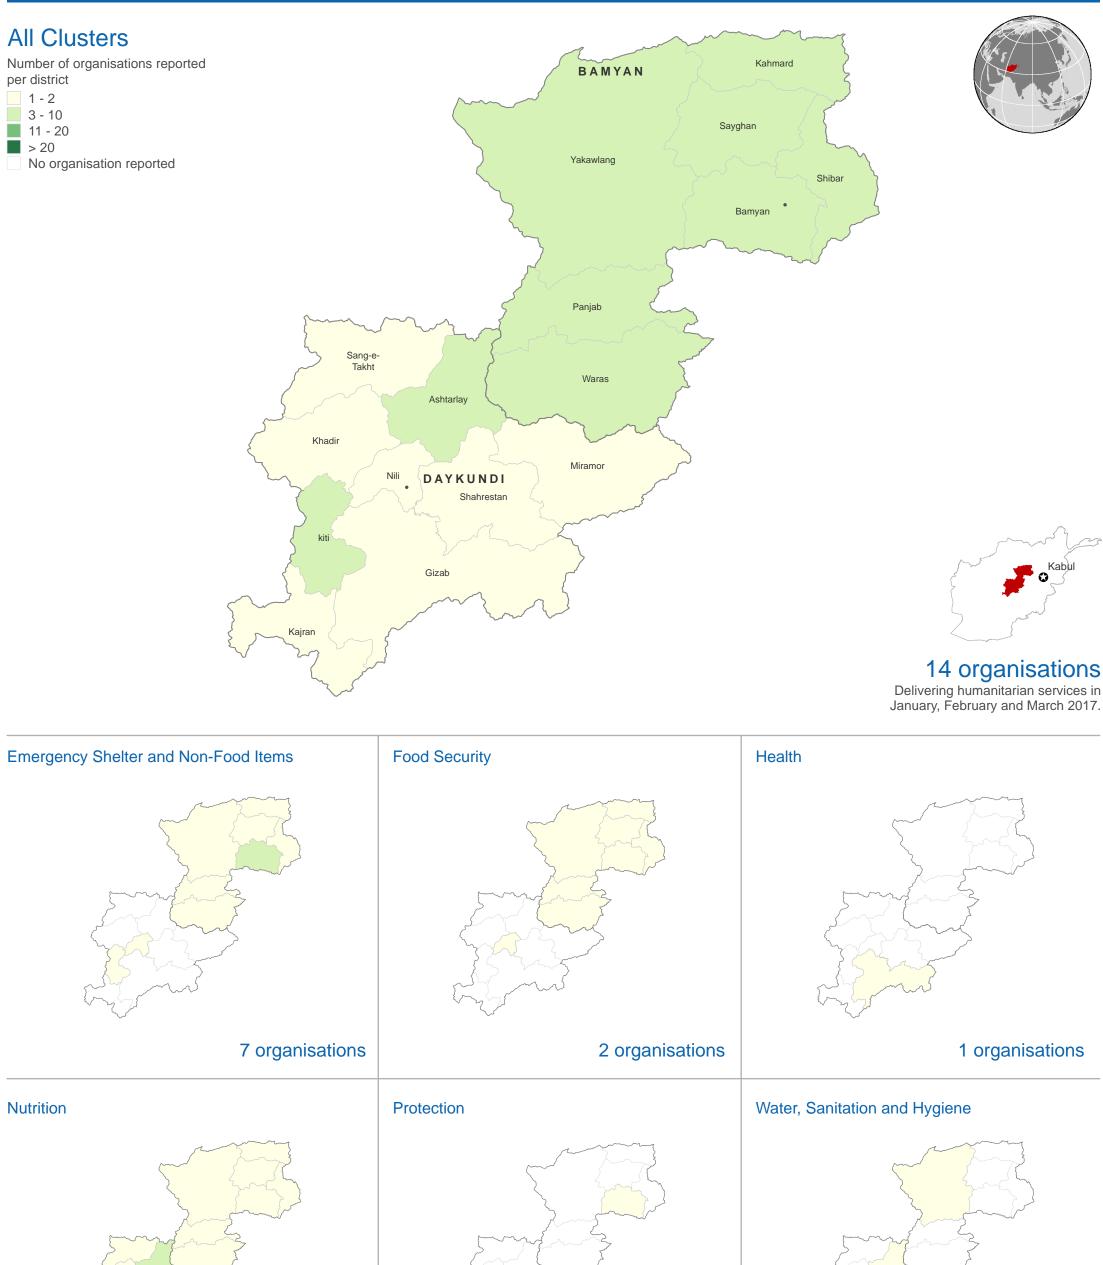

## AFGHANISTAN: Humanitarian Operational Presence (3W) Central Highland Region (January to March 2017)

2 organisations

Operational Presence is defined as: Organisations with a physical presence on the ground and active in delivering humanitarian assistance in the districts during January, February and March 2017. Data Sources: AGCHO, 3W information was collected by OCHA regional field offices and Humanitarian Regional Team (HRT) mechanism in March 2017. Creation Date: 06 April 2017 Doc. Name: afg\_reg\_3w\_201703MAR31\_A3\_Q1\_OP\_DD Feedback: ocha-afg@un.org Website: https://afg.humanitarianresponse.info http://www.unocha.org/afghanistan

## AFGHANISTAN: Operational Presence and Operational Capacity (3W) Central Highland (January - March 2017)

Question #1: Who is currently delivering or implementing humanitarian projects in the district? [Refer "Operational Presence 3W" map]