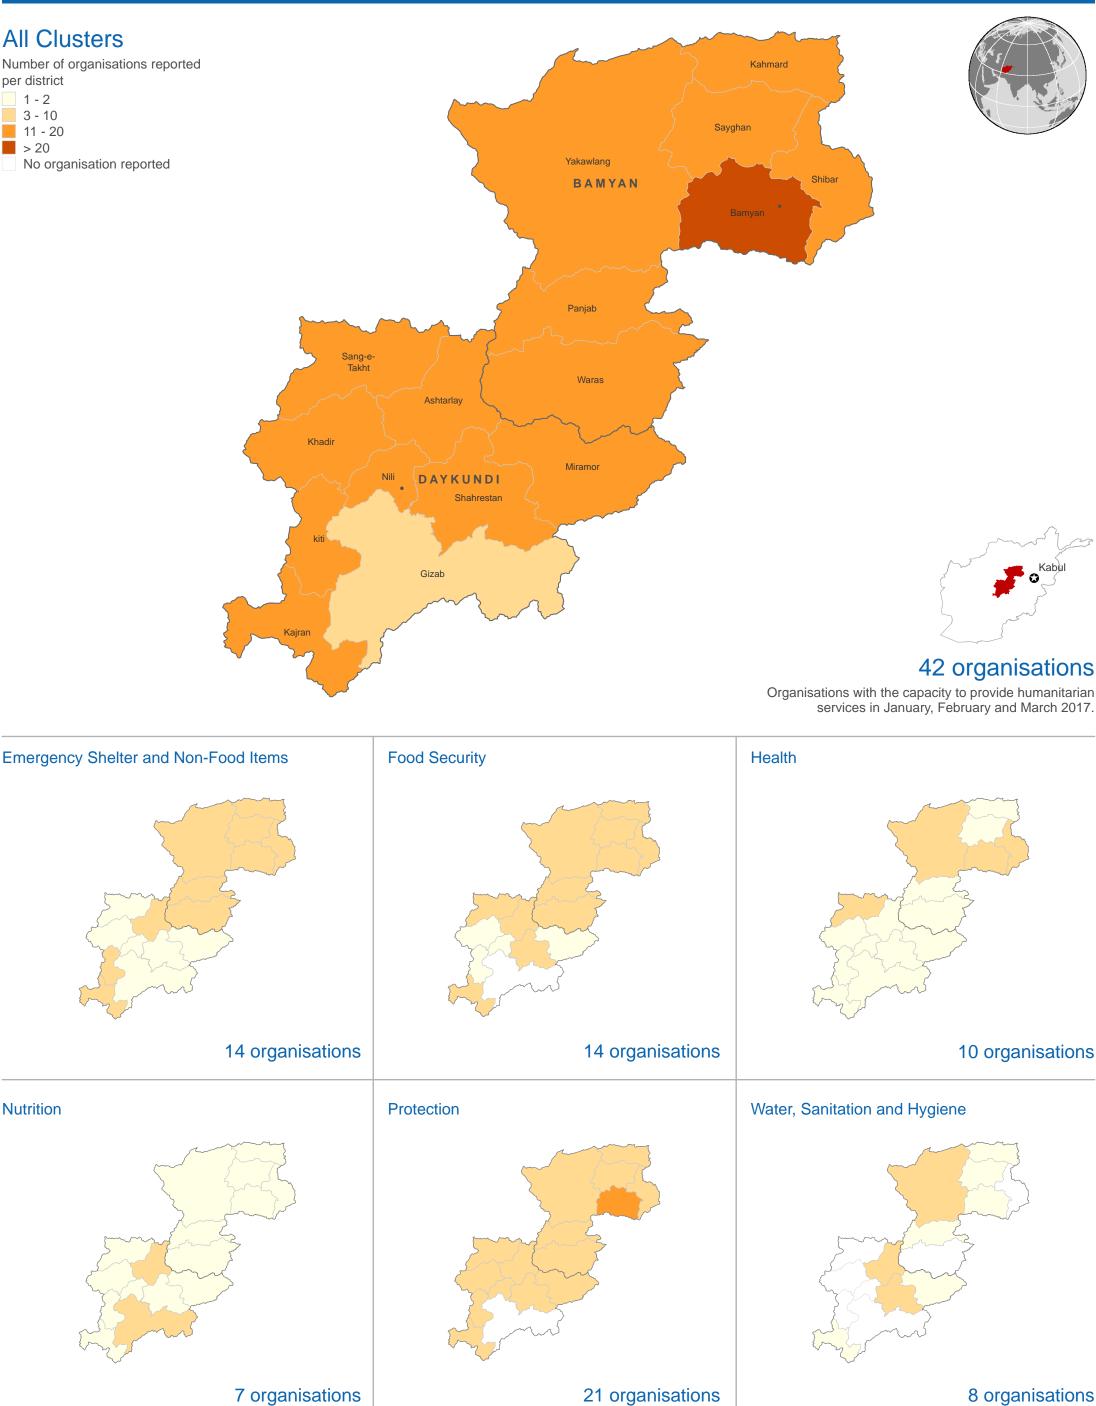

## AFGHANISTAN: Humanitarian Operational Capacity (3W) Central Highland Region (January to March 2017)

Operational capacity is defined as: Organisations with the potential to deliver humanitarian services, if required. This means that an organisation has access to the affected area and the human resources to deliver services. Organisations currently providing assistance are included. Data Sources: AGCHO, 3W information was collected by OCHA regional field offices and Humanitarian Regional Team (HRT) mechanism in March 2017. Creation Date: 05 April 2017 Doc. Name: afg\_reg\_3w\_201703MAR31\_A3\_Q2\_OC\_DD Feedback: ocha-afg@un.org Website: https://afg.humanitarianresponse.info http://www.unocha.org/afghanistan

Question #2: Who has the ability to access and provide humanitarian assistance (conduct assessment, deliver a service and/or implement a program) in the district if needed? [Note: additional list of organisations than reported in Question #1, refer "Operational Capacity 3W" map for Q#1 & Q#2 combined]