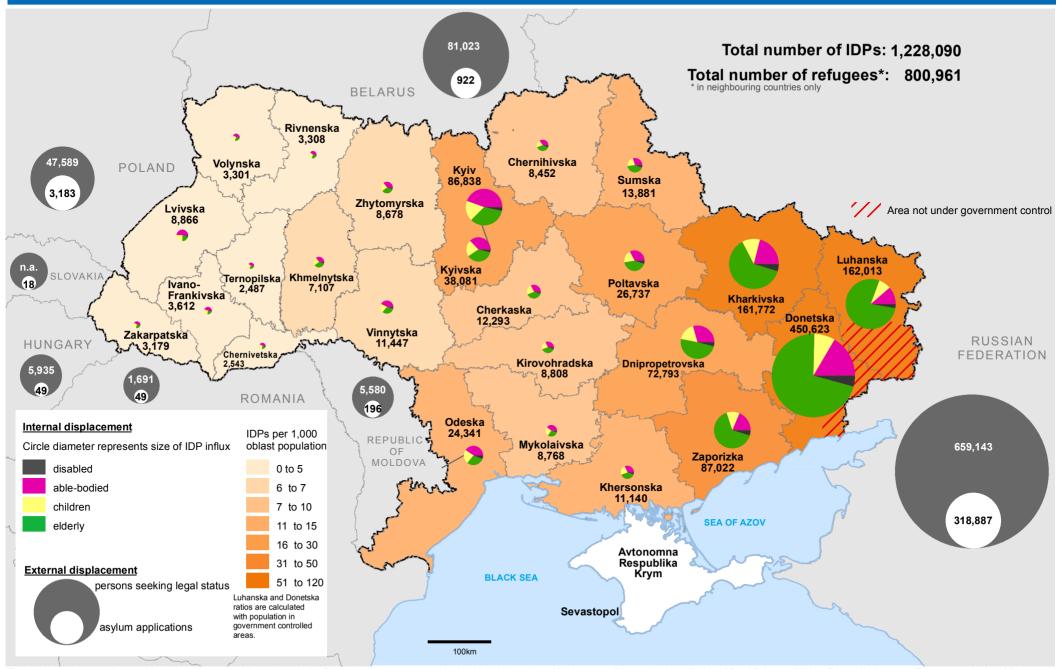

## Ukraine: Overview of population displacement (as of 17 Apr 2015)

The boundaries and names shown and the designations used on this map do not imply official endorsement or acceptance by the United Nations. Internal Displacement: Data provided by the Ministry of Social Policy, as of 15 Apri. External displacement: Figures reported to UNHCR by Government Asylum Authorities as of 5 April for Hungary, 14 April for Poland, 16 April for Moldova, 16 April for Romania, 31 December 2014 for Slovakia, and as reported by the Russian Federal Migration Service as of 10 April for the Russian Federation. | Feedback: shubina@un.org | Document: ukr displacement\_15 April 2015 Creation date: 17/04/2015