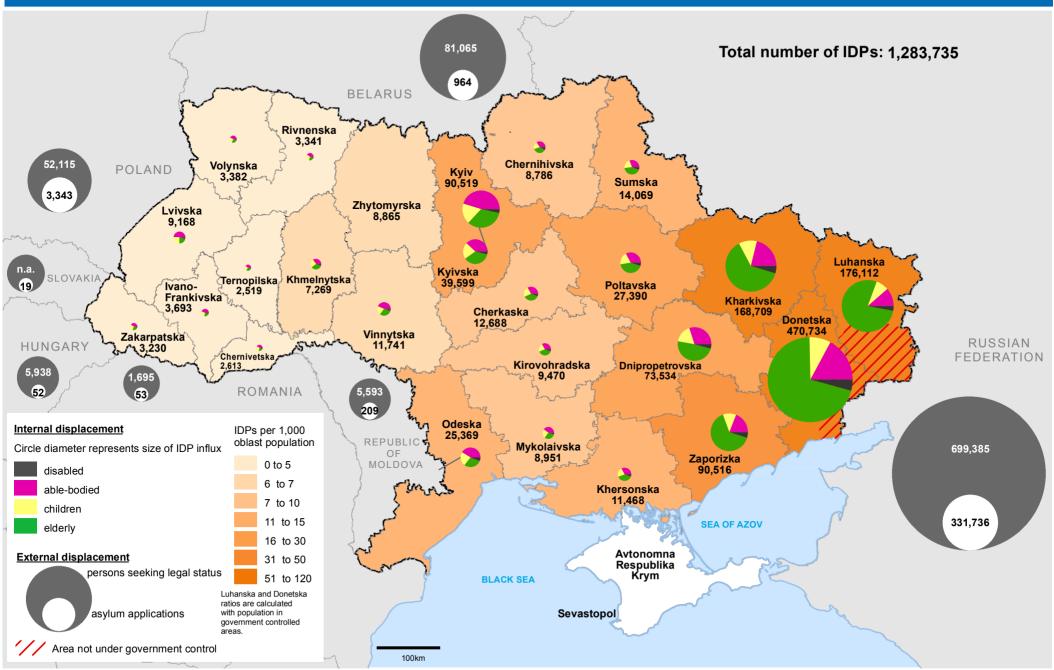

## Ukraine: Overview of population displacement (as of 15 May 2015)

The boundaries and names shown and the designations used on this map do not imply official endorsement or acceptance by the United Nations. <a href="Internal Displacement:">Internal Displacement:</a> Data provided by the Ministry of Social Policy, as of 13 May. <a href="External displacement:">External displacement:</a> Figures reported to UNHCR by Government Asylum Authorities as of 10 May for Hungary, 12 May for Polandi, 5 May for Polandi, 5 May for Romania, 1 March 2015 for Slovakia, and as reported by the Russian Federal Migration Service as of 12 May for the Russian Federation. | Feedback: shubina@un.org | Document: ukr displacement 15 May 2015 Creation date: 15/05/2016</a>