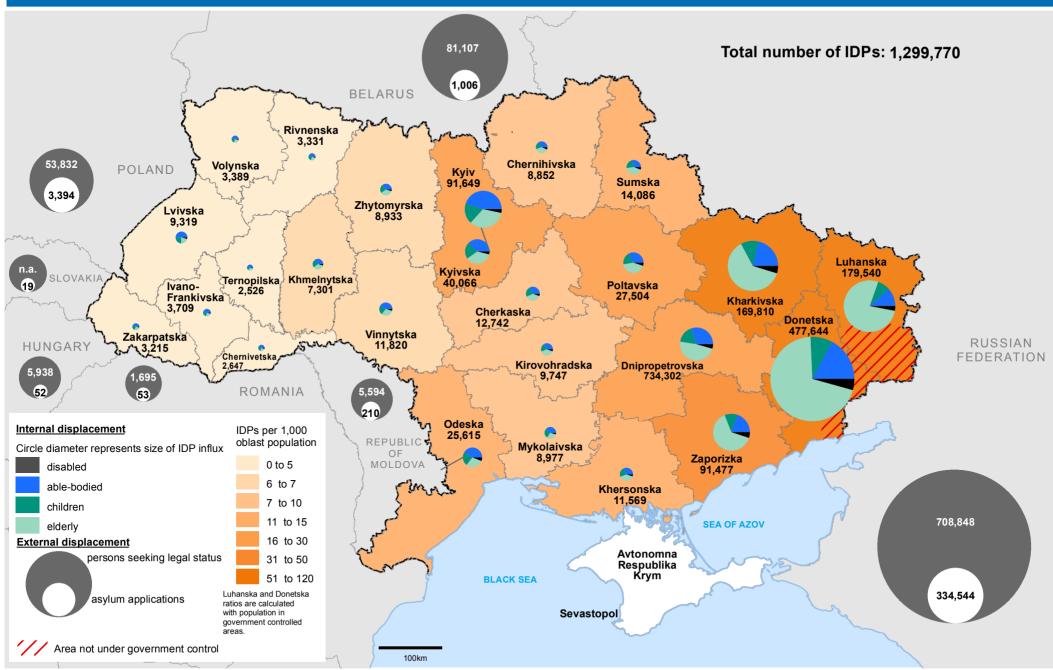

## Ukraine: Overview of population displacement (as of 22 May 2015)

The boundaries and names shown and the designations used on this map do not imply official endorsement or acceptance by the United Nations. <a href="Internal Displacement:">Internal Displacement:</a> Data provided by the Ministry of Social Policy, as of 21 May. <a href="External displacement:">External displacement:</a> Figures reported to UNHCR by Government Asylum Authorities as of 17 May for Hungary, 20 May for Poland, 14 May for Moldova, 15 May for Belarus, 1 May for Romania, 1 March 2015 for Slovakia, and as reported by the Russian Federal Migration Service as of 19 May for the Russian Federation. | Feedback: shubina@un.org | Document: ukr displacement: 22 May 2015 Creation date: 22/05/2015