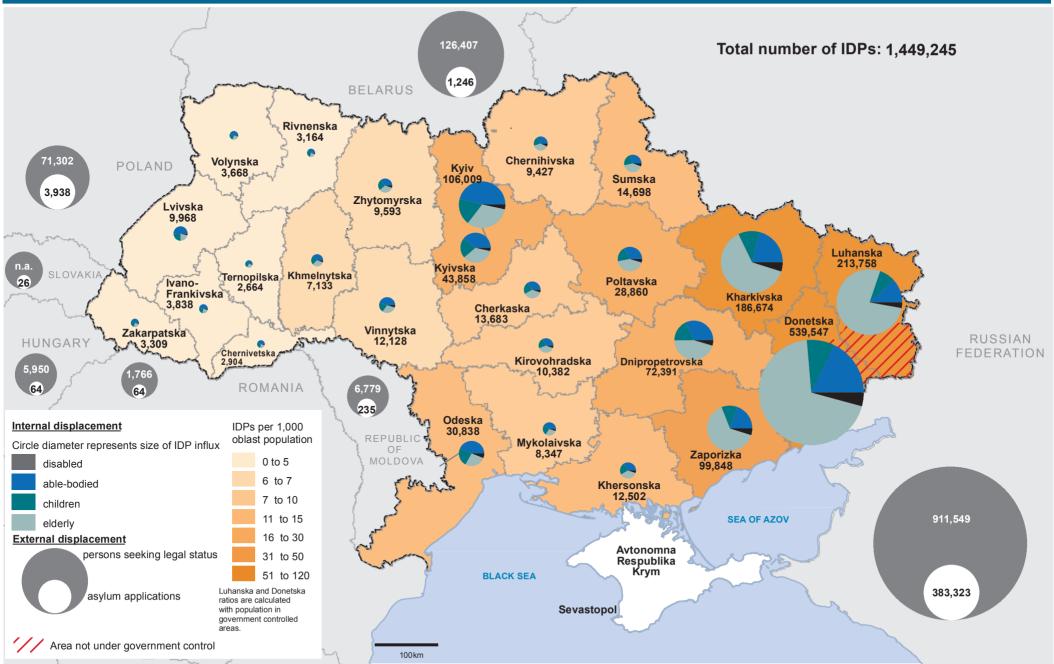

## Ukraine: Overview of population displacement (as of 21 August 2015)

The boundaries and names shown and the designations used on this map do not imply official endorsement or acceptance by the United Nations. <a href="Internal Displacement:">Internal Displacement:</a> Data provided by the Ministry of Social Policy, as of 21 August. <a href="External displacement:">External displacement:</a> Figures reported to UNHCR by Government Asylum Authorities as of 2 August for Hungary, 23 August for Poland, 26 August for Belarus,

31 July for Romania, 31 May 2015 for Slovakia, and as reported by the Russian Federal Migration Service as of 4 August for the Russian Federation. | Feedback: OCHAUkraine@un.org | Document: ukr displacement\_21 August 2015 Creation date: 28/08/2015