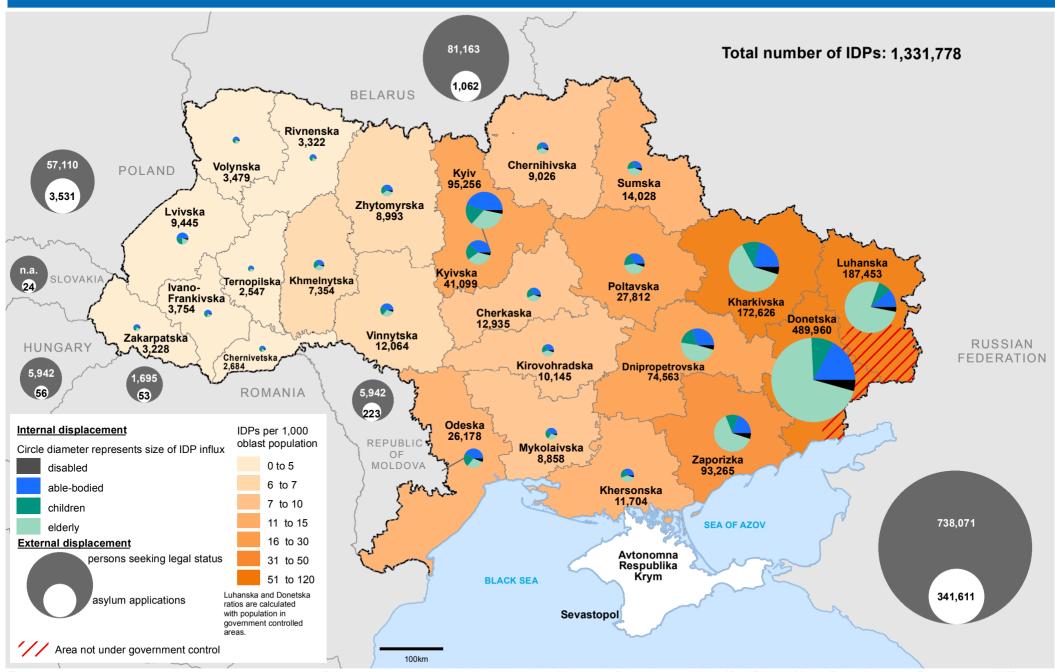

## Ukraine: Overview of population displacement (as of 12 June 2015)

The boundaries and names shown and the designations used on this map do not imply official endorsement or acceptance by the United Nations. <a href="Internal Displacement:">Internal Displacement</a>. Data provided by the Ministry of Social Policy, as of 8 June. <a href="External displacement:">External displacement</a>. Figures reported to UNHCR by Government Asylum Authorities as of 31 May for Hungary, 10 June for Poland, 11 June for Moldova, 11 June for Belarus, 1 May for Romania, 30 April 2015 for Slovakia, and as reported by the Russian Federal Migration Service as of 9 June for the Russian Federation. | **Feedback:**<a href="Feedback: 12/06/2015">Feedback: 12/06/2015</a>
The boundaries and names shown and the designations used on this map do not imply official endorsement: 1 June for Belarus, 1 May for Romania, 30 April 2015 for Slovakia, and as reported by the Russian Federal Migration Service as of 9 June for the Russian Federation. | **Feedback:**Shubina@un.org | **Document:** ukr displacement\_12 June 2015 **Creation date:** 12/06/2015