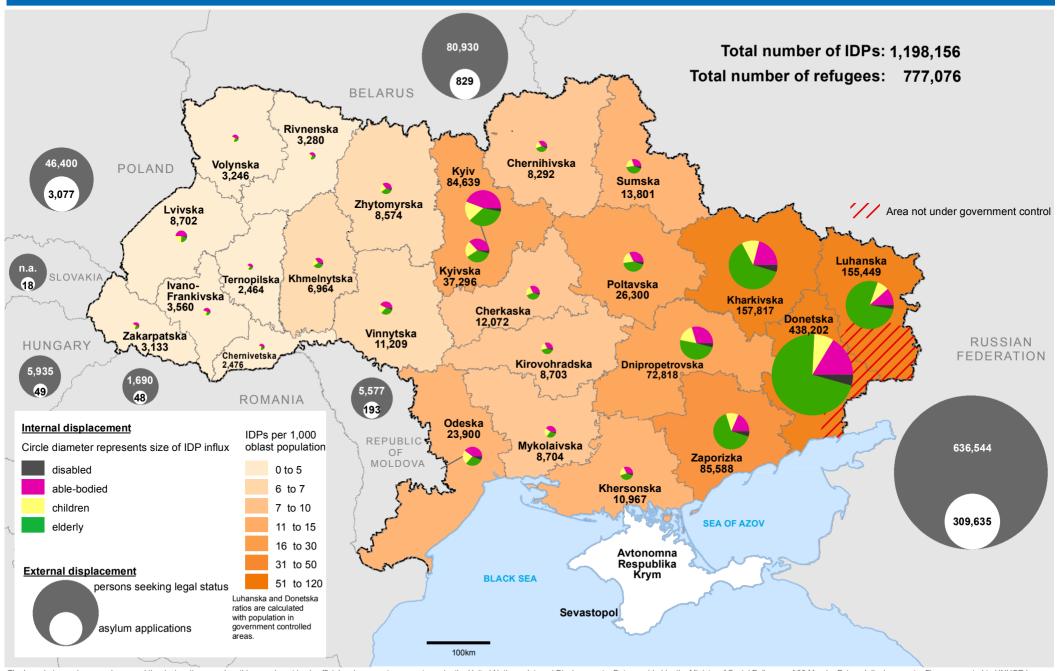

## Ukraine: Overview of population displacement (as of 30 March 2015)

The boundaries and names shown and the designations used on this map do not imply official endorsement or acceptance by the United Nations. <a href="Internal Displacement:">Internal Displacement:</a> Data provided by the Ministry of Social Policy, as of 30 March. <a href="External displacement:">External displacement:</a> Figures reported to UNHCR by Government Asylum Authorities as of 22 March for Hungary, 31 March for Poland, 2 April for Moldova, 1 April for Belarus, 22 March for Romania, 31 December 2014 for Slovakia, and as reported by the Russian Federal Migration Service as of 30 March for the Russian Federation. | Feedback: shubina@un.org | Document: ukr displacement 30 March 2015 vxx Creation date: 03/04/2015</a>