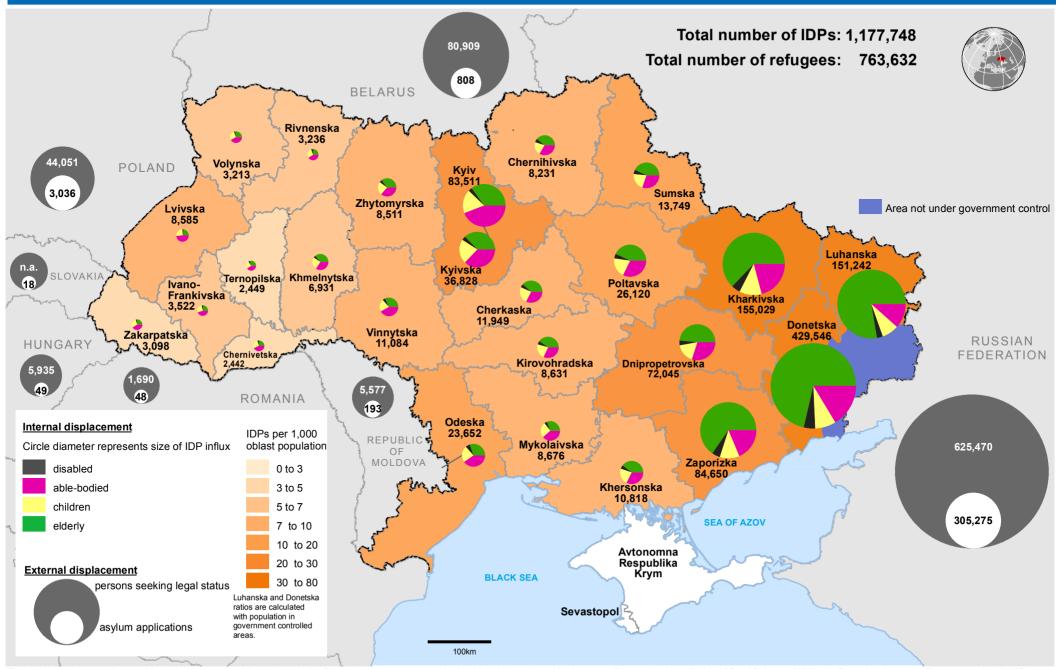

## Ukraine: Overview of population displacement (as of 23 March 2015)

The boundaries and names shown and the designations used on this map do not imply official endorsement or acceptance by the United Nations. Internal Displacement: Data provided by the Ministry of Social Policy, as of 23 March. External displacement: Figures reported to UNHCR by Government Asylum Authorities as of 22 March for Hungary, 24 March for Poland, 26 March for Moldova, 26 March for Romania, 31 December 2014 for Slovakia, and as reported by the Russian Federal Migration Service as of 16 March for the Russian Federation. |