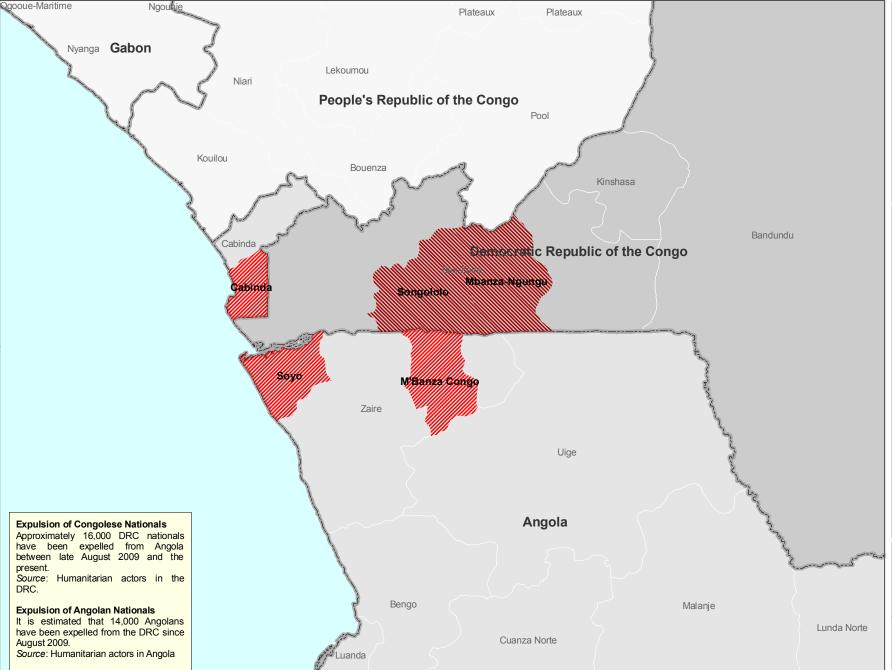

Map ID: ROSA120v01\_Angola DRC Expulsions\_A4 GLIDE Number: Creation Date: 09-10-2009 Projection/Datum: WGS84 Web Resources: http://ochaonline.un.org/rosa Nominal Scale at A4 paper size: 1:4,000,000 150 kms

Map data source(s):

Administrative Boundaries -FAO, MINARS, UNHCR Angola

The designations employed and the presentation of material on this map do not imply the expression of any opinion whatsoever on the part of the Secretariat of the United Nations concerning the legal status of any country, territory, city or area or of its authorities, or concerning the delimitation of its frontiers or boundaries.

## Legend

- International Boundary

Area where Congolese Nationals have been expelled

MY Area where Angolan Nationals have been expelled