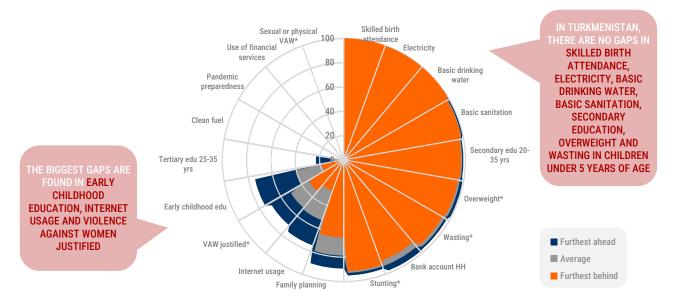

#### GAPS IN ACCESS TO OPPORTUNITIES OR PREVALENCE OF BARRIERS BETWEEN THE FURTHEST BEHIND AND THE FURTHEST AHEAD GROUPS

SOURCE: MICS 2019

NOTE: STANDARD ANALYSIS WITH 6,195 OBSERVATIONS. THE ORANGE BAR REPRESENTS THE AVERAGE RATE OF THE FURTHEST BEHIND GROUP. THE BLUE BAR REPRESENTS THE AVERAGE RATE OF THE FURTHEST AHEAD GROUP. THE GRAY BAR IS THE AVERAGE RATE OF THE POPULATION, BY WHICH OPPORTUNITIES AND/OR BARRIERS ARE SORTED. CLEAN FUELS, PANDEMIC PREPAREDNESS. USE OF FINANCIAL SERVICES AND SEXUAL OR PHYSICAL VIOLENCE AGAINST WOMEN ARE NOT SHOWN DUE TO DATA UNAVAILABILITY \* TO KEEP THE SAME INTERPRETATION AS FOR OTHER POSITIVELY DEFINED INDICATORS (OPPORTUNITIES), THE ABSENCE OF THE BARRIER IS CALCULATED

#### MANY PEOPLE ARE LEFT BEHIND IN ACCESS TO OPPORTUNITIES

19% OF CHILDREN WITH 3 OR MORE SIBLINGS UNDER 5 YEARS OF AGE IN RURAL AREAS HAVE COMPLETED EARLY CHILDHOOD EDUCATION COMPARED TO 75% OF BOYS WITH ONE OR NO SIBLINGS IN URBAN AREAS

27% OF INDIVIDUALS OVER 35 YEARS OF AGE IN RURAL AREAS HAVE USED THE INTERNET COMPARED TO 75% OF INDIVIDUALS 15-24 YEARS OF AGE IN **URBAN AREAS** 

FURTHEST FURTHEST **BFHIND** 

SP01

AHEAD

ACTION PLAN

TO STRENGTHEN REGIONAL COOPERATION **ON SOCIAL PROTECTION IN ASIA AND THE PACIFIC** 

66% OF WOMEN 25-34 YEARS OF AGE WITH 1 OR MORE CHILDREN UNDER 5 YEARS OF AGE IN RURAL AREAS ACCEPT THE USE OF VIOLENCE TO UPHOLD CERTAIN GENDER ROLES IN SOCIETY COMPARED TO 30% OF WOMEN 15-24 YEARS OF AGE WITH NO CHILDREN UNDER 5 YEARS OF AGE IN URBAN AREAS