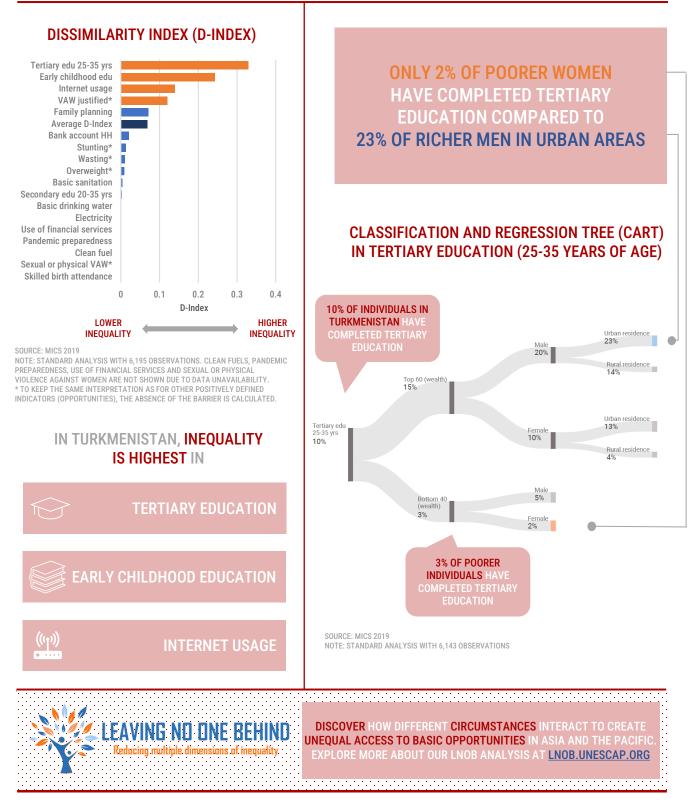

#### GAPS IN ACCESS TO OPPORTUNITIES OR PREVALENCE OF BARRIERS BETWEEN THE FURTHEST BEHIND AND THE FURTHEST AHEAD GROUPS

SOURCE: MICS 2019

NOTE: STANDARD ANALYSIS WITH 6,195 OBSERVATIONS. THE ORANGE BAR REPRESENTS THE AVERAGE RATE OF THE FURTHEST BEHIND GROUP. THE BLUE BAR REPRESENTS THE AVERAGE RATE OF THE FURTHEST AHEAD GROUP. THE GRAY BAR IS THE AVERAGE RATE OF THE POPULATION, BY WHICH OPPORTUNITIES AND/OR BARRIERS ARE SORTED. CLEAN FUELS, PANDEMIC PREPAREDNESS. USE OF FINANCIAL SERVICES AND SEXUAL OR PHYSICAL VIOLENCE AGAINST WOMEN ARE NOT SHOWN DUE TO DATA UNAVAILABILITY \* TO KEEP THE SAME INTERPRETATION AS FOR OTHER POSITIVELY DEFINED INDICATORS (OPPORTUNITIES), THE ABSENCE OF THE BARRIER IS CALCULATED

#### MANY PEOPLE ARE LEFT BEHIND IN ACCESS TO OPPORTUNITIES

19% OF CHILDREN WITH 3 OR MORE SIBLINGS UNDER 5 YEARS OF AGE IN RURAL AREAS HAVE COMPLETED EARLY CHILDHOOD EDUCATION COMPARED TO 75% OF BOYS WITH ONE OR NO SIBLINGS IN URBAN AREAS

27% OF INDIVIDUALS OVER 35 YEARS OF AGE IN RURAL AREAS HAVE USED THE INTERNET COMPARED TO 75% OF INDIVIDUALS 15-24 YEARS OF AGE IN **URBAN AREAS** 

FURTHEST FURTHEST **BFHIND** 

SP01

AHEAD

ACTION PLAN

TO STRENGTHEN REGIONAL COOPERATION **ON SOCIAL PROTECTION IN ASIA AND THE PACIFIC** 

66% OF WOMEN 25-34 YEARS OF AGE WITH 1 OR MORE CHILDREN UNDER 5 YEARS OF AGE IN RURAL AREAS ACCEPT THE USE OF VIOLENCE TO UPHOLD CERTAIN GENDER ROLES IN SOCIETY COMPARED TO 30% OF WOMEN 15-24 YEARS OF AGE WITH NO CHILDREN UNDER 5 YEARS OF AGE IN URBAN AREAS