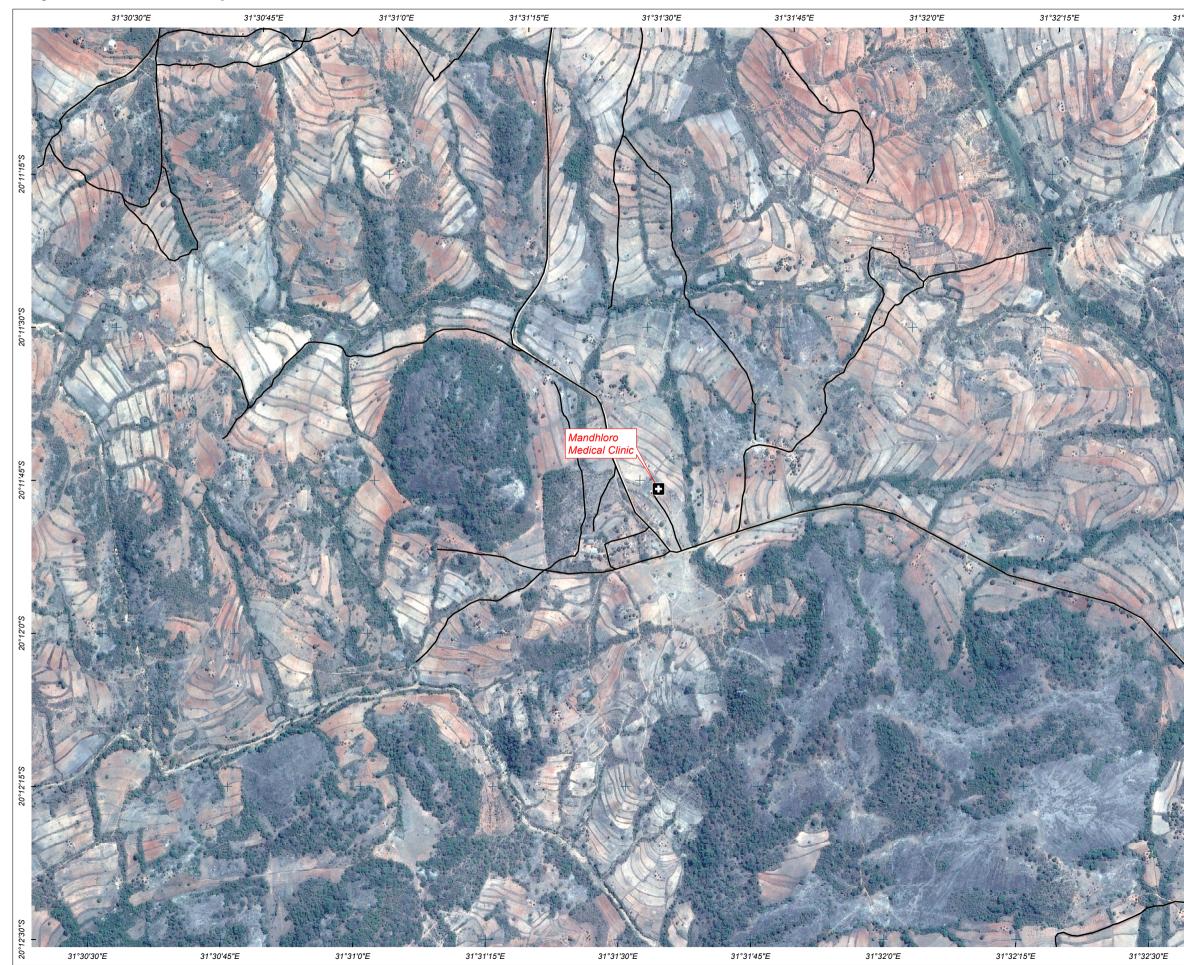

## MANDHLORO CLINIC MAP, MASVINGO PROVINCE, ZAKA DISTRICT, ZIMBABWE

Analysis with Pleiades Data Acquired 18 October 2013

around the clinic position. Mandhloro lies feedback to UNITAR / UNOSAT. approximatively 260 km south of the capital of

This map illustrates the area of the Mandhloro Zimbabwe, Harare. Note that Mandhloro is medical clinic as of 18 October 2013 using a about 14 km southeast of Bvukururu and 21 km image collected by the Pleiades satellite. It east of Ndanga, where other clinics are located. presents the site of a medical clinic and main This is a preliminary analysis & has not vet roads in a radius of approximatively 1.5 km been validated in the field. Please send ground