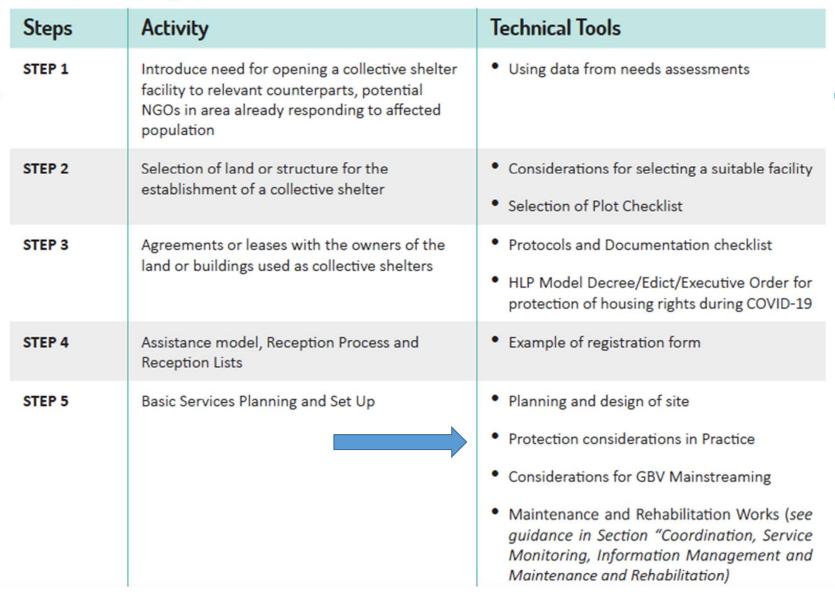

ruguay, Bolivia, Paraguay)

















## **Collective Shelter Types**

Types of Temporary Collective Shelter Solutions 14:







Planned reception facilities



Self-settled sites



Collective



Emergency / First line Transit sites





# **Collective Shelter Types**



© VICTORIA SERVILHANO/MSF

Example of collective shelter

Transit site-Roraima State, Brazil





## **Organization of Standard Operating Procedures**

- 1. Collective Shelter Reception and Management
- 2. Community Participation and Representation
- 3. Coordination, Service Monitoring, Information Management, Maintenance and Rehabilitation
- 4. Strategic Exit Planning
- Transitional and Durable Solutions







# **Collective Shelter Reception and Management**

#### Key Steps in Setting Up a Collective Shelter







## **Protection Considerations**

- Clarify whether shelter will receive persons with special needs (UASC, GBV survivors, trafficking victims, LGBTQ+, etc.)
- Establish vulnerability index and criteria to determine access
- Sex-segregated sanitary facilities, and genderneutral facilities with lockable door from inside
- Ensure accessibility of communal services for PWD (kitchen and laundry spaces on first floor of common spaces)







## **Experience from the Region:** *Ecuador*

#### **Better Planning: Developing Scenarios and Forecasting Resources**

Database of Land Suitability and Infrastructure













# **Community Participation and Representation**





| Step                           | Action