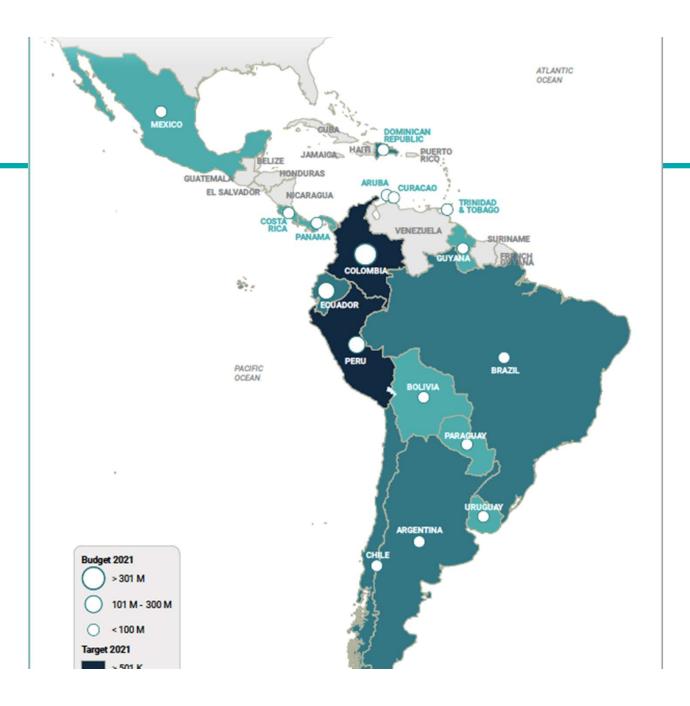

## What is R4V?

- Regional R4V Platform
- Includes participation of 259 implementing partners
- 17 different countries across the region
- (Brazil, Chile, Colombia, Ecuador, Peru, Aruba, Curacao, the Dominican Republic, Guyana, Trinidad and Tobago, Panama, Costa Rica, Mexico, Argentina, Uruguay, Bolivia, Paraguay)