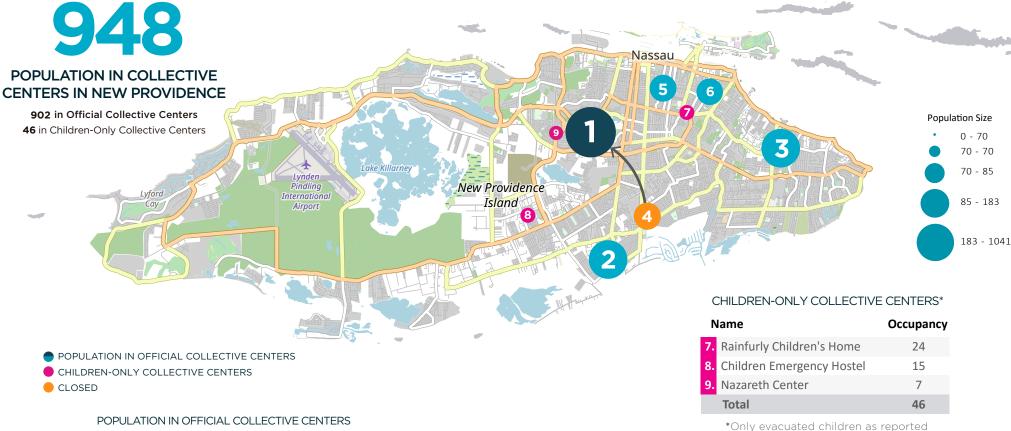

## POPULATION OF IDENTIFIED COLLECTIVE **CENTERS IN NEW PROVIDENCE**

9 October 2019 (16:00 Hrs. GMT-5)

| Name                              | Occupancy<br>9 Oct | Change since 8 Oct |
|-----------------------------------|--------------------|--------------------|
| 1. Sir Kendall Isaacs Gym         | 510                | 18.6%              |
| 2. Bahamas Academy Gym            | 152                | -3.2%              |
| 3. Fox Hill Community Center      | 127                | -2.3%              |
| 4. All Saints Community Centre    | 0                  | -100.0%            |
| 5. Calvary Haitian Baptist Church | 66                 | -4.3%              |
| 6. Pilgrim Baptist Church         | 47                 | 0.0%               |
| Total                             | 902                | -0.9%              |

**Source:** Ministry of Social Services and Urban Development http://bit.ly/2V9cuYe Pacific Disaster Center (PDC) https://www.pdc.org/events/hurricane-dorian-response-2019 by site managers