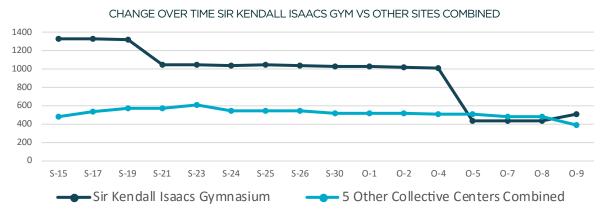

## POPULATION OF IDENTIFIED COLLECTIVE **CENTERS IN NEW PROVIDENCE**

9 October 2019 (16:00 Hrs. GMT-5)

| Name                              | Occupancy<br>9 Oct | Change since 8 Oct |
|-----------------------------------|--------------------|--------------------|
| 1. Sir Kendall Isaacs Gym         | 510                | 18.6%              |
| 2. Bahamas Academy Gym            | 152                | -3.2%              |
| 3. Fox Hill Community Center      | 127                | -2.3%              |
| 4. All Saints Community Centre    | 0                  | -100.0%            |
| 5. Calvary Haitian Baptist Church | 66                 | -4.3%              |
| 6. Pilgrim Baptist Church         | 47                 | 0.0%               |
| Total                             | 902                | -0.9%              |