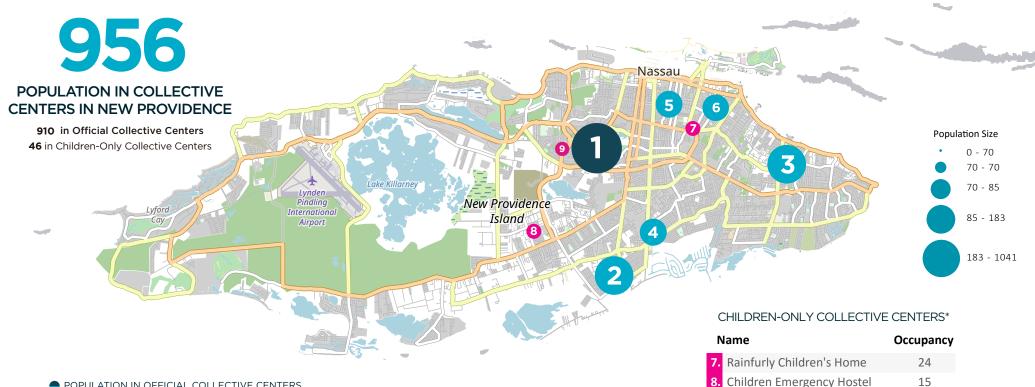

## **POPULATION OF IDENTIFIED COLLECTIVE CENTERS IN NEW PROVIDENCE**

8 October 2019

7

46

- POPULATION IN OFFICIAL COLLECTIVE CENTERS
- CHILDREN-ONLY COLLECTIVE CENTERS

## POPULATION IN OFFICIAL COLLECTIVE CENTERS

| Name |                                | Occupancy<br>8 Oct | Change<br>since7 Oct |
|------|--------------------------------|--------------------|----------------------|
| 1.   | Sir Kendall Isaacs Gym         | 430                | 0.0%                 |
| 2.   | Bahamas Academy Gym            | 157                | 0.0%                 |
| 3.   | Fox Hill Community Center      | 130                | -0.8%                |
| 4.   | All Saints Community Centre    | 77                 | -2.5%                |
| 5.   | Calvary Haitian Baptist Church | 69                 | 0.0%                 |
| 6.   | Pilgrim Baptist Church         | 47                 | 0.0%                 |
|      | Total                          | 910                | -0.3%                |

Source: Ministry of Social Services and Urban Development http://bit.ly/2V9cuYe Pacific Disaster Center (PDC) https://www.pdc.org/events/hurricane-dorian-response-2019

Total

9. Nazareth Center

\*Only evacuated children as reported by site managers