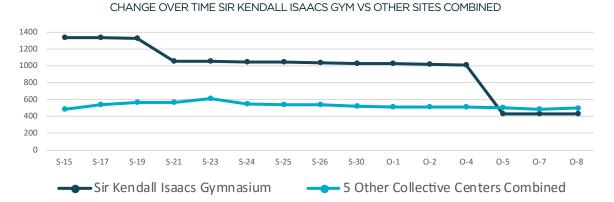

## POPULATION IN OFFICIAL COLLECTIVE CENTERS

| Name |                                | Occupancy<br>8 Oct | Change<br>since7 Oct |
|------|--------------------------------|--------------------|----------------------|
| 1.   | Sir Kendall Isaacs Gym         | 430                | 0.0%                 |
| 2.   | Bahamas Academy Gym            | 157                | 0.0%                 |
| 3.   | Fox Hill Community Center      | 130                | -0.8%                |
| 4.   | All Saints Community Centre    | 77                 | -2.5%                |
| 5.   | Calvary Haitian Baptist Church | 69                 | 0.0%                 |
| 6.   | Pilgrim Baptist Church         | 47                 | 0.0%                 |
|      | Total                          | 910                | -0.3%                |