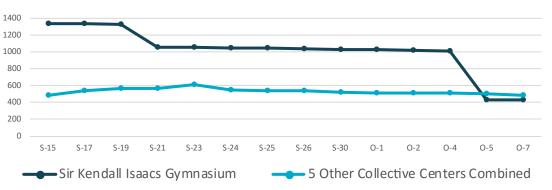

br>7 Oct | Change<br>since 5 Oct |
|------|--------------------------------|--------------------|-----------------------|
| 1.   | Sir Kendall Isaacs Gym         | 430                | -0.2%                 |
| 2.   | Bahamas Academy Gym            | 157                | -3.1%                 |
| 3.   | Fox Hill Community Center      | 131                | 0.0%                  |
| 4.   | All Saints Community Centre    | 79                 | -2.5%                 |
| 5.   | Calvary Haitian Baptist Church | 69                 | -4.2%                 |
| 6.   | Pilgrim Baptist Church         | 47                 | -17.5%                |
|      | Total                          | 913                | -2.2                  |

## CHANGE OVER TIME SIR KENDALL ISAACS GYM VS OTHER SITES COMBINED