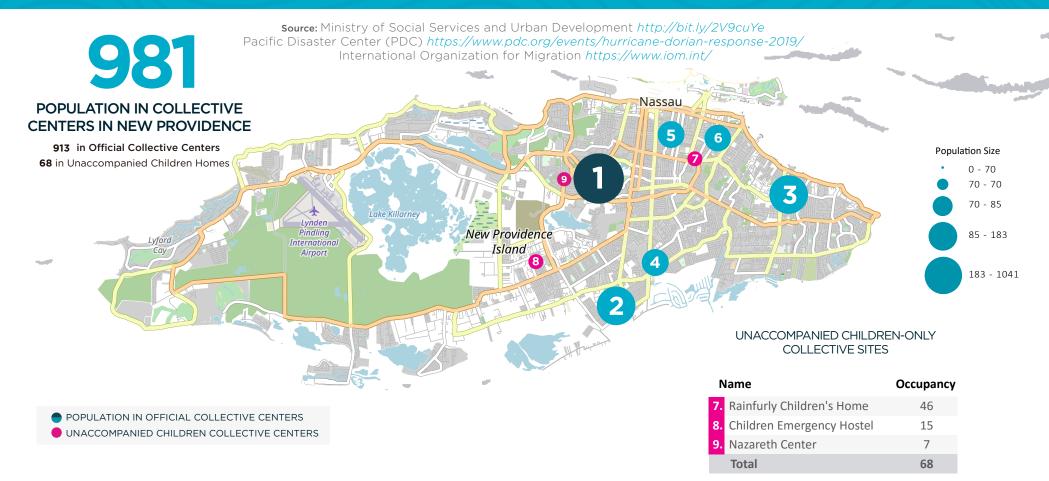

## POPULATION OF IDENTIFIED COLLECTIVE CENTERS IN NEW PROVIDENCE

7 October 2019 (13:00 Hrs. GMT-4)

## POPULATION IN OFFICIAL COLLECTIVE CENTERS

| Name |                                | Occupancy<br>7 Oct | Change<br>since 5 Oct |
|------|--------------------------------|--------------------|-----------------------|
| 1.   | Sir Kendall Isaacs Gym         | 430                | -0.2%                 |
| 2.   | Bahamas Academy Gym            | 157                | -3.1%                 |
| 3.   | Fox Hill Community Center      | 131                | 0.0%                  |
| 4.   | All Saints Community Centre    | 79                 | -2.5%                 |
| 5.   | Calvary Haitian Baptist Church | 69                 | -4.2%                 |
| 6.   | Pilgrim Baptist Church         | 47                 | -17.5%                |
|      | Total                          | 913                | -2.2                  |