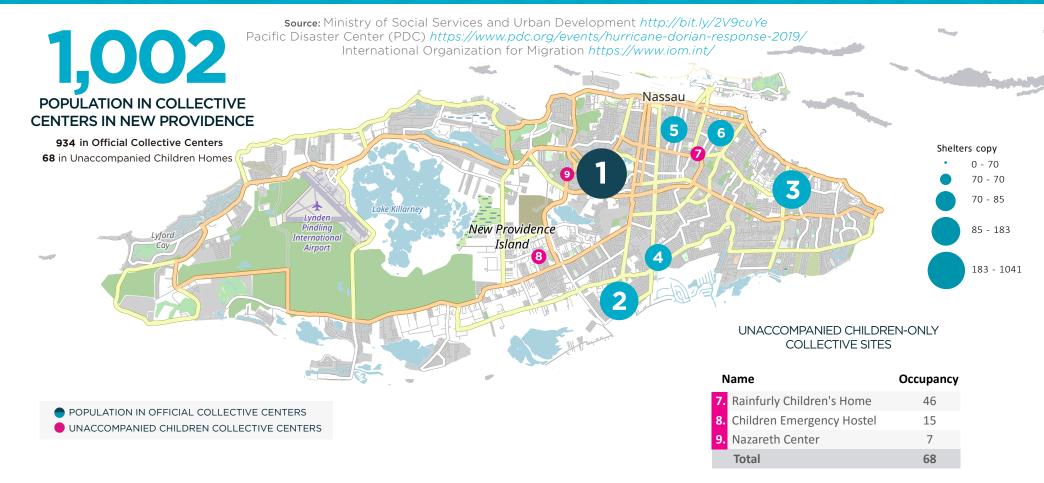

## POPULATION OF IDENTIFIED COLLECTIVE CENTERS IN NEW PROVIDENCE

5 October 2019 (12:19 PM)

## POPULATION IN OFFICIAL COLLECTIVE CENTERS

| Name                              | Occupancy<br>5 Oct | Change since 4 Oct |
|-----------------------------------|--------------------|--------------------|
| 1. Sir Kendall Isaacs Gym         | 431                | -57.3%             |
| 2. Bahamas Academy Gym            | 162                | 1.3%               |
| 3. Fox Hill Community Center      | 131                | 0.0%               |
| 4. All Saints Community Centre    | 81                 | -1.2%              |
| 5. Calvary Haitian Baptist Church | 72                 | -10.0%             |
| 6. Pilgrim Baptist Church         | 57                 | 0.0%               |
| Total                             | 934                | -38.6              |