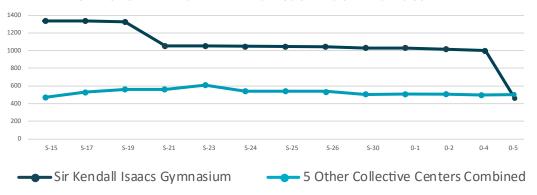

E CENTERS

| Name                              | Occupancy<br>5 Oct | Change since 4 Oct |
|-----------------------------------|--------------------|--------------------|
| 1. Sir Kendall Isaacs Gym         | 431                | -57.3%             |
| 2. Bahamas Academy Gym            | 162                | 1.3%               |
| 3. Fox Hill Community Center      | 131                | 0.0%               |
| 4. All Saints Community Centre    | 81                 | -1.2%              |
| 5. Calvary Haitian Baptist Church | 72                 | -10.0%             |
| 6. Pilgrim Baptist Church         | 57                 | 0.0%               |
| Total                             | 934                | -38.6              |

## CHANGE OVER TIME SIR KENDALL ISAACS GYM VS OTHER SITES COMBINED