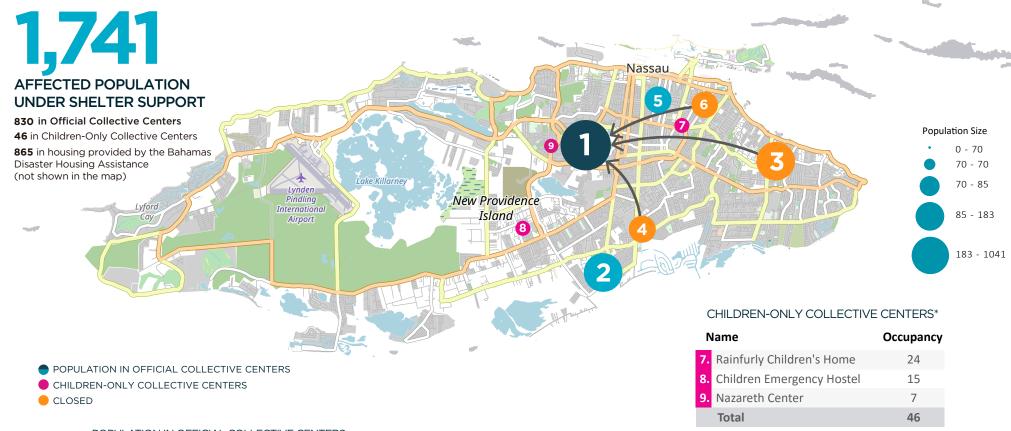

## AFFECTED POPULATION IN OFFICIAL COLLECTIVE CENTERS AND PRIVATE HOUSING IN NEW PROVIDENCE

15 October 2019 (17:00 Hrs. GMT-5)

## POPULATION IN OFFICIAL COLLECTIVE CENTERS

| Name |                                | Occupancy<br>15 Oct | Change since 11 Oct |
|------|--------------------------------|---------------------|---------------------|
| 1.   | Sir Kendall Isaacs Gym         | 627                 | -8.1%               |
| 2.   | Bahamas Academy Gym            | 141                 | -6.0%               |
| 3.   | Fox Hill Community Center      | 0                   | 0.0%                |
| 4.   | All Saints Community Centre    | 0                   | 0.0%                |
| 5.   | Calvary Haitian Baptist Church | 62                  | 0.0%                |
| 6.   | Pilgrim Baptist Church         | 0                   | 0.0%                |
|      | Total                          | 830                 | -7.2%               |

Source: Ministry of Social Services and Urban Development http://bit.ly/2V9cuYe Pacific Disaster Center (PDC) https://www.pdc.org/events/hurricane-dorian-response-2019