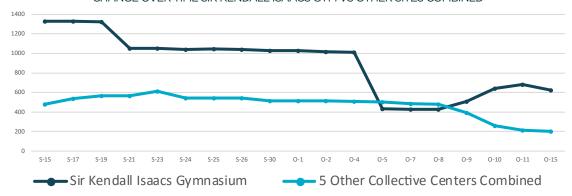

## CHANGE OVER TIME SIR KENDALL ISAACS GYM VS OTHER SITES COMBINED

\*Only evacuated children as reported by site managers