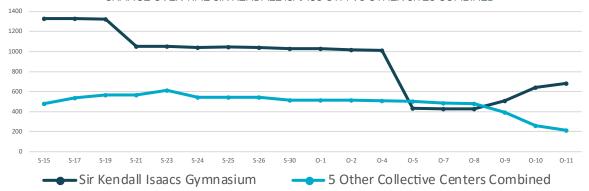

## CHANGE OVER TIME SIR KENDALL ISAACS GYM VS OTHER SITES COMBINED

Total

\*Only evacuated children as reported by site managers