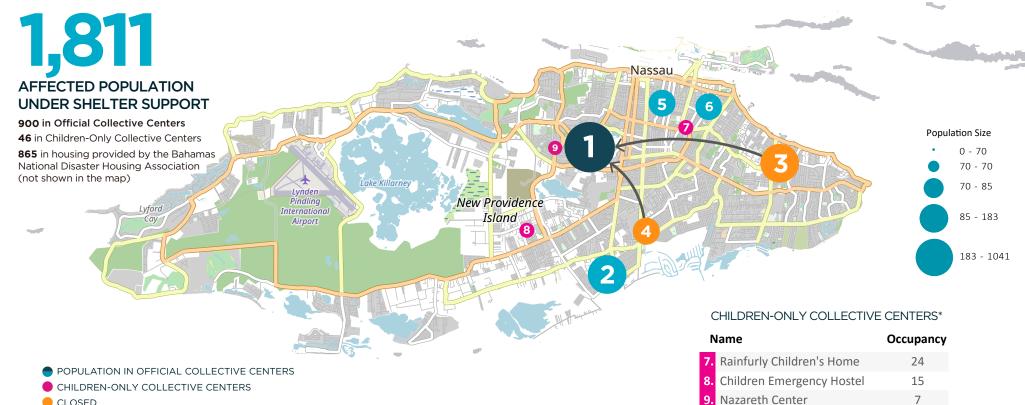

## **AFFECTED POPULATION IN OFFICIAL COLLECTIVE CENTERS AND PRIVATE HOUSING IN NEW PROVIDENCE**

10 October 2019 (16:00 Hrs. GMT-5)

46

CLOSED

## POPULATION IN OFFICIAL COLLECTIVE CENTERS

| Name |                                | Occupancy<br>10 Oct | Change<br>since 9 Oct |
|------|--------------------------------|---------------------|-----------------------|
| 1.   | Sir Kendall Isaacs Gym         | 641                 | 25.7%                 |
| 2.   | Bahamas Academy Gym            | 150                 | -1.3%                 |
| з.   | Fox Hill Community Center      | 0                   | -100.0%               |
| 4.   | All Saints Community Centre    | 0                   | 0.0%                  |
| 5.   | Calvary Haitian Baptist Church | 62                  | -6.1%                 |
| 6.   | Pilgrim Baptist Church         | 47                  | 0.0%                  |
|      | Total                          | 900                 | -0.2%                 |

Source: Ministry of Social Services and Urban Development http://bit.ly/2V9cuYe Pacific Disaster Center (PDC) https://www.pdc.org/events/hurricane-dorian-response-2019