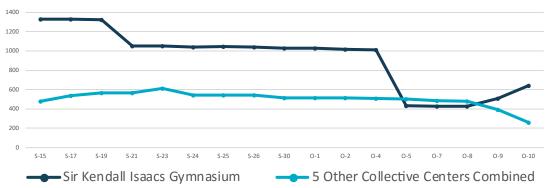

## CHANGE OVER TIME SIR KENDALL ISAACS GYM VS OTHER SITES COMBINED

Total

\*Only evacuated children as reported by site managers