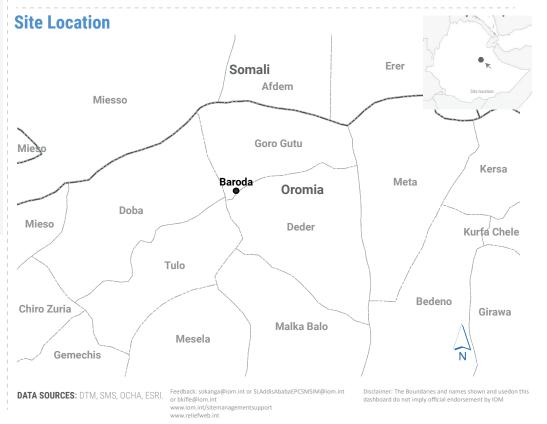

\* Vulnerabilities are calculated out of the total IDP population in the Site

Contact:933330852

Baroda

(August 2019)

1 Livelihood

2 NFI

3 WASH

#### Context

Baroda site in Goro Gutu woreda in East Harerge Zone, was established on September 18 2017 in response to inter - ethnic clashes.

## Site Location

Established in: Sep. 18 2017

Current Site Population as of Latitude: 9.33655° Longitude:41.28571° Site Area: 3,800 m<sup>2</sup>

August 9 2019 66 individuals 19 households

**Site Population** 