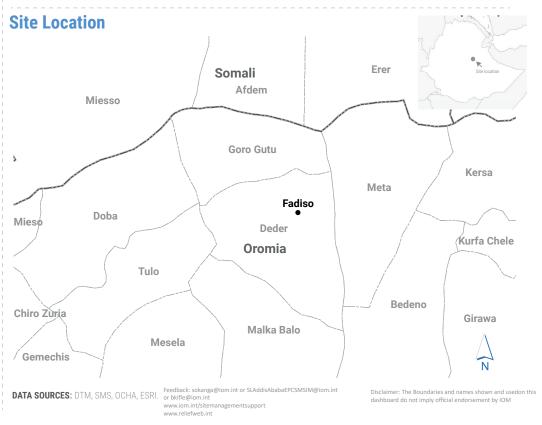

## **Site Overview**

Latitude: 9.31656°

Longitude:41.44065°

Site Area: 4,800 m<sup>2</sup>

# Site Location

Established in: Sep. 18 2017