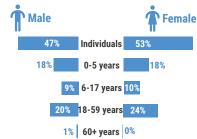

# **Site Population**

Current Population as of August 9 2019

#### 695 individuals 128 households

## **Demographics**

1 Nutrition

Livelihood

and Feedback Mechanism

2 NFI

\* Priority needs as reported by residents through SMS-run Complaint

**Vulnerabilities ()** 0% Unaccompanied children ۲ 0% **Orphaned Children** ۲ 12% Pregnant and Lactating Women **R** 0% **Elderly People** (Å) 1% People with Disabilities