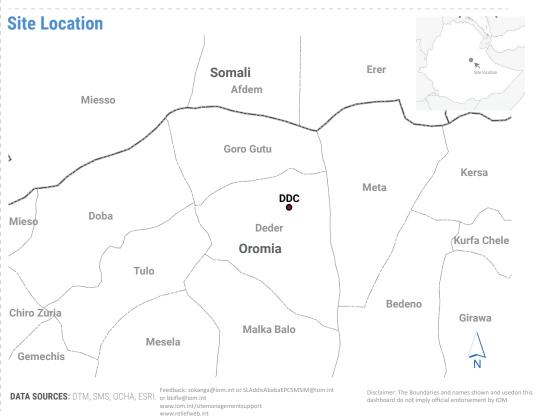

## **Site Overview**

Latitude: 9.31345°

Longitude:41.44189°

Established in: Sep. 18 2017

Site Area: 1,600 m<sup>2</sup>

# Site Location