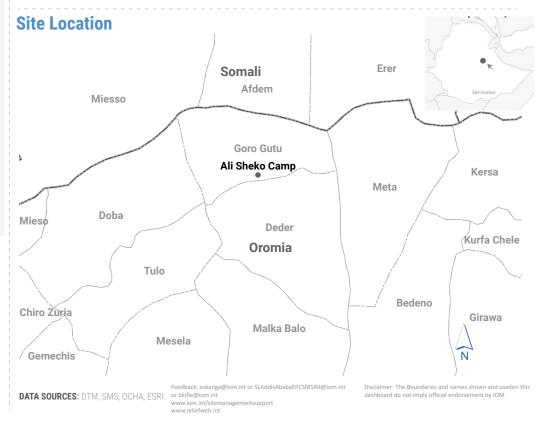

## Ali Sheko Camp

(August 2019)

Publication: 28 August 2019

1 NFI

Nutrition

3 Livelihood

and Feedback Mechanism

#### Context

Ali Sheko Camp site in Goro Gutu woreda in East Harerge Zone, was established on September 18 2017 in response to inter-ethnic clashes.

## **Site Overview**

Longitude:41.36396°

Established in: Sep. 18 2017

Site Area: 1,600 m<sup>2</sup>

Site Location Latitude: 9.37535°