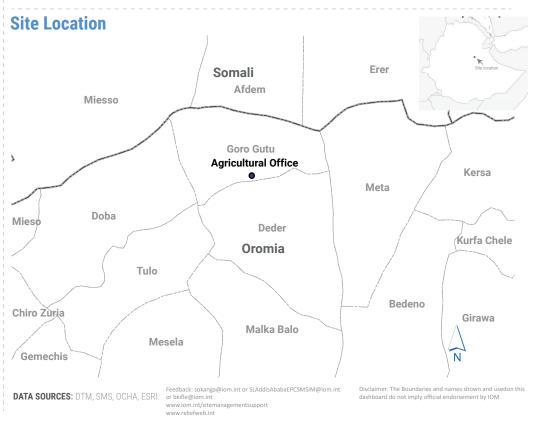

## **Site Overview**

Latitude: 9.37494°

Site Area: 1,950 m<sup>2</sup>

Longitude:41.36625°

Established in: Sep. 18 2017

# Site Location

Current Population as of August 9 2019

**Site Population** 