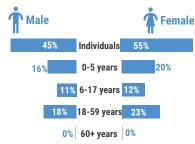

#### 695 individuals 128 households

## **Demographics**

1 Nutrition

Livelihood

and Feedback Mechanism

2 NFI

\* Priority needs as reported by residents through SMS-run Complaint

**Vulnerabilities ()** 0% Unaccompanied children ۲ 0% **Orphaned Children** ۲ 12% Pregnant and Lactating Women **R** 0% **Elderly People** (Å) 1% People with Disabilities