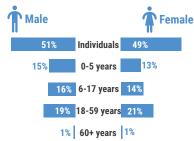

#### 695 individuals 128 households

## **Demographics**

1 Nutrition

Livelihood

and Feedback Mechanism

2 NFI

\* Priority needs as reported by residents through SMS-run Complaint

**Vulnerabilities ()** 0% Unaccompanied children ۲ 0% **Orphaned Children** ۲ 12% Pregnant and Lactating Women **R** 0% **Elderly People** (Å) 1% People with Disabilities