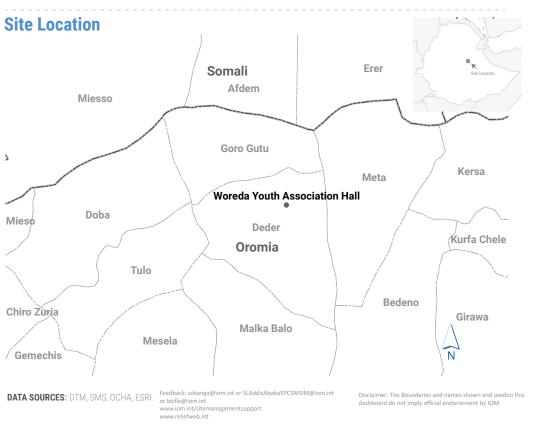

## **Site Overview**

Latitude: 9.31656°

Longitude:41.44065°

Site Area: 4,800 m<sup>2</sup>

# Site Location

Established in: Sep. 18 2017