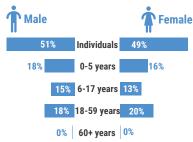

#### 120 individuals 23 households

**Site Population** 

Current Population as of

August 9 2019

## **Demographics**

\* Priority needs as reported by residents through SMS-run Complaint

**Vulnerabilities ()** 0% Unaccompanied children ۲ 0% **Orphaned Children** ۲ 9% Pregnant and Lactating Women **R** 3% **Elderly People** (Å) 1% People with Disabilities