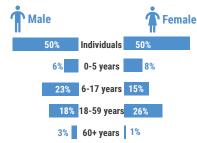

#### 120 individuals 23 households

**Site Population** 

Current Population as of

August 9 2019