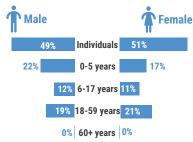

# **Site Population**

Current Population as of August 9 2019

#### 889 individuals 206 households

**Demographics** 

\* Priority needs as reported by residents through SMS-run Complaint

**Vulnerabilities ()** 0% Unaccompanied children ۲ 0% **Orphaned Children** Þ 9% Pregnant and Lactating Women **R** 0% **Elderly People** (Å) 1% People with Disabilities