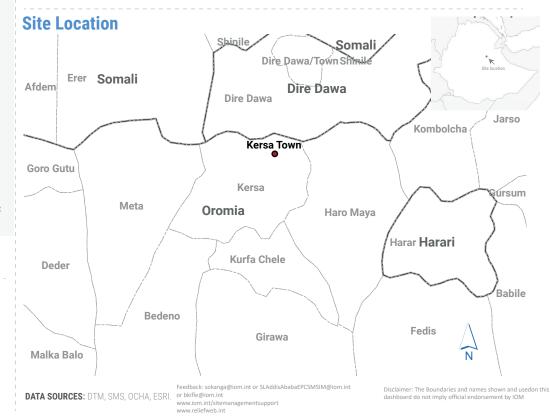

## **Site Overview**

Latitude: 9.31345°

Longitude:41.44189°

Established in: Sep. 18 2017

Site Area: 1,600 m<sup>2</sup>

# Site Location