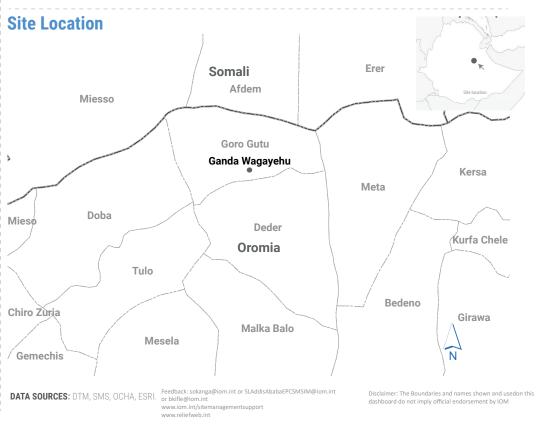

## **Site Overview**

Latitude: 9.31345°

Longitude:41.44189°

Established in: Sep. 18 2017

Site Area: 1,600 m<sup>2</sup>

# Site Location