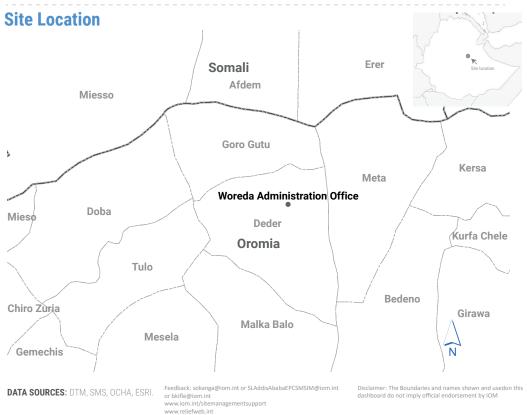

## **Site Overview**

Latitude: 9.31345°

Longitude:41.44189°

Established in: Sep. 18 2017

Site Area: 1,600 m<sup>2</sup>

# Site Location