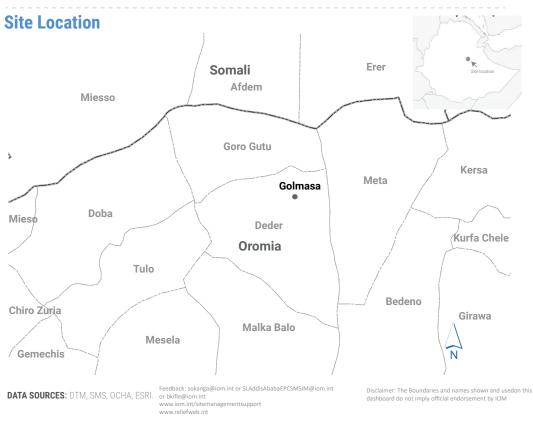

## **Site Overview**

Latitude: 9.31656°

Longitude:41.44065°

Site Area: 4,800 m<sup>2</sup>

# Site Location

Established in: Sep. 18 2017