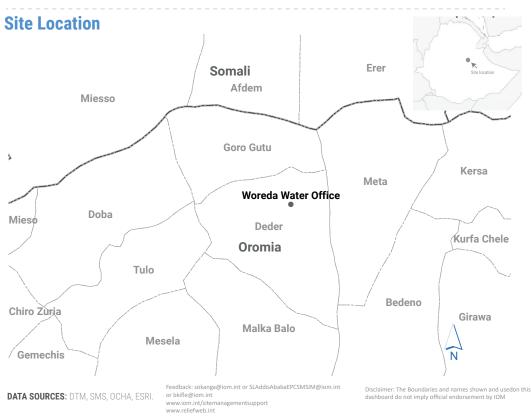

## **Site Overview**

Latitude: 9.31345°

Longitude:41.44189°

Established in: Sep. 18 2017

Site Area: 1,600 m<sup>2</sup>

# Site Location