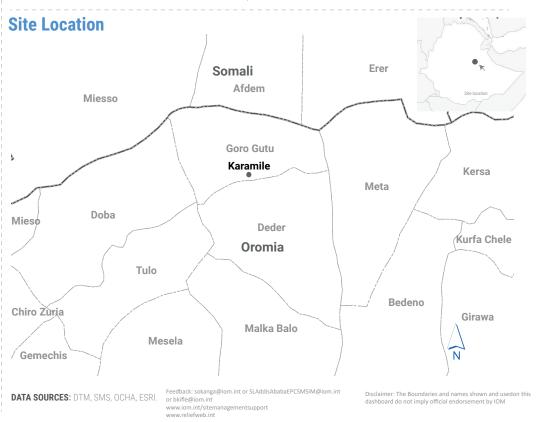

## **Site Overview**

Latitude: 9.31656°

Longitude:41.44065°

Site Area: 4,800 m<sup>2</sup>

# Site Location

Established in: Sep. 18 2017