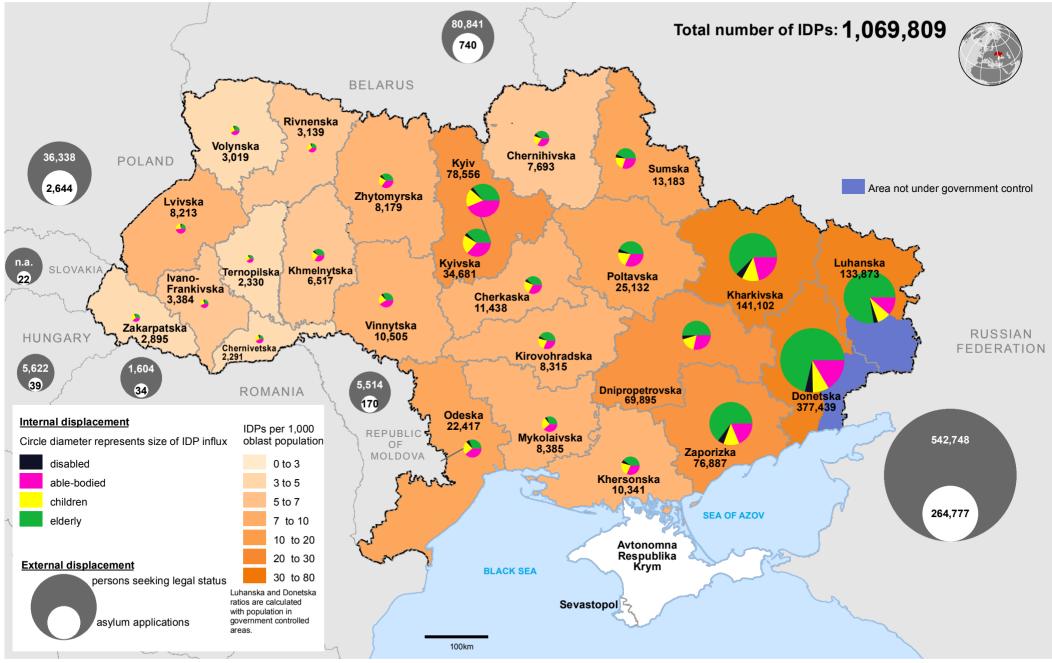

## Ukraine: Overview of population displacement (as of 26 February 2015)

**OCHA** 

The boundaries and names shown and the designations used on this map do not imply official endorsement or acceptance by the United Nations. Internal Displacement: Data provided by the Ministry of Social Policy, as of 23 February. External displacement: Figures reported to UNHCR by Government Asylum Authorities as of 01 February for Hungary, 10 February for Moldova, 12 February for Belarus, 31 December 2014 for Romania and Slovakia, and as reported by the Russian Federal Migration Service as of 3 February for the Russian Federation. | Feedback: shubina@un.org | Document: ukr displacement\_26 February 2015 Creation date: 26/02/2015