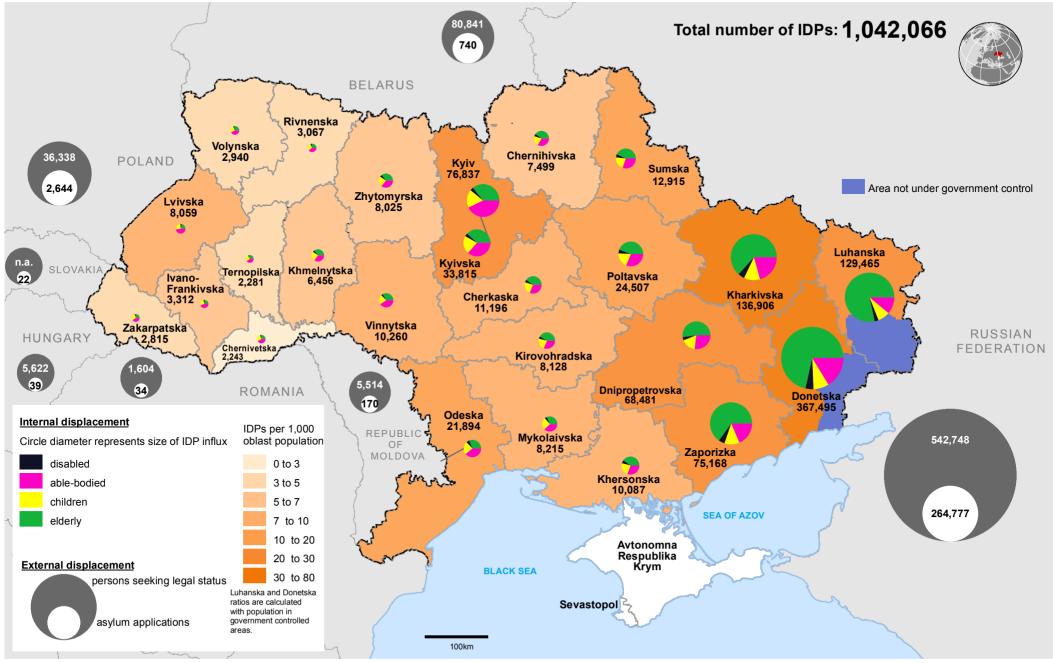

## Ukraine: Overview of population displacement (as of 20 February 2015)

**OCHA** 

The boundaries and names shown and the designations used on this map do not imply official endorsement or acceptance by the United Nations. Internal Displacement: Data provided by the Ministry of Social Policy, as of 16 February. External displacement: Figures reported to UNHCR by Government Asylum Authorities as of 01 February for Hungary, 10 February for Moldova, 12 February for Belarus, 31 December 2014 for Romania and Slovakia, and as reported by the Russian Federal Migration Service as of 3 February for the Russian Federation. | Feedback: shubina@un.org | Document: ukr displacement\_2015 Creation date: 20/02/2015