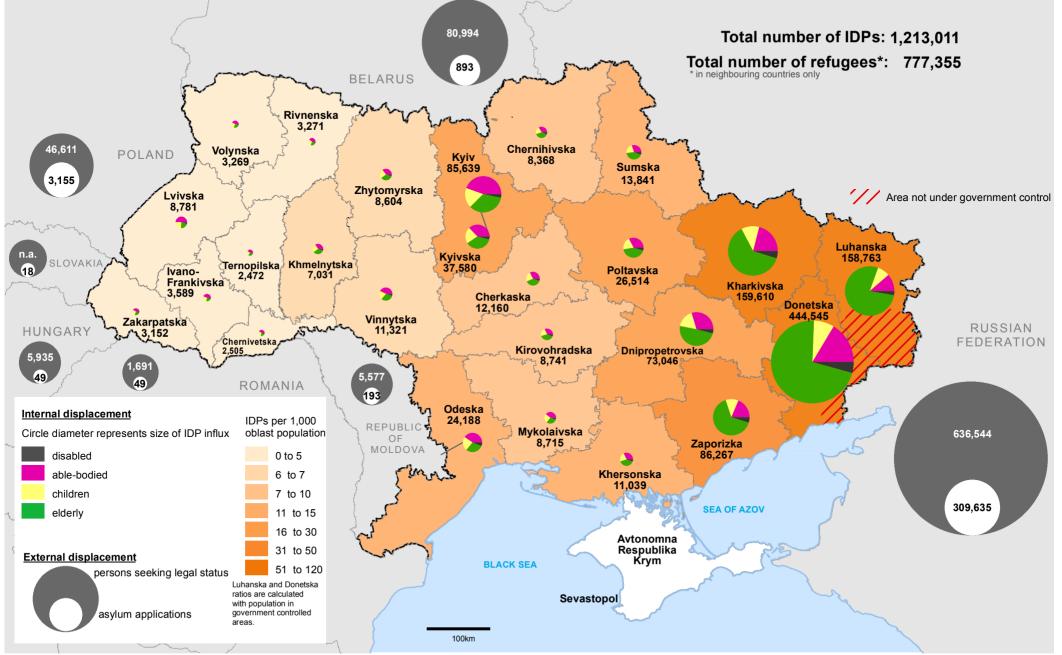

## Ukraine: Overview of population displacement (as of 6 Apr 2015)

CHA 🕑

The boundaries and names shown and the designations used on this map do not imply official endorsement or acceptance by the United Nations. Internal Displacement: Data provided by the Ministry of Social Policy, as of 6 Apr. External displacement: Figures reported to UNHCR by Government Asylum Authorities as of 29 March for Hungary, 08 April for Poland, 9 April for Belarus, 1 Apr for Romania, 31 December 2014 for Slovakia, and as reported by the Russian Federal Migration Service as of 30 March for the Russian Federation. | Feedback: shubina@un.org | Document: ukr displacement: ukr displacement\_06 April 2015 Creation date: 10/04/2015