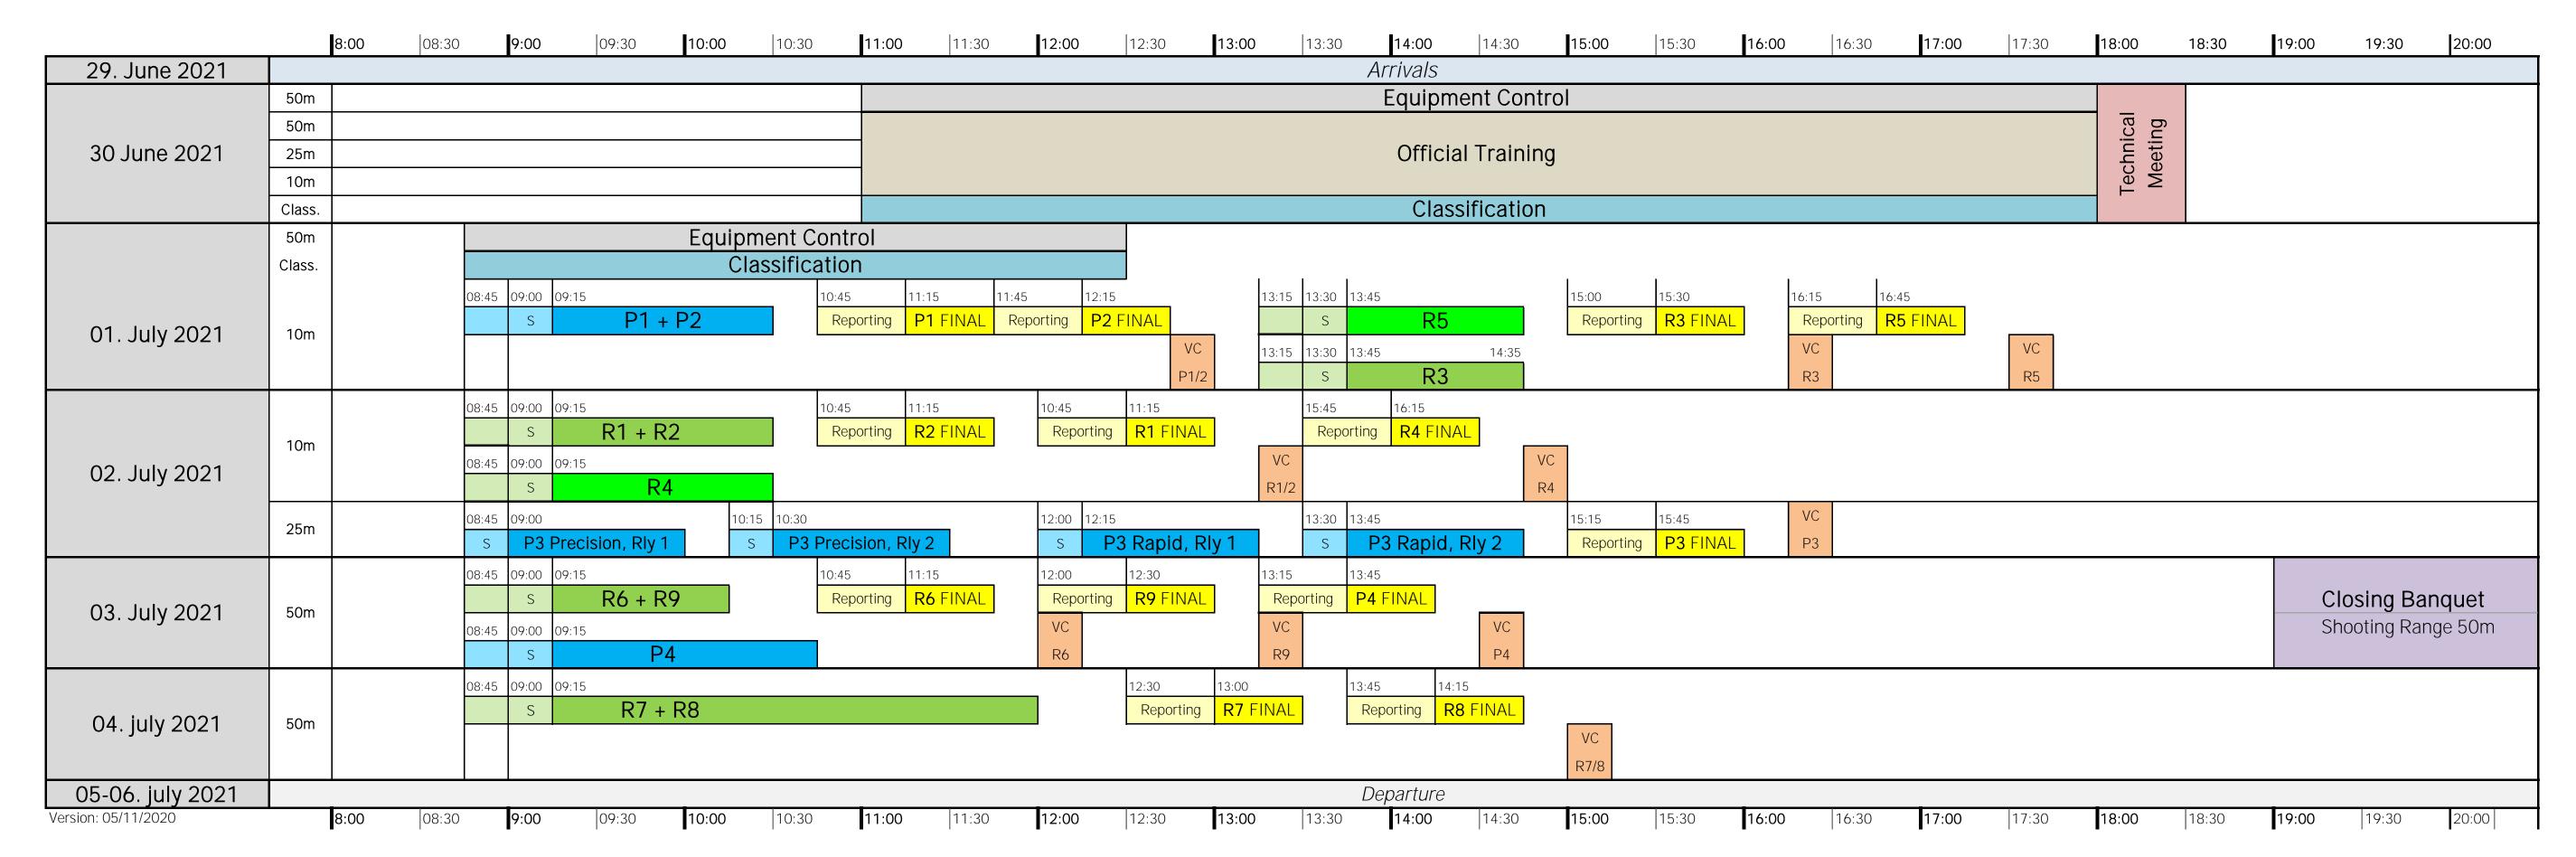

### Grand Prix Novi Sad WSPS 2021 - Republic of Serbia

- ...Which will be held from July 01<sup>st</sup> to July 04<sup>th</sup> 2021 in the city of Novi Sad. Competitions will be held on two separate venues :
- 1. Air-Weapon Shooting Range(for air-rifle and air-pistol events) equipped with 30 Sius-Ascor electronic targets Address: Novosadskog sajma 60 Sports Centre "Sajmište", Novi Sad, Serbia;
- 2. 50m Small-bore Shooting range with 30 Sius-Ascor electronic targets and 25m Pistol Range with 10 Sius-Ascor electronic targets Address: Put Šajkaškog odreda 1a, Novi Sad, Serbia.

Events: R1-R9 Categories: Men

P1-P4 Women

Starting fee: 30 € per shooter/per event

#### Information:

- Transportation from the official hotel tothe shooting ranges 10€per person/per day,
- Transportationfrom the Airport to official hotel and back to Airport is 40€/per person,
- Qualifications and Finals will be held on the electronic target system SIUS-ASCOR,
- All propositions are in order with the ISSF and WSPS Rules and Regulations,
- PI Classification will be conducted on the 30th of June from 10AM to 5PM and on 1st of July from 8:30AM to 12:30PM on the 50m range,
- ALL PAYMENTS ARE TO BE MADE TO THE ORGANIZING COMMITE UTILL 15th June 2021,
- Please note that the hotel accommodation prices may vary slightly.