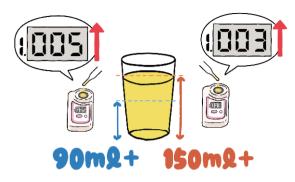

✓ Provide a minimum of 90ml of urine

✓ Minor athletes (Under 18) can request an accompanying person to witness the doping control process if it goes appropriately

#### 4 SEAL SAMPLE

- ✓ After you split
  your urine sample between
  the A and the B bottles,
  seal both bottles tightly

- □ DCO checks if your urine meets specific gravity (concentration)
- ☑ Requirement of specific gravity varies depending on the volume of urine sample collected
- ✓ If your urine sample is not within the required range, you will be asked to provide another sample