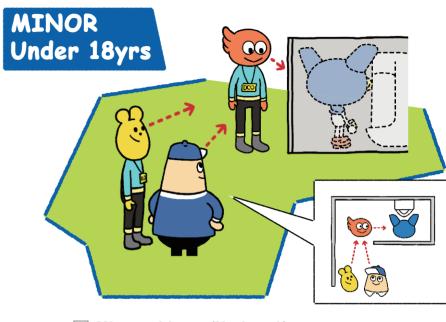

✓ Provide a minimum of 90ml of urine

✓ Minor athletes (Under 18) can request an accompanying person to witness the doping control process if it goes appropriately