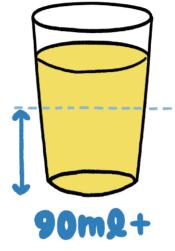

✓ Provide a minimum of 90ml of urine

✓ Minor athletes (Under 18) can request an accompanying person to witness the doping control process if it goes appropriately