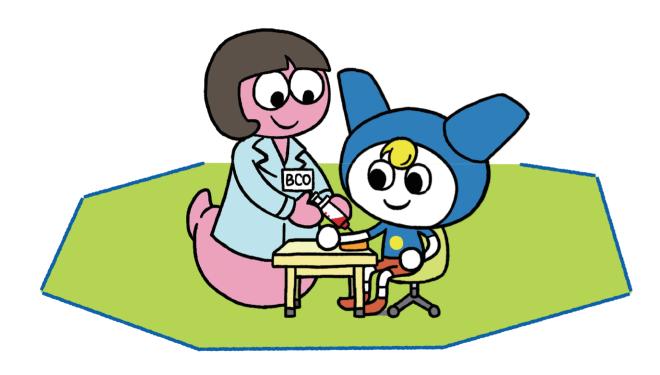

#### PLUS BLOOD TEST

#### REST 10 min

- **✓** Sit still and feet on the ground for 10min
- ✓ The number of bottles collecting blood varies depending on the testing menu.

The Blood Control Officer (BCO) will tell you.

**✓** BCO asks some questions about medications or supplements intake and blood transfusions received over the past 3 months

✓ You can request BCO the specific arm (Right or Left) to collect blood sample. BCO assesses and may choose the specific arm depending on the condition.