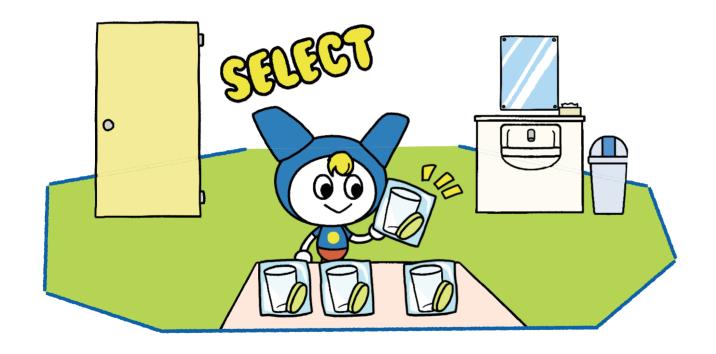

#### BEFORE SAMPLE COLLECTION

**✓** Choose one vessel from three or more on table

Check the vessel you chose if there is any damage