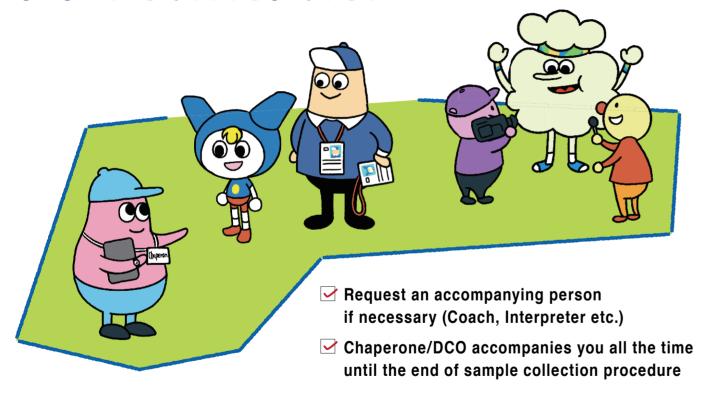

# YOU MUST DO

in DOPING CONTROL

Always remain within direct observation of the Chaperone/DCO from the point of notification by the Chaperone/DCO until the end of sample collection process

Request a delay in going to DCS for valid reasons and only when granted/permitted by the Chaperone/DCO

**Acceptable Justifications** 

- ✓ Medal ceremony
- **✓** Media interview
- **✓** Treatment of injuries
- ✓ Go and get your ID

Ask any questions you have about testing procedures at any time

Until the sample is completely sealed in A and B bottles, it's only YOU who can touch and carry the collected sample

## REQUEST MODIFICATIONS

For those athletes with an impairment (incl. physical, visual or intellectual)

To ensure testing process accessible and suitable, request some modifications

CHECK