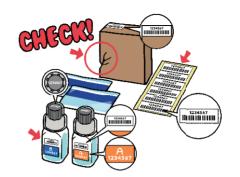

#### BEFORE SAMPLE COLLECTION

**✓** Choose one vessel from three or more on table

Check the vessel you chose if there is any damage