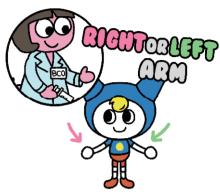

✓ You can request BCO the specific arm (Right or Left) to collect blood sample. BCO assesses and may choose the specific arm depending on the condition.