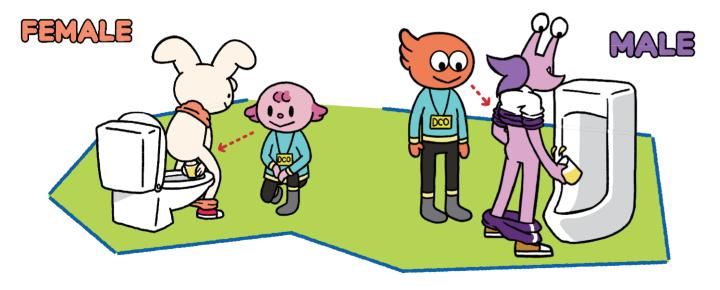

### 3 SAMPLE COLLECTION

- **☑** DCO, the same gender as you, witnesses the urine leaving your body
- **☑** DCO may advise your posture when passing sample
- ✓ DCO stays with you until meeting all requirements

✓ Provide a minimum of 90ml of urine

✓ Minor athletes (Under 18) can request an accompanying person to witness the doping control process if it goes appropriately