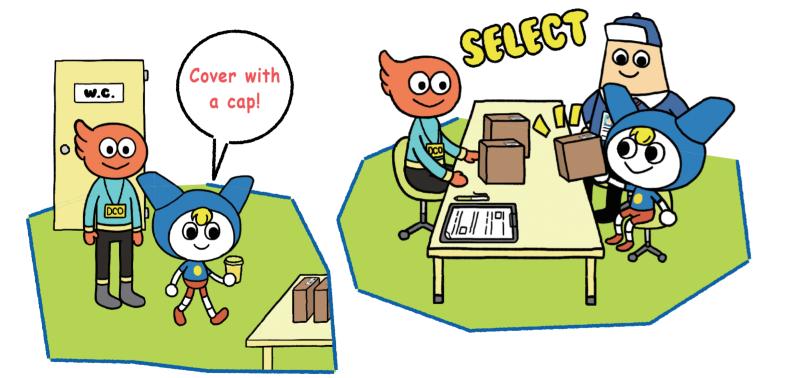

#### BEFORE SAMPLE COLLECTION

**✓** Choose one vessel from three or more on table

Check the vessel you chose if there is any damage

#### 4 SEAL SAMPLE

- ✓ After you split
  your urine sample between
  the A and the B bottles,
  seal both bottles tightly

- □ DCO checks if your urine meets specific gravity (concentration)
- ☑ Requirement of specific gravity varies depending on the volume of urine sample collected
- ✓ If your urine sample is not within the required range, you will be asked to provide another sample