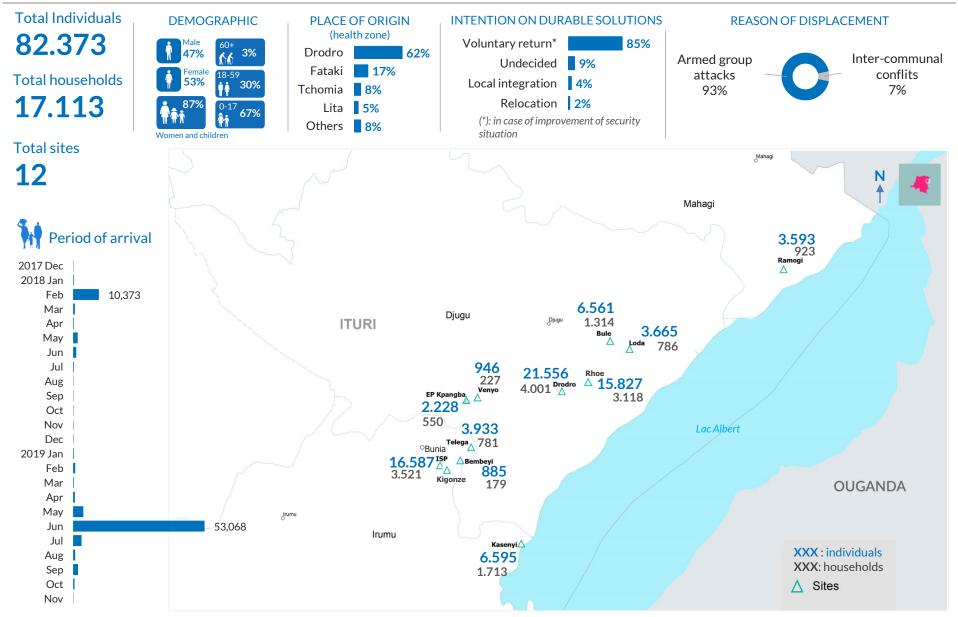

## **Ituri Province** Profiling of Internally Displaced Persons in settlements under UNHCR coordination

October - November 2019

#### **Key indicators**

- 1 72% of children aged 6 to 12 years are out of school
- 11500 56% elder persons aged 60+ years living alone or with children
- 95% of children aged 0 to 4 years having no birth certificate
- **92%** of adults have no voter cards (ID)
- 3 60% of persons with physical disability are women
- 36% of households have been separated during the conflict (households whose members fled to neighboring countries or displaced elsewhere in the DRC)