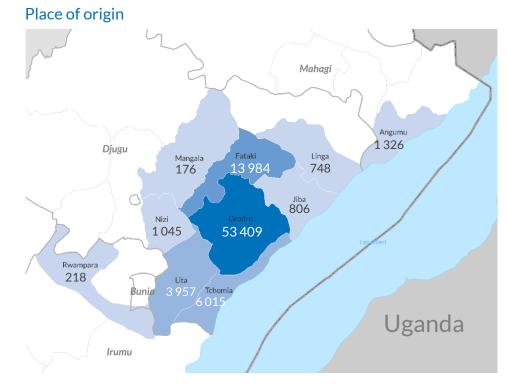

DRC)

#### Demographic



### Persons with specific needs

| Categories                                    | Female | Male | Total |
|-----------------------------------------------|--------|------|-------|
| Nursing women                                 | 4,002  | -    | 4,002 |
| Elderly Persons living alone or with children | 977    | 368  | 1,345 |
| Hearing Impairment (including deafness)       | 598    | 537  | 1,135 |
| Pregnant women                                | 1,019  | -    | 1,019 |
| Unaccompanied or separated children           | 302    | 290  | 592   |
| Persons with physical disability              | 271    | 185  | 456   |
| Persons with mental disability                | 99     | 80   | 179   |
| Visual impairment (including blindness)       | 71     | 43   | 114   |



# Main occupations of household representatives before displacement

| Female | Male                                                    | Total                                                                     |
|--------|---------------------------------------------------------|---------------------------------------------------------------------------|
| 11,268 | 4,697                                                   | 15,965                                                                    |
| 1,641  | 421                                                     | 2,062                                                                     |
| 88     | 166                                                     | 254                                                                       |
| 62