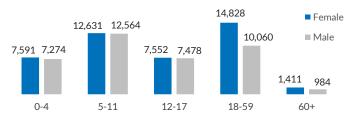

## **Ituri Province** Profiling of Internally Displaced Persons in settlements under UNHCR coordination

October - November 2019





#### **Key indicators**

- 1 72% of children aged 6 to 12 years are out of school
- 11500 56% elder persons aged 60+ years living alone or with children
- 95% of children aged 0 to 4 years having no birth certificate
- **92%** of adults have no voter cards (ID)
- 3 60% of persons with physical disability are women
- 36% of households have been separated during the conflict (households whose members fled to neighboring countries or displaced elsewhere in the DRC)

#### Demographic



### Persons with specific needs

| Categories                                    | Female | Male | Total |
|-----------------------------------------------|--------|------|-------|
| Nursing women                                 | 4,002  | -    | 4,002 |
| Elderly Persons living alone or with children | 977    | 368  | 1,345 |
| Hearing Impairment (including deafness)       | 598    | 537  | 1,135 |
| Pregnant women                                | 1,019  | -    | 1,019 |
| Unaccompanied or separated children           | 302    | 290  | 592   |
| Persons with physical disability              | 271    | 185  | 456   |
| Persons with mental disability                | 99     | 80   | 179   |
| Visual impairment (including blindness)       | 71     | 43   | 114   |



# Main occupations of