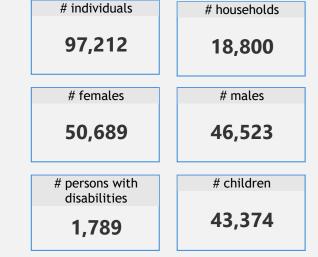

State SELECT IDP camp/site Township CCCM Camp Profiles, Kachin and northern Shan States, Myanmar Round 10 Overview Dashboard, September 2020 All All  $\sim$  $\sim$ Key figures for the profiled camp

| CMA Overview                                                                                                                                                     |            |                  | Access to Services Overview                                                                                                          |                                                                       |                                                                                                                                                          |                 |                                                                                               |
|------------------------------------------------------------------------------------------------------------------------------------------------------------------|------------|------------------|--------------------------------------------------------------------------------------------------------------------------------------|-----------------------------------------------------------------------|----------------------------------------------------------------------------------------------------------------------------------------------------------|-----------------|-----------------------------------------------------------------------------------------------|
| Responsible AgencyKBC BICamp ManagercalexyContact Number4710202Year of Establishment5State/RegionKachinTownshipBhamoVillage Tract/TownAung TVillage/WardAh Lin I | က်တိ<br>23 | H<br>P<br>M<br>H | Regular market access<br>Health facility<br>Pre-school/Nursery<br>Primary school<br>Aiddle school<br>High school<br>Place of worship | 0.1 mile(s)De0 mile(s)W0 mile(s)Ele0 mile(s)Ele0 mile(s)Elemile(s)Fir | inking water point<br>esludging<br>aste Management<br>ater source<br>ectricity from grid<br>ctricity/solar panels for the w<br>e Station<br>lice Station | hole night      | 0.125 mile(s)<br>0.3 mile(s)<br>mile(s)<br>mile(s)<br>No Info<br>No<br>0 mile(s)<br>0 mile(s) |
| Overview of Services                                                                                                                                             |            |                  |                                                                                                                                      |                                                                       |                                                                                                                                                          |                 |                                                                                               |
| 👬 сссм                                                                                                                                                           | HHs        | Inds             | <b>Protection</b>                                                                                                                    |                                                                       | 静 Health                                                                                                                                                 |                 |                                                                                               |
| Newly arrived IDPs to camps in last 6 mt                                                                                                                         | hs 96      | 459              | Family tracing services                                                                                                              |                                                                       | Nearest health facility:                                                                                                                                 |                 |                                                                                               |
| Departures from camp in last 6 mths 282 1479                                                                                                                     |            | 1479             | Legal services                                                                                                                       | Functioning accessible health facility                                |                                                                                                                                                          | ealth facility: | Camp Clinic                                                                                   |
| Complaints/ Feedback mechanism in place                                                                                                                          |            |                  | Child Friendly Space                                                                                                                 |                                                                       | Regularly available health services:                                                                                                                     |                 |                                                                                               |
| CMC currently functioning                                                                                                                                        |            |                  | Youth Centre                                                                                                                         |                                                                       |                                                                                                                                                          |                 |                                                                                               |
|                                                                                                                                                                  |            | Female           | Nearest Women and girls centre 1 to 3 miles Deworming, Growth Monitorin                                                              |                                                                       | -                                                                                                                                                        |                 |                                                                                               |
| Total 794 599                                                                                                                                                    |            |                  |                                                                                                                                      |                                                                       | supplementati                                                                                                                                            |                 | YCF,                                                                                          |
| IDP members                                                                                                                                                      | 569        | 518              |                                                                                                                                      |                                                                       |                                                                                                                                                          |                 |                                                                                               |
| Total members oriented on CCCM                                                                                                                                   | 226        | 187              |                                                                                                                                      |                                                                       |                                                                                                                                                          |                 |                                                                                               |
| 👱 Livelihood                                                                                                                                                     |            |                  | Shelter/NFI                                                                                                                          |                                                                       | Education                                                                                                                                                | Male            | Female                                                                                        |
| Main livelihood for men, currently                                                                                                                               |            |                  | # of Households need shelter                                                                                                         | 1,442                                                                 | Pre-school                                                                                                                                               | 1,760           | 1,850                                                                                         |
| ,<br>Main livelihood for men, before                                                                                                                             |            |                  | # of Collective shelters                                                                                                             | 818                                                                   | Primary - TLS                                                                                                                                            | 5,764           | 5,397                                                                                         |
| Daily wage worker,                                                                                                                                               |            |                  | # of Emergency/Makeshift                                                                                                             | 215                                                                   | Middle                                                                                                                                                   | 4,451           | 4,845                                                                                         |
| Main livelihood for female, currently                                                                                                                            |            |                  | # of Temporary Shelter                                                                                                               | 11,731                                                                | High                                                                                                                                                     | 1,724           | 2,245                                                                                         |
| ,<br>Main livelihood for female, before                                                                                                                          |            |                  | Wash                                                                                                                                 |                                                                       | 🍅 Food                                                                                                                                                   |                 |                                                                                               |
| Dailywageworker, Dailywageworker                                                                                                                                 |            |                  | # latrines/toilets in need of serv                                                                                                   | ce 571                                                                | Main type of kitchen(s)                                                                                                                                  |                 | Both                                                                                          |
| Location travelled to access livelihood                                                                                                                          |            |                  | <ul><li># Bathing space in need of repa</li><li># accessible functional drinking</li></ul>                                           |                                                                       | Proper food storage facility                                                                                                                             |                 |                                                                                               |