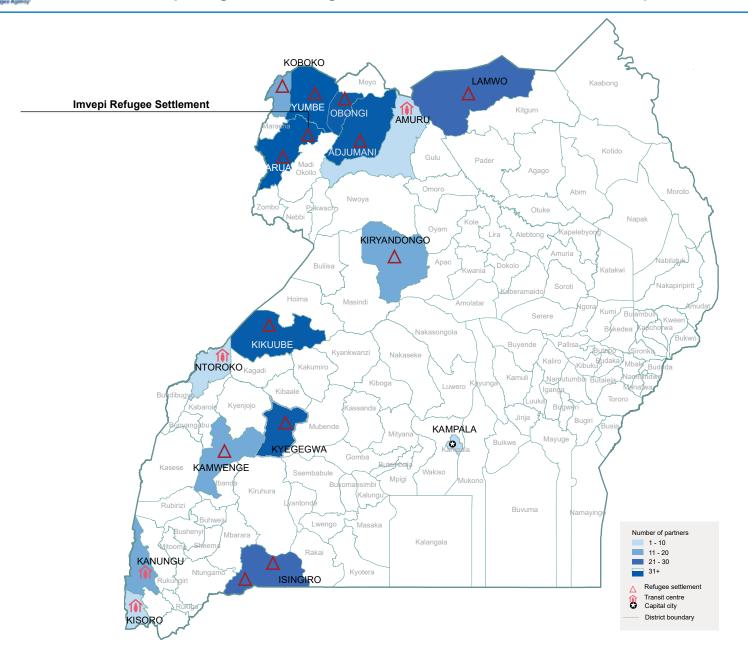

### **Operational Presence**

#### Map of Uganda Showing Location of Settlements and number of partners

January - December 2020

The boundaries and names shown and the designations on this map do not imply official endorsement or acceptance by the United Nations