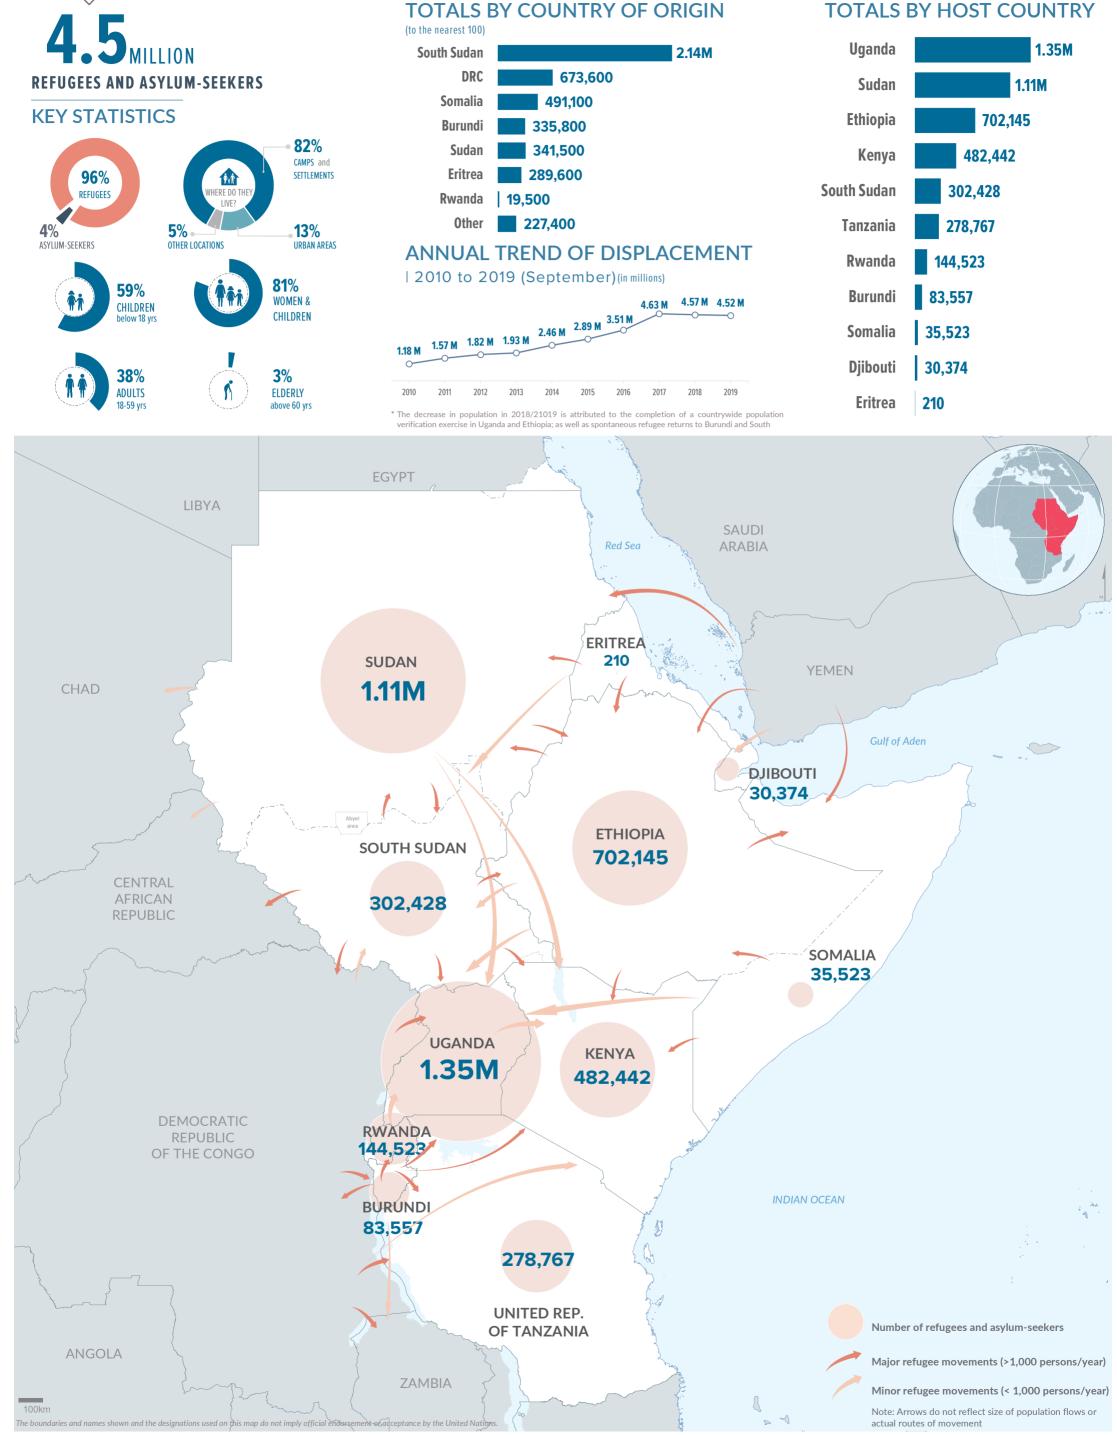

REGIONAL BUREAU FOR EAST, HORN OF AFRICA AND GREAT LAKES Refugees and asylum-seekers by country of asylum

as of 30 September 2019

Final boundaries between the Republic of Sudan and the Republic of South Sudan and Somalia and Ethiopia has not yet been determined. Final status of the Abyei area is not yet determined.

Creation date: 05 Nov 2019 Sources: Geographic data: UNCS. Population statistics: UNHCR Monthly Statistical Reports 30 September 2019 or latest available. Statistics should be considered provisional and subject to change. Author: UNHCR Regional Bureau for East, Horn of Africa and Great Lakes Feedback: kenrsgis@unhcr.org