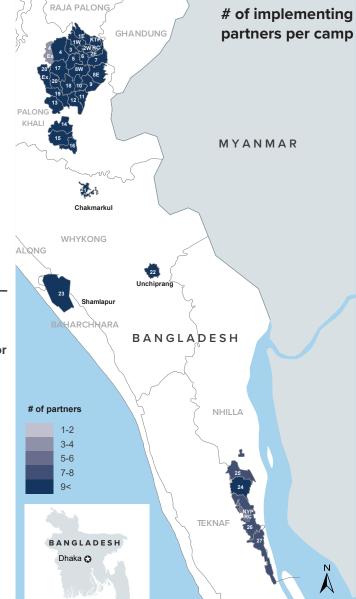

per sub-sector

(as of June 2020)

2 km

**Key figures** 

## # of distinct activities and # of distinct activities and partners partners per site