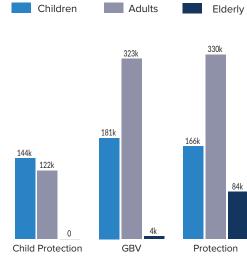

## Breakdown of beneficiaries per sub-sector

The boundaries and names shown and the designations used on this map do not imply official endorsement or acceptance by the United Nations.

Information in this report is based on protection partner 5W reporting as of May 2020 Creation date: 13 July 2020

# of Distinct activities # of Implementing partners 31 24 22 19 16 9

Protection

Child Protection GBV

Age of beneficiaries