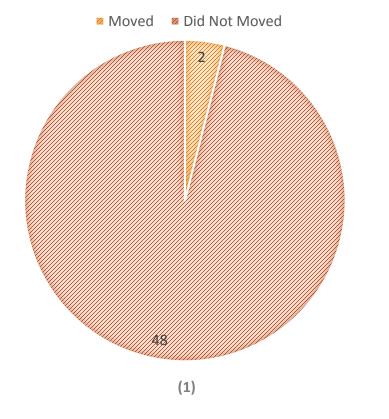

#### NUMBER OF MOVED CARAVANS INDIVIDUALLY AFTER RELOCATION / 50 RANDOM BENEFICIARIES ASSESSMENT FROM D10