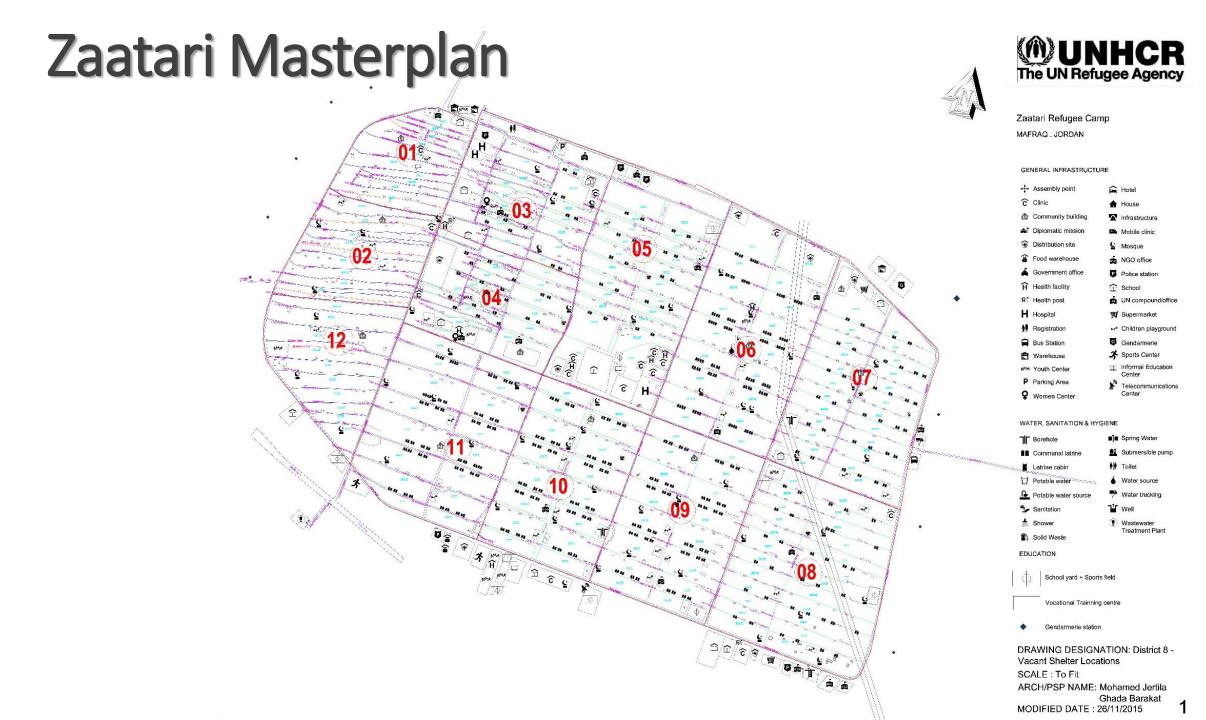

#### SUCCESS RATE/ 50 RANDOM BENEFICIARIES ASSESSMENT FROM D10

Zaatari Refugee Camp MAFRAQ . JORDAN

GENERAL INFRASTRUCTURE

| GEI    | NERAL INFRASTRUCTUR         | E                   |                              |  |
|--------|-----------------------------|---------------------|------------------------------|--|
| +      | Assembly point              | <u>ال</u>           | Hotel                        |  |
| ĉ      | Clinic                      | A                   | House                        |  |
| dir.   | Community building          | T                   | Infrastructure               |  |
| aľ     | Diplomatic mission          |                     | Mobile clinic                |  |
| •      | Distribution site           | £                   | Mosque                       |  |
| â      | Food warehouse              | -                   | NGO office                   |  |
| Á      | Government office           | ٩                   | Police station               |  |
| Ĥ      | Health facility             | Î                   | School                       |  |
| Ĥ      | Health post                 | á                   | UN compound/office           |  |
| Н      | Hospital                    | Ţ                   | Supermarket                  |  |
| ţ,     | Registration                | 474                 | Children playground          |  |
|        | Bus Station                 | Q                   | Gendarmerie                  |  |
| Ê      | Warehouse                   | ネ                   | Sports Center                |  |
| ****   | Youth Center                | ш                   | Informal Education<br>Center |  |
| Ρ      | Parking Area                | . 3                 | Telecommunications           |  |
| Ŷ      | Women Center                |                     | Center                       |  |
| ٠      | Gendarmerie station         | • •                 | Transformer                  |  |
| WA     | TER, SANITATION & HYG       | IENE                |                              |  |
| ᇻ      | Borehole                    | m) m                | Spring Water                 |  |
| R.K    | Communal latrine            |                     | Submersible pump             |  |
| -      | Latrine cabin               | <b>#</b>   <b>#</b> | Toilet                       |  |
| $\Box$ | Potable water               | -                   | Water reservoir              |  |
| 6      | Potable water source        | ⇒                   | Water trucking               |  |
| *_     | Sanitation                  | ٦Ť٢                 | Well                         |  |
| ሐ      | Shower                      |                     | Wastewater                   |  |
| î:     | Solid Waste                 |                     | Treatment Plant              |  |
| EDU    | ICATION                     |                     |                              |  |
| Ŧ      | School yard + Sports field  |                     |                              |  |
|        | Vocational Trainning centre |                     |                              |  |
|        |                             |                     |                              |  |

DRAWING DESIGNATION: Zaatari Masterplan SCALE : To Fit ARCH/PSP NAME: Mohamed Jertila Ghada Barakat MODIFIED DATE : 02/05/2016