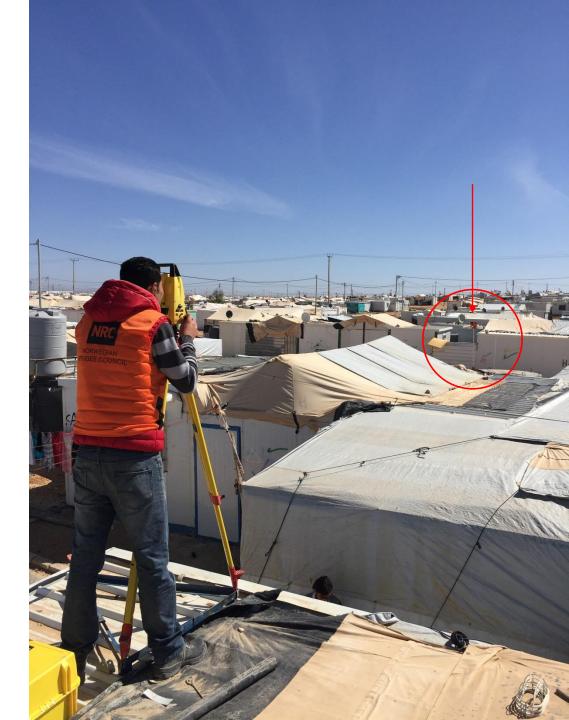

#### 2. Surveying

 Measuring the distance and angles in order to create the As-built maps after relocation activities

### 2. Surveying Team

 $\rightarrow$  make

exact coordinates, measurements and determine all the household boundaries, and provide data relevant to the shape, location, and dimension of each district, its features, and house-holds on-site  $\leftarrow$ 

| 3. Specific NRC Surveying<br>Network | <ul> <li>Dividing new benchmarks</li> <li>Connect them for a geometric network cover the district</li> <li>Accurate produced master plan</li> </ul>                                                                               |
|--------------------------------------|-----------------------------------------------------------------------------------------------------------------------------------------------------------------------------------------------------------------------------------|
| 4. Surveying As-built Map            | <ul> <li>For every caravan and major features in the each block (Easting, Northing)</li> <li>Code all the points for the observed features in site</li> <li>In coordination with relocation and Address planning teams</li> </ul> |

The surveying as-built map with codes for all the points for the observed features in site .