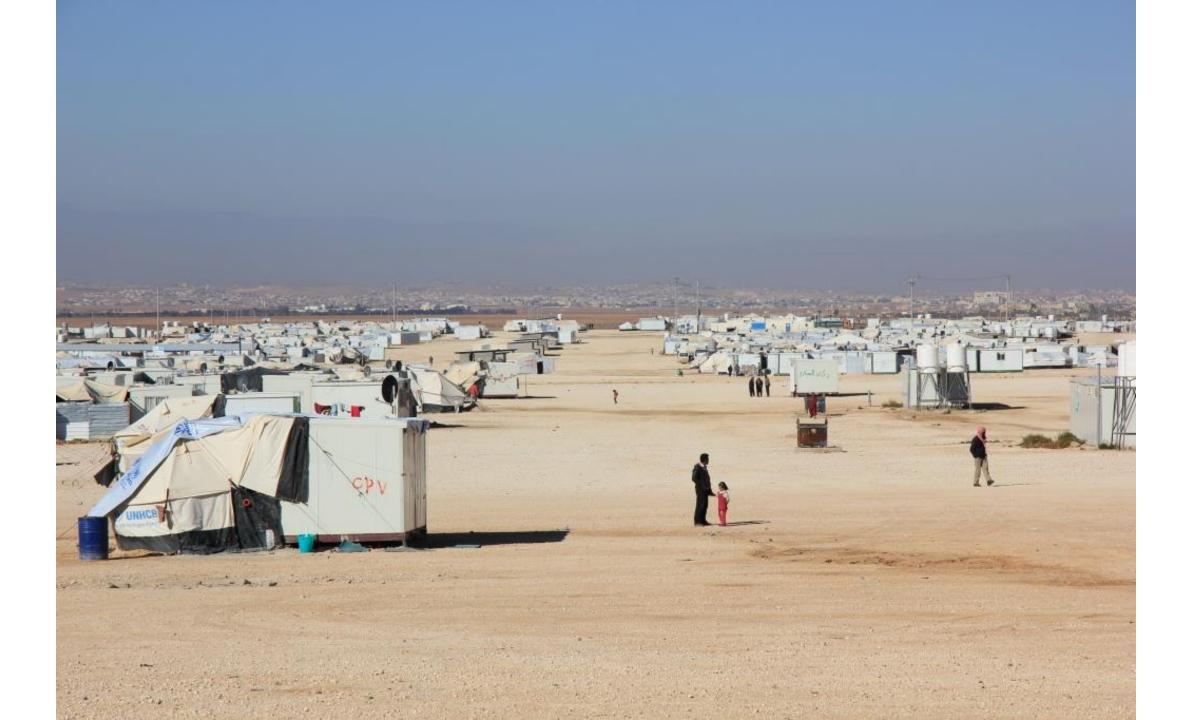

# Introduction

Zaatari Camp was opened in July 2012. A high influx of refugees passed through Zaatari with varying duration of stay causing challenges to shelter allocation and camp structure.

An aerial view shows the Zaatari refugee camp on July 18, 2013.