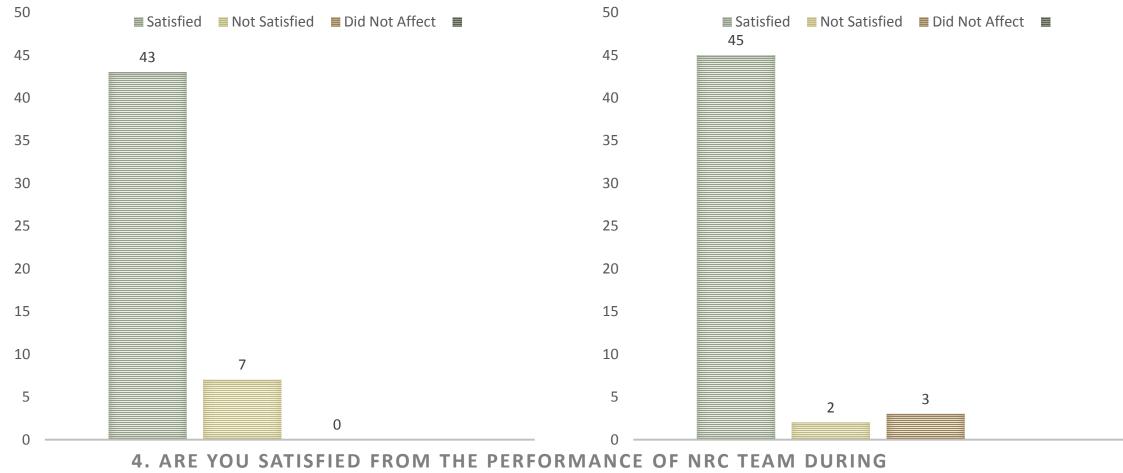

# 2. NRC Project Implementation Performance Evaluation

Pursuit NRC to providing a better service to the beneficiaries and in order to reflecting their opinions and their needs on our processes and to avoid falling in the same errors, CRT selected **50** random H.H and conducted **50** assessments to getting beneficiaries feedback about how was NRC team performance during the restructuring process in **District 08**.

And in April 2016 NRC team selected another **50** random H.H and conducted **50** assessments to getting beneficiaries feedback about how was NRC team performance during the restructuring process in **District 10.** 