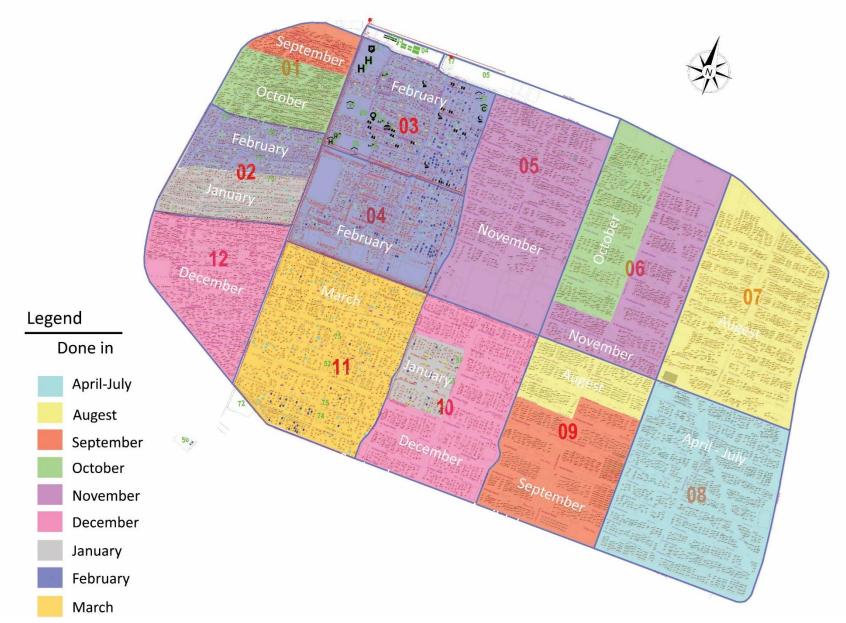

es to the site                                                     | •Multi resource information and data-base in compressing with site                                                                                                                                 |
| The project covers the whole Zaatari Camp<br>(12 Districts = 5.22 km <sup>2 =</sup> more than 14,000<br>HH ) | <ul> <li>Scheduled work plan – and teams cooperation work</li> <li>Systemize work and development</li> </ul>                                                                                       |

# Project Achievements

### **1- Project Progress Documentation**



Work Progress master plan/s

**Cumulative Quantities Diagrams** 

#### TOTAL IN EACH DISTRICT ZAATARI CAMP

#### TOTAL IN EACH DISTRICT ZAATARI CAMP







Restructuring Zaatari Camp Project Time progress – master plan from monthly report / till April 2016

# 2- Restructuring Project On-site

- Accessibility for each Household
- •Improved Households layout to have a healthy and safe environment for each family
- •All HH have a reachable address for refugees and visitors
- •All the main and secondary streets have a clear and visible name
- •Proper arrangements of shelters and a 'final' layout plan of the camp to accommodate the Syrian refugees' population growth.













# Beneficiaries' Feedback & Project Evaluation

# 1. General Feed Back





# 2. NRC Project Implementation Performance Evaluation

Pursuit NRC to providing a better service to the beneficiaries and in order to reflecting their opinions and their needs on our processes