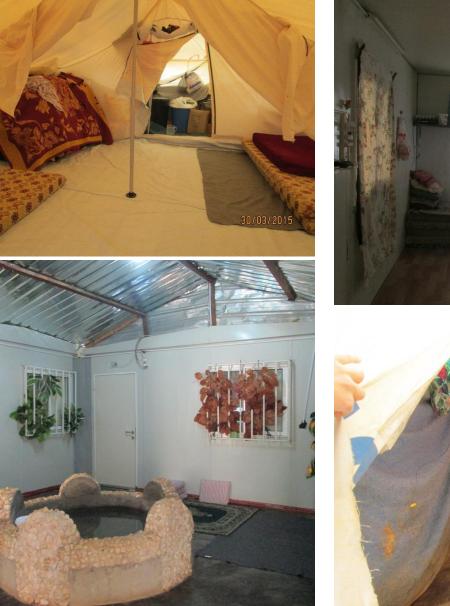

ed in January 2015: prefab includes concrete flooring, built-in wash and cooking facilities as in the below layout:





# Methodology

- Needs Assessment and assistance of households through home visits and consultations with refugees.
- $\circ~$  Relocation of HH when needed to reflect the camp masterplan skeleton .
- Roll out of address system in the camp and linked to UNHCR file #. An attempt to implement the camp initial master plan and make it visible on the ground.
- Produce as-built plan for the camp: final and accurate layout to be used as camp masterplan.
- $\circ~$  Identify full camp capacity and empty plots
- HH will be linked to infrastructure networks, i.e. waste water, water supply, electricity and construction of service roads.



### Shelter Images



### Shelter Images











### **Assessment Questions**

| District | t Block | REACH<br>Addres | Household Area Is this H |            | Is this HH a compound or single family? | Number of families living in |          |
|----------|---------|-----------------|--------------------------|------------|-----------------------------------------|------------------------------|----------|
| -        | -       | Auures          | (m²) 🖵                   | inhabited? |                                         | this HH 🔄                    | <b>r</b> |

| Private facilities in this HH | Type of shelter<br>(observed) | Number of<br>Caravans | Caravans: fixed, mobile or<br>both | Number of<br>tents | Does this HH have an extension/porch? |
|-------------------------------|-------------------------------|-----------