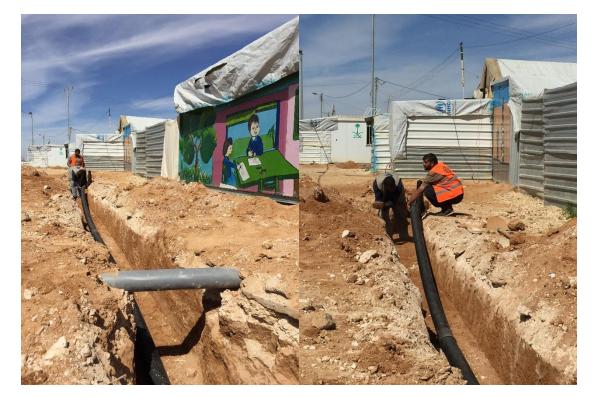

# Methodology

- Needs Assessment and assistance of households through home visits and consultations with refugees.
- $\circ~$  Relocation of HH when needed to reflect the camp masterplan skeleton .
- Roll out of address system in the camp and linked to UNHCR file #. An attempt to implement the camp initial master plan and make it visible on the ground.
- Produce as-built plan for the camp: final and accurate layout to be used as camp masterplan.
- $\circ~$  Identify full camp capacity and empty plots
- HH will be linked to infrastructure networks, i.e. waste water, water supply, electricity and construction of service roads.