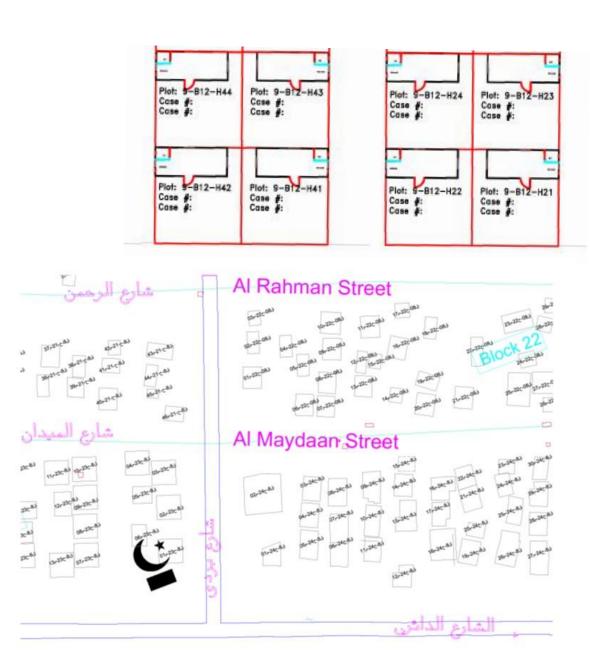

## Addressing system

After restructuring and relocation: each HH will have an address number printed that shows district #, block #, and HH #, and street names will be painted on caravan elevations as per the below image: