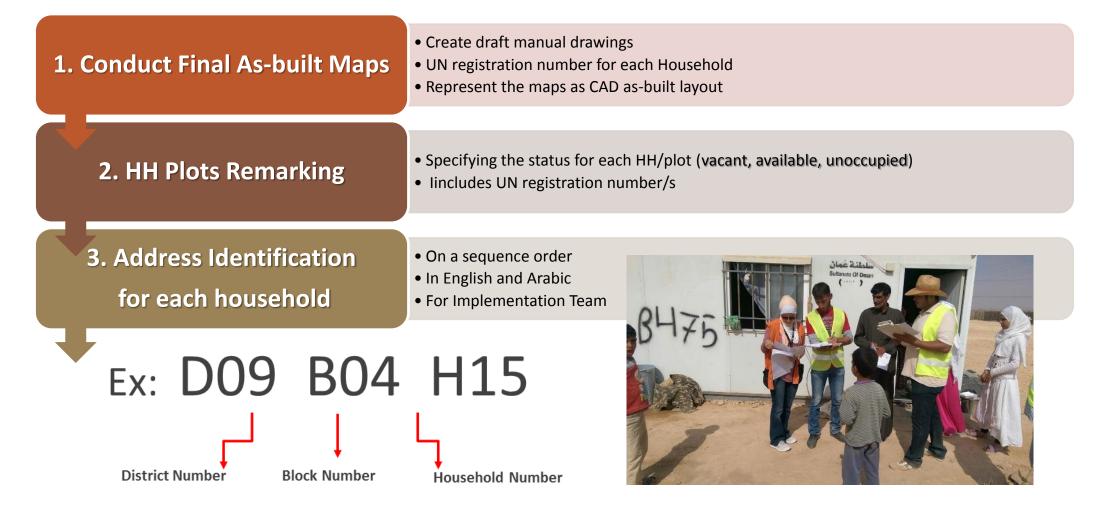

#### **3. Address Planning**

- Identifying the address for each household and handing over the final drawings on a specific sequence for address implementation team.
- Drawing the final As-built layouts for each blocks as is approved.

#### 4. Address Implementation

- Installing the address of each HH in the field.
- Demarking the names of each street as provided in the masterplan.

### 4. Address Implementation Team

**1. Address Installation** 

#### 2. Street Addressing

- provided streets maps from UNHCR
- On-Site check for any change
- typing the names of each street

#### 3. Final check-up

on site for the whole district Work submission

1