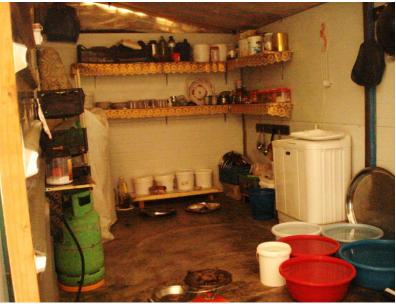

nuary 2015: prefab includes concrete flooring, built-in wash and cooking facilities as in the below layout:





# Methodology

- Needs Assessment and assistance of households through home visits and consultations with refugees.
- $\circ~$  Relocation of HH when needed to reflect the camp masterplan skeleton .
- Roll out of address system in the camp and linked to UNHCR file #. An attempt to implement the camp initial master plan and make it visible on the ground.
- Produce as-built plan for the camp: final and accurate layout to be used as camp masterplan.
- $\circ~$  Identify full camp capacity and empty plots
- HH will be linked to infrastructure networks, i.e. waste water, water supply, electricity and construction of service roads.



### Shelter Images



### Shelter Images











### **Assessment Questions**

| District | t Block | REACH<br>Addres | Household Area Is this H |            | Is this HH a compound or single family? | Number of families living in |          |
|----------|---------|-----------------|--------------------------|------------|-----------------------------------------|------------------------------|----------|
| -        | -       | Auures          | (m²) 🖵                   | inhabited? |                                         | this HH 🔄                    | <b>r</b> |

| Private facilities in this HH | Type of shelter<br>(observed) | Number of<br>Caravans | Caravans: fixed, mobile or<br>both | Number of<br>tents | Does this HH have an extension/porch? |
|-------------------------------|-------------------------------|-------------------