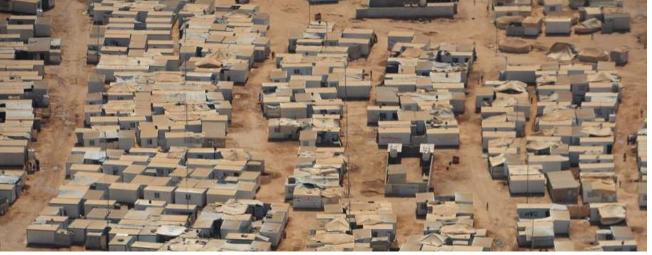

There are different types of shelter provided in the camp, i.e. tents and mobile caravans.

- Method of pitching tents, distributions and recovery of shelter was not fully systemized from the beginning of the camp establishment.
- Shelter recovery started July 2014 by tracking of refugees leaving the camp.
- Different source of shelter distributions and limited recording/verification.
- Attempt to implement the camp initial master plan and make it visible on the ground.
- Refugees tend to change their location within the camp very frequently and have large household plot with many shelters.

### **Blocks Layout**

Pathways of 6m are left between every column of HH to provide access to services and respond to emergencies.

Each HH will have approx. 10x10m plot size to fit their caravans, tents, and installations.