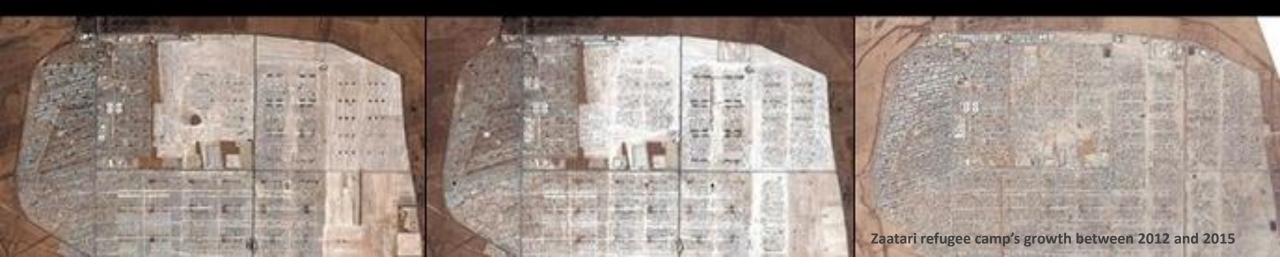

# Introduction

Zaatari Camp was opened in July 2012. A high influx of refugees passed through Zaatari with varying duration of stay causing challenges to shelter allocation and camp structure.

An aerial view shows the Zaatari refugee camp on July 18, 2013.

There are different types of shelter provided in the camp, i.e. tents and mobile caravans.

- Method of pitching tents, distributions and recovery of shelter was not fully systemized from the beginning of the camp establishment.
- Shelter recovery started July 2014 by tracking of refugees leaving the camp.
- Different source of shelter distributions and limited recording/verification.
- Attempt to implement the camp initial master plan and make it visible on the ground.
- Refugees tend to change their location within the camp very frequently and have large household plot with many shelters.