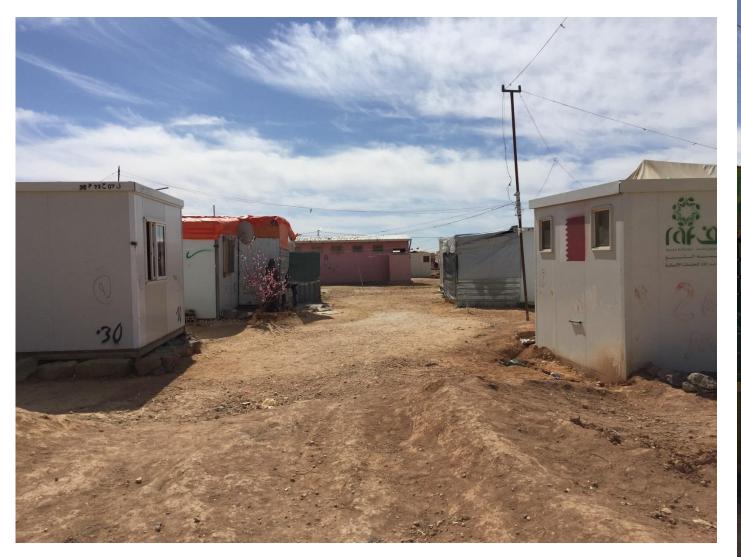

### **Blocks Layout**

Pathways of 6m are left between every column of HH to provide access to services and respond to emergencies.

Each HH will have approx. 10x10m plot size to fit their caravans, tents, and installations.

## Addressing system

After restructuring and relocation: each HH will have an address number printed that shows district #, block #, and HH #, and street names will be painted on caravan elevations as per the below image: