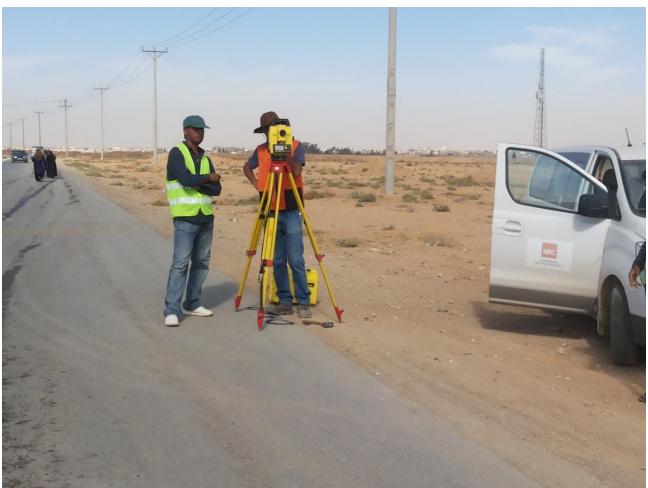

#### 2. Surveying

 Measuring the distance and angles in order to create the As-built maps after relocation activities

### 2. Surveying Team

 $\rightarrow$  make

exact coordinates, measurements and determine all the household boundaries, and provide data relevant to the shape, location, and dimension of each district, its features, and house-holds on-site  $\leftarrow$ 

| 3. Specific NRC Surveying<br>Network | <ul> <li>Dividing new benchmarks</li> <li>Connect them for a geometric network cover the district</li> <li>Accurate produced master plan</li> </ul>                                                                               |
|--------------------------------------|-----------------------------------------------------------------------------------------------------------------------------------------------------------------------------------------------------------------------------------|
| 4. Surveying As-built Map            | <ul> <li>For every caravan and major features in the each block (Easting, Northing)</li> <li>Code all the points for the observed features in site</li> <li>In coordination with relocation and Address planning teams</li> </ul> |

The surveying as-built map with codes for all the points for the observed features in site .