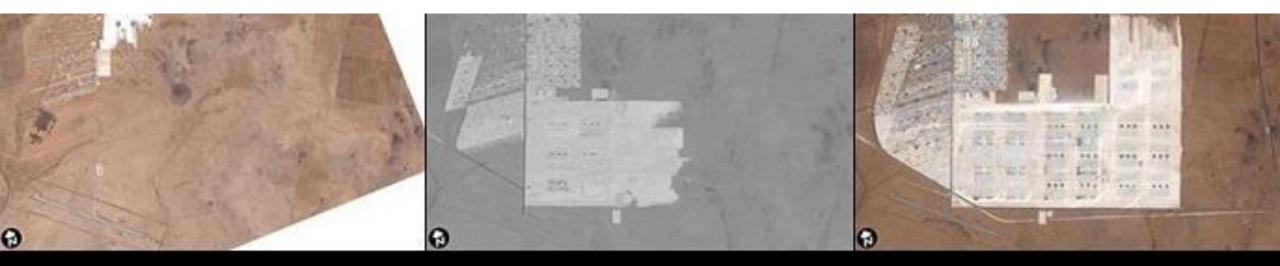

# Introduction

Zaatari Camp was opened in July 2012. A high influx of refugees passed through Zaatari with varying duration of stay causing challenges to shelter allocation and camp structure.

An aerial view shows the Zaatari refugee camp on July 18, 2013.

There are different types of shelter provided in the camp, i.e. tents and mobile caravans.

- Method of pitching tents, distributions and recovery of shelter was not fully systemized from the beginning of the camp establishment.
- Shelter recovery started July 2014 by tracking of refugees leaving the camp.
- Different source of shelter distributions and limited recording/verification.
- Attempt to implement the camp initial master plan and make it visible on the ground.
- Refugees tend to change their location within the camp very frequently and have large household plot with many shelters.