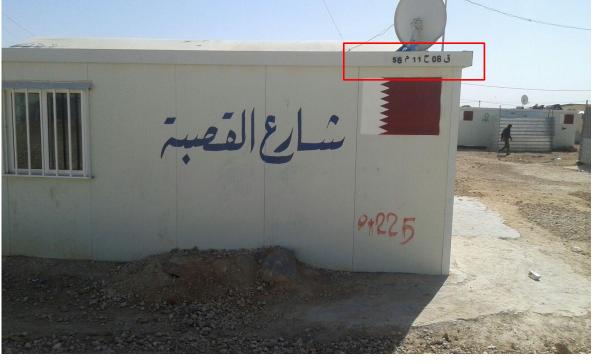

## Addressing system

After restructuring and relocation: each HH will have an address number printed that shows district #, block #, and HH #, and street names will be painted on caravan elevations as per the below image: