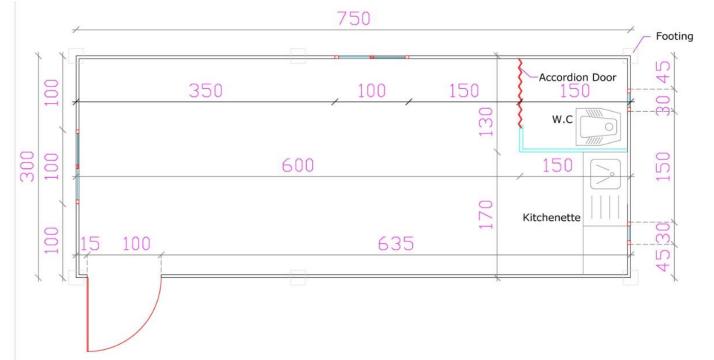

# Methodology

- Population of Zaatari camp stabilized since opening of Azraq camp. Currently, the camp is home to some 80,000 refugees HH residing in 12 districts.
- New shelter design was introduced in January 2015: prefab includes concrete flooring, built-in wash and cooking facilities as in the below layout: