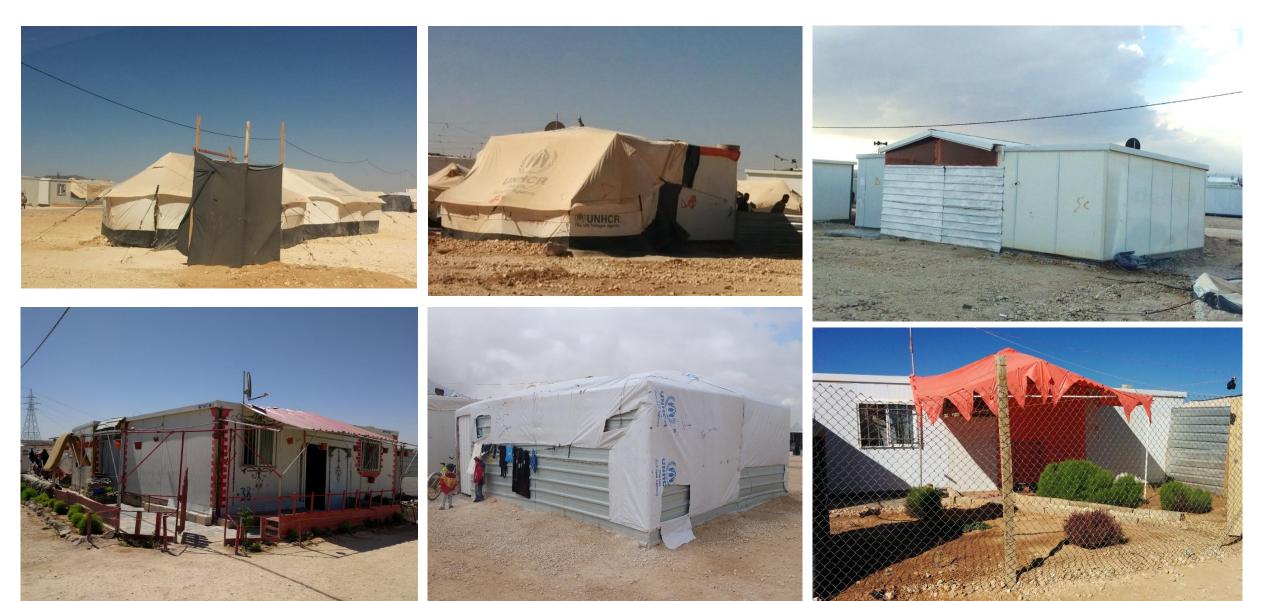

There are different types of shelter provided in the camp, i.e. tents and mobile caravans.

- Method of pitching tents, distributions and recovery of shelter was not fully systemized from the beginning of the camp establishment.
- Shelter recovery started July 2014 by tracking of refugees leaving the camp.
- Different source of shelter distributions and limited recording/verification.
- Attempt to implement the camp initial master plan and make it visible on the ground.
- Refugees tend to change their location within the camp very frequently and have large household plot with many shelters.

### Shelter Images