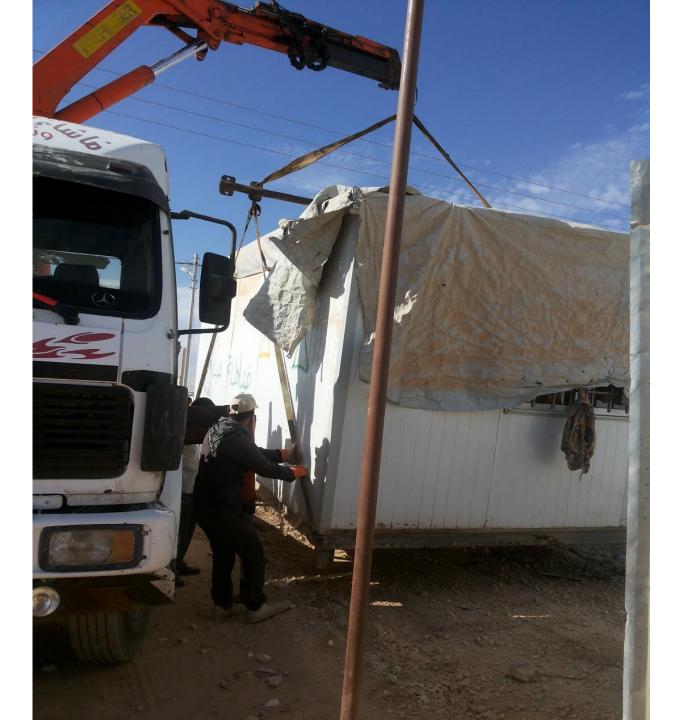

#### **1. Households Allocation and Relocation**

- Implementing relocation plans, activities, messages, resolving any related issues on the site; which ensure accessibility and security for each Household.
- Demarcating prefabricated caravans and its classifications onsite to allocation activities

- CAD plans for each block, shows the new locations for Prefab, relocated Caravans, and new service roads.
- Daily relocated and allocated caravans' progress
- Prepare tables show the Allocated and Returned Caravans' types (A or B), House-Hold full information, and any back-up notes.