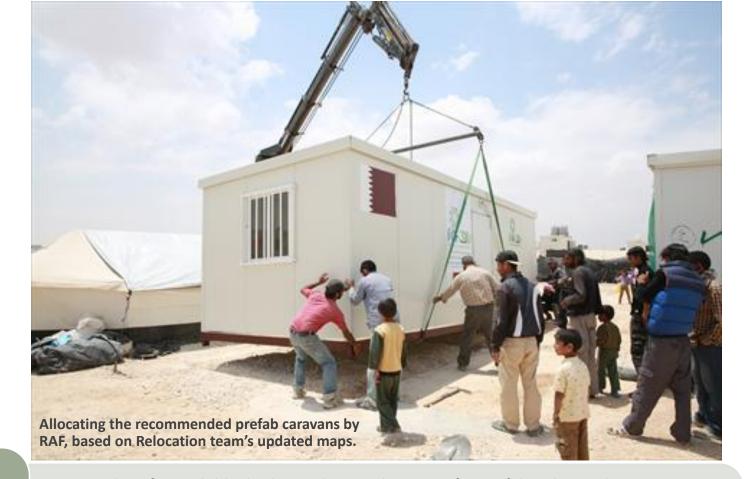

There are different types of shelter provided in the camp, i.e. tents and mobile caravans.

- Method of pitching tents, distributions and recovery of shelter was not fully systemized from the beginning of the camp establishment.
- Shelter recovery started July 2014 by tracking of refugees leaving the camp.
- Different source of shelter distributions and limited recording/verification.
- Attempt to implement the camp initial master plan and make it visible on the ground.
- Refugees tend to change their location within the camp very frequently and have large household plot with many shelters.

# Methodology

- Population of Zaatari camp stabilized since opening of Azraq camp. Currently, the camp is home to some 80,000 refugees HH residing in 12 districts.
- New shelter design was introduced in January 2015: prefab includes concrete flooring, built-in wash and cooking facilities as in the below layout:

#### **1. Households Allocation and Relocation**

- Implementing relocation plans, activities, messages, resolving any related issues on the site; which ensure accessibility and security for each Household.
- Demarcating prefabricated caravans and its classifications onsite to allocation activities