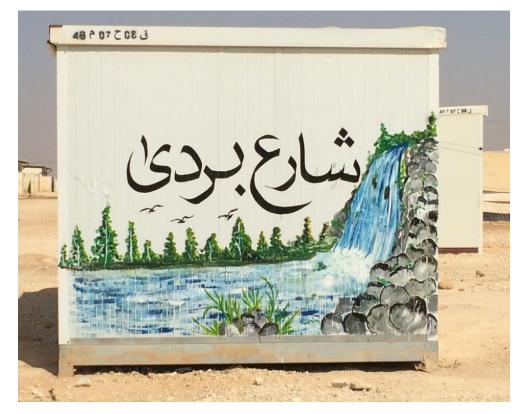

## Addressing system

After restructuring and relocation: each HH will have an address number printed that shows district #, block #, and HH #, and street names will be painted on caravan elevations as per the below image: