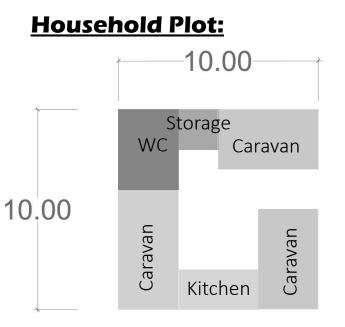

### **Blocks Layout**

Pathways of 6m are left between every column of HH to provide access to services and respond to emergencies.

Each HH will have approx. 10x10m plot size to fit their caravans, tents, and installations.