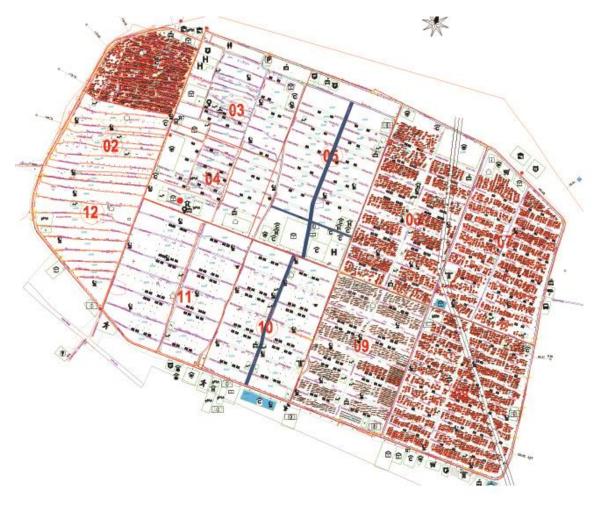

# Methodology

- Population of Zaatari camp stabilized since opening of Azraq camp. Currently, the camp is home to some 80,000 refugees HH residing in 12 districts.
- New shelter design was introduced in January 2015: prefab includes concrete flooring, built-in wash and cooking facilities as in the below layout: