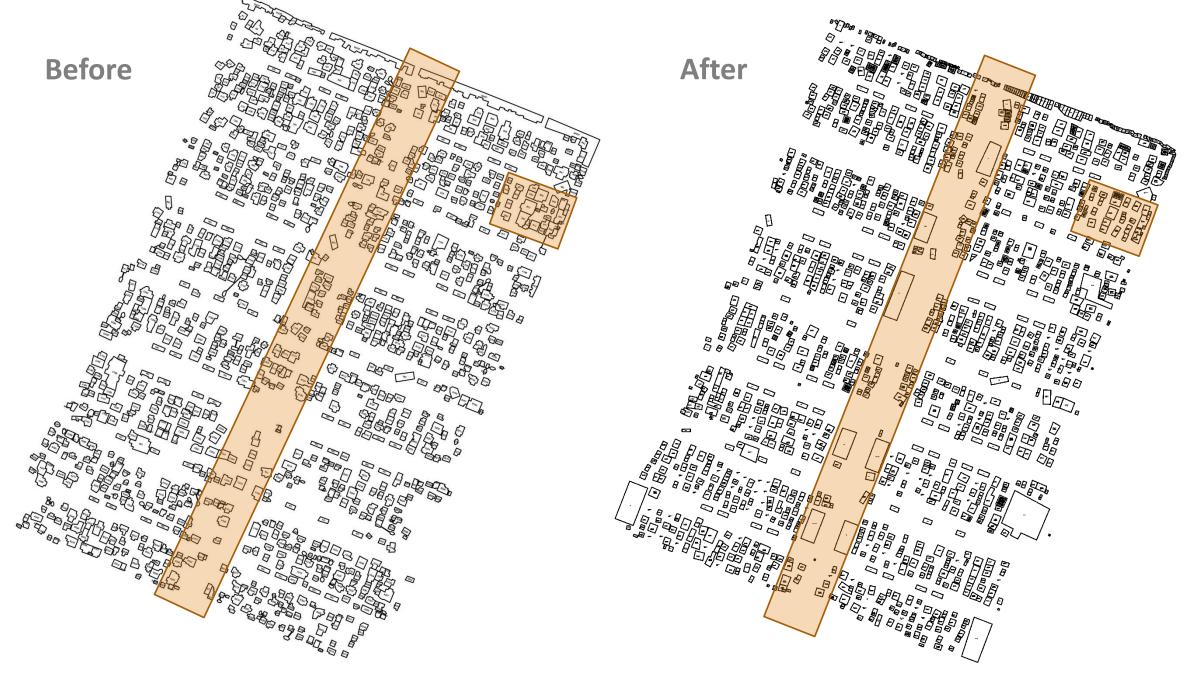

### **Blocks Layout**

Pathways of 6m are left between every column of HH to provide access to services and respond to emergencies.

Each HH will have approx. 10x10m plot size to fit their caravans, tents, and installations.

## Addressing system

After restructuring and relocation: each HH will have an address number printed that shows district #, block #, and HH #, and street names will be painted on caravan elevations as per the below image: