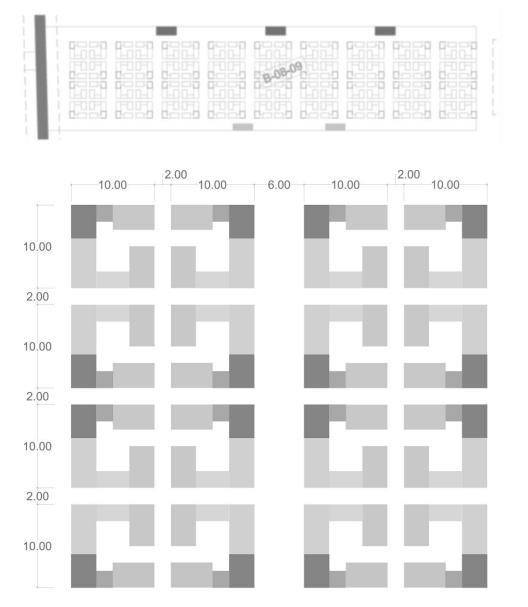

### **Blocks Layout**

Pathways of 6m are left between every column of HH to provide access to services and respond to emergencies.

Each HH will have approx. 10x10m plot size to fit their caravans, tents, and installations.