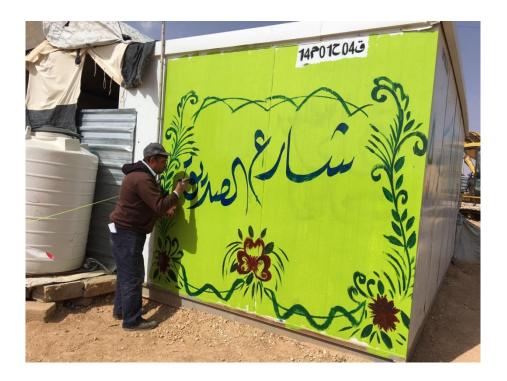

## Addressing system

After restructuring and relocation: each HH will have an address number printed that shows district #, block #, and HH #, and street names will be painted on caravan elevations as per the below image: