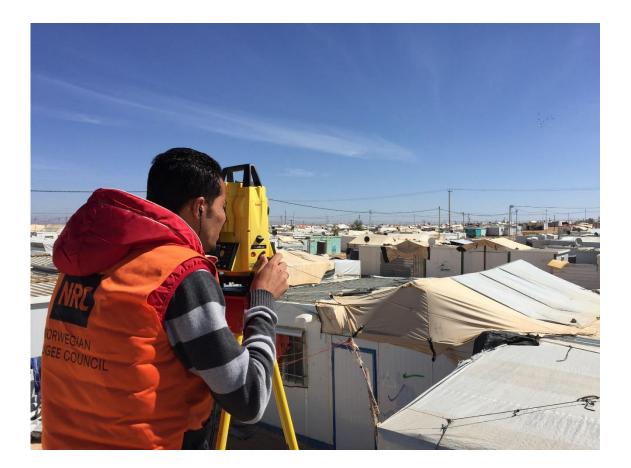

#### 2. Surveying

 Measuring the distance and angles in order to create the As-built maps after relocation activities

### 2. Surveying Team

 $\rightarrow$  make

exact coordinates, measurements and determine all the household boundaries, and provide data relevant to the shape, location, and dimension of each district, its features, and house-holds on-site  $\leftarrow$ 

| 3. Specific NRC Surveying<br>Network | <ul> <li>Dividing new benchmarks</li> <li>Connect them for a geometric network cover the district</li> <li>Accurate produced master plan</li> </ul>                                                                               |
|--------------------------------------|-----------------------------------------------------------------------------------------------------------------------------------------------------------------------------------------------------------------------------------|
| 4. Surveying As-built Map            | <ul> <li>For every caravan and major features in the each block (Easting, Northing)</li> <li>Code all the points for the observed features in site</li> <li>In coordination with relocation and Address planning teams</li> </ul> |

The surveying as-built map with codes for all the points for the observed features in site .