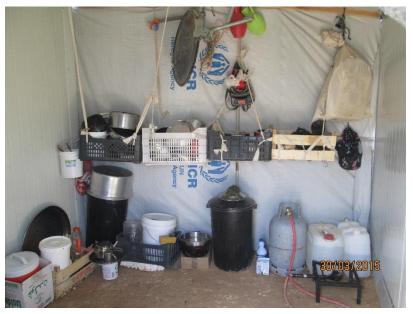

January 2015: prefab includes concrete flooring, built-in wash and cooking facilities as in the below layout:





# Methodology

- Needs Assessment and assistance of households through home visits and consultations with refugees.
- $\circ~$  Relocation of HH when needed to reflect the camp masterplan skeleton .
- Roll out of address system in the camp and linked to UNHCR file #. An attempt to implement the camp initial master plan and make it visible on the ground.
- Produce as-built plan for the camp: final and accurate layout to be used as camp masterplan.
- $\circ~$  Identify full camp capacity and empty plots
- HH will be linked to infrastructure networks, i.e. waste water, water supply, electricity and construction of service roads.



### Shelter Images



### Shelter Images











### **Assessment Questions**

| District | t Block | REACH<br>Addres | Household Area Is this H |            | Is this HH a compound or single family? | Number of families living in |          |
|----------|---------|-----------------|--------------------------|------------|-----------------------------------------|------------------------------|----------|
| -        | -       | Auures          | (m²) 🖵                   | inhabited? |                                         | this HH 🔄                    | <b>r</b> |

| Private facilities in this HH | Type of shelter<br>(observed) | Number of<br>Caravans | Caravans: fixed, mobile or<br>both | Number of<br>tents | Does this HH have an extension/porch? |
|-------------------------------|-------------------------------|-----------------