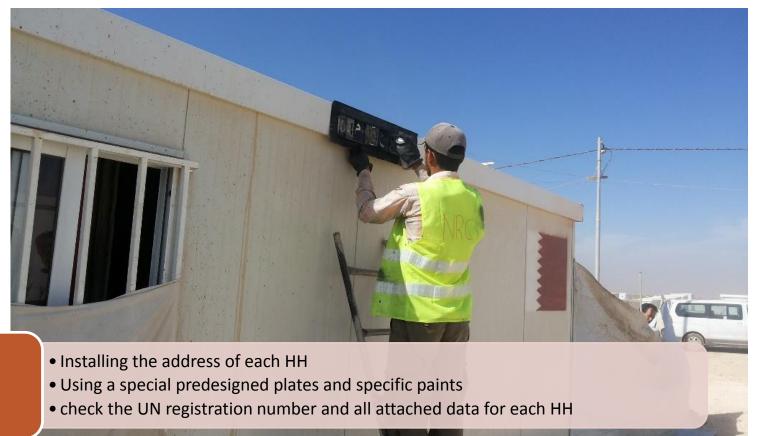

## Addressing system

After restructuring and relocation: each HH will have an address number printed that shows district #, block #, and HH #, and street names will be painted on caravan elevations as per the below image:

#### 4. Address Implementation

- Installing the address of each HH in the field.
- Demarking the names of each street as provided in the masterplan.

### 4. Address Implementation Team

**1. Address Installation** 