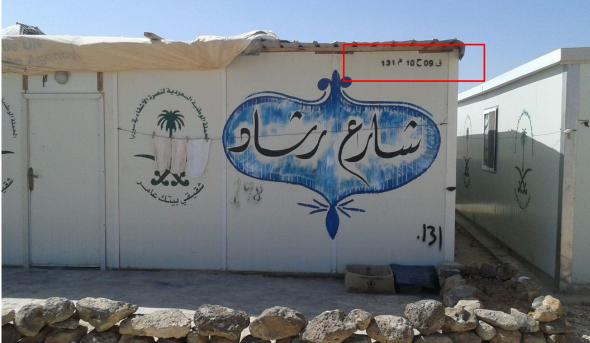

## Addressing system

After restructuring and relocation: each HH will have an address number printed that shows district #, block #, and HH #, and street names will be painted on caravan elevations as per the below image: