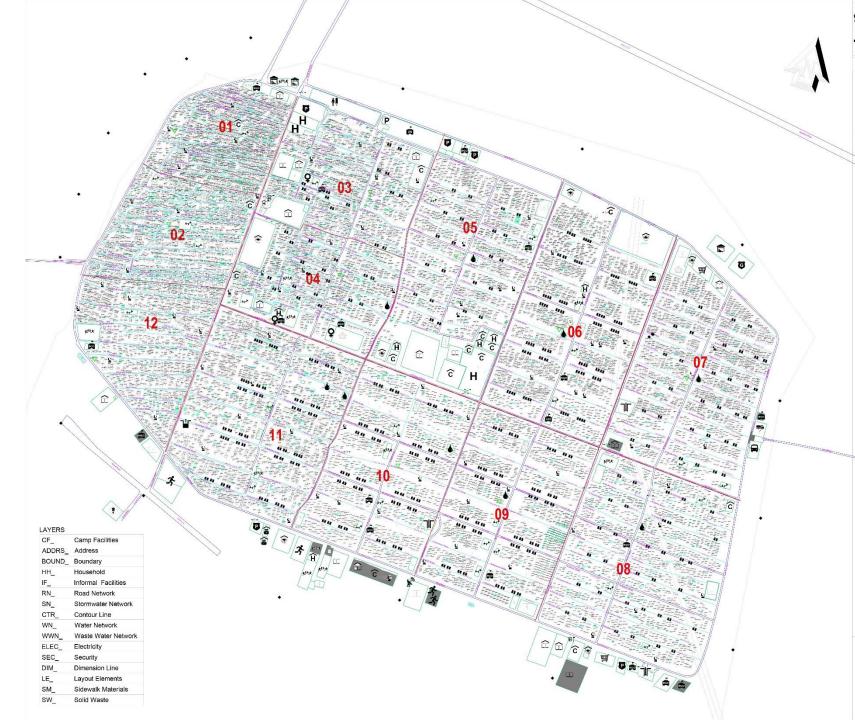

# Methodology

- Population of Zaatari camp stabilized since opening of Azraq camp. Currently, the camp is home to some 80,000 refugees HH residing in 12 districts.
- New shelter design was introduced in January 2015: prefab includes concrete flooring, built-in wash and cooking facilities as in the below layout:

### **Blocks Layout**

Pathways of 6m are left between every column of HH to provide access to services and respond to emergencies.

Each HH will have approx. 10x10m plot size to fit their caravans, tents, and installations.