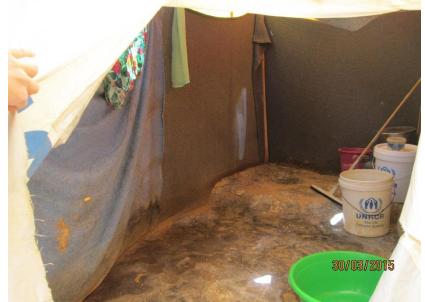

n January 2015: prefab includes concrete flooring, built-in wash and cooking facilities as in the below layout:





# Methodology

- Needs Assessment and assistance of households through home visits and consultations with refugees.
- $\circ~$  Relocation of HH when needed to reflect the camp masterplan skeleton .
- Roll out of address system in the camp and linked to UNHCR file #. An attempt to implement the camp initial master plan and make it visible on the ground.
- Produce as-built plan for the camp: final and accurate layout to be used as camp masterplan.
- $\circ~$  Identify full camp capacity and empty plots
- HH will be linked to infrastructure networks, i.e. waste water, water supply, electricity and construction of service roads.



### Shelter Images



### Shelter Images











### **Assessment Questions**

| District | t Block | REACH<br>Addres | Household Area Is this H |            | Is this HH a compound or single family? | Number of families living in |          |
|----------|---------|-----------------|--------------------------|------------|-----------------------------------------|------------------------------|----------|
| -        | -       | Auures          | (m²) 🖵                   | inhabited? |                                         | this HH 🔄                    | <b>r</b> |

| Private facilities in this HH | Type of shelter<br>(observed) | Number of<br>Caravans | Caravans: fixed, mobile or<br>both | Number of<br>tents | Does this HH have an extension/porch? |
|-------------------------------|-------------------------------|---------------