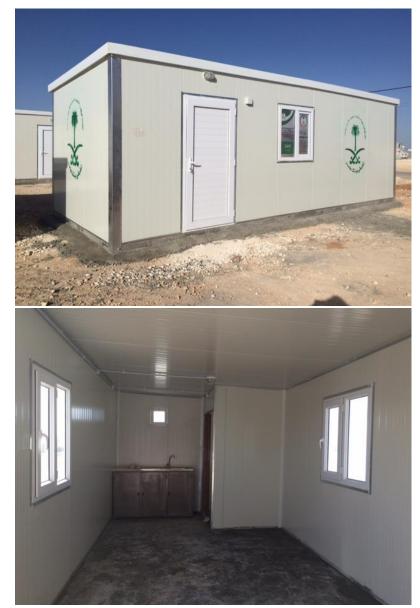

.
- Different source of shelter distributions and limited recording/verification.
- Attempt to implement the camp initial master plan and make it visible on the ground.
- Refugees tend to change their location within the camp very frequently and have large household plot with many shelters.

# Project Vision

(Filter)

Dia

"Camp restructure is an attempt to best utilize the camp space in line with minimum standards and preserve social cohesion to the maximum extent possible."

# Methodology

- Population of Zaatari camp stabilized since opening of Azraq camp. Currently, the camp is home to some 80,000 refugees HH residing in 12 districts.
- New shelter design was introduced in January 2015: prefab includes concrete flooring, built-in wash and cooking facilities as in the below layout:





# Methodology

- Needs Assessment and assistance of households through home visits and consultations with refugees.
- $\circ~$  Relocation of HH when needed to reflect the camp masterplan skeleton .
- Roll out of address system in the camp and linked to UNHCR file #. An attempt to implement the camp initial master plan and make it visible on the ground.
- Produce as-built plan for the camp: final and accurate layout to be used as camp masterplan.
- $\circ~$  Identify full camp capacity and empty plots
- HH will be linked to infrastructure networks, i.e. waste water, water supply, electricity and construction of service roads.



### Shelter Images



### Shelter Images











### **Assessment Questions**

| District | t Block | REACH<br>Addres | Household Area Is this H |