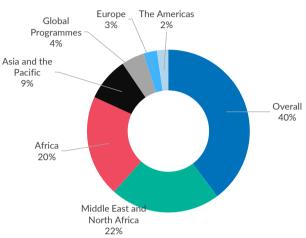

## Multi-year Funding

as at 21 October 2020

- 21 governments
- 28 private donors
- 13 UN funds
- 3 Inter-governmental bodies

# \$575.8 million

funds available in 2020 from multi-year contributions<sup>1</sup>

#### 39% is unearmarked

\$224.3 million

#### **EARMARKING OF MULTI-YEAR FUNDS AVAILABLE IN 2020**



## Regions of earmarking



### **CURRENT MULTI-YEAR CONTRIBUTIONS** | USD<sup>2</sup>

| DONOR                                                   | 2020       | 2021       | 2022       | 2023 onwards | TOTAL <sup>3</sup> |
|---------------------------------------------------------|------------|------------|------------|--------------|--------------------|
| Sweden                                                  | 81,995,439 | 73,424,899 | 974,193    | 1,948,385    | 158,342,917        |
| Denmark                                                 | 80,771,871 | 76,100,794 | 400,773    | 173,248      | 157,446,687        |
| Netherlands                                             | 65,317,275 | 55,972,289 | 17,602,434 | 8,801,220    | 147,693,218        |
| European Union                                          | 68,