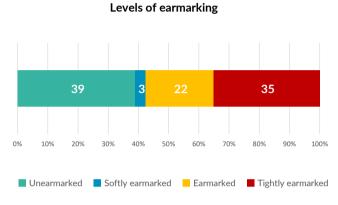

#### 39% is unearmarked

\$224.3 million

#### **EARMARKING OF MULTI-YEAR FUNDS AVAILABLE IN 2020**