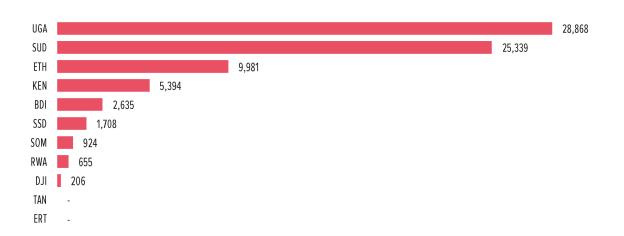

as of 31 August 2020



The boundaries and names shown and the designations used on this map do not imply official endorsement or acceptance by the United Nations. Final boundaries between the Republic of Sudan and the Republic of Sudan and Somalia and Ethiopia has not yet been determined.

Creation date: 26 Sep 2020 or Sources: Geographic data: UNCS. Population statistics: UNHCR Monthly Statistical Reports 31 August 2020 or latest available. Statistics should be considered provisional and subject to change.

Author: UNHCR Regional Bureau f
East and Horn of Africa, and the Great Lakes Feedback: kenrsgis@unhcr.org

## New arrivals in the EHAGL region by CoO $\!\mid$ August



## New arrivals by CoA | August



## New arrival totals by month