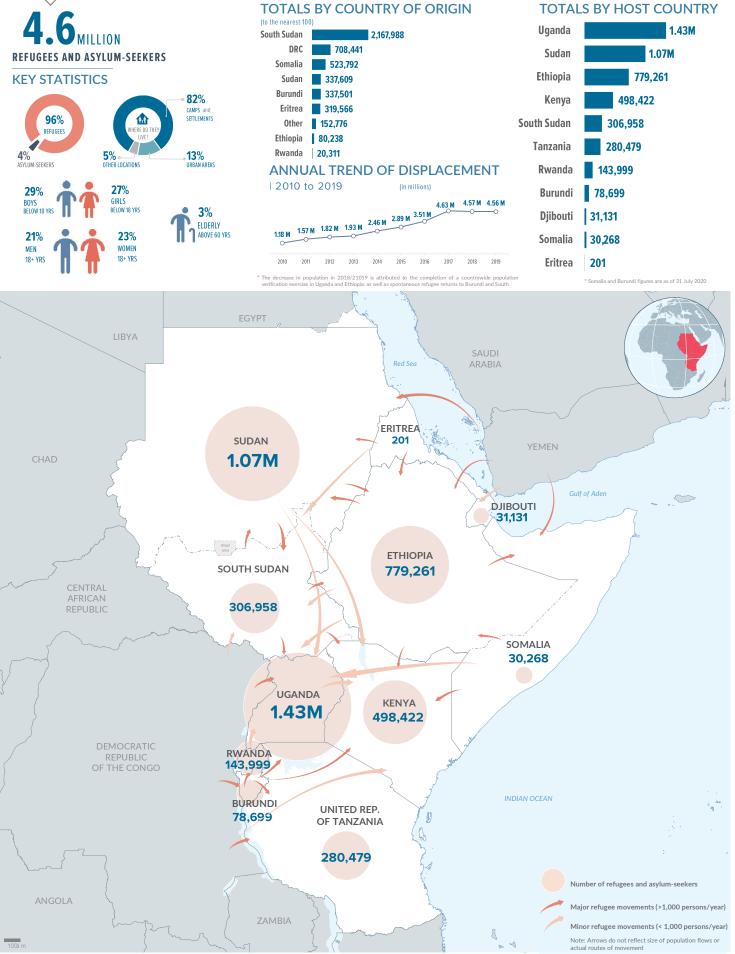

as of 31 August 2020

The boundaries and names shown and the designations used on this map do not imply official endorsement or acceptance by the United Nations. Final boundaries between the Republic of Sudan and the Republic of Sudan and Somalia and Ethiopia has not yet been determined.

Creation date: 26 Sep 2020 or Sources: Geographic data: UNCS. Population statistics: UNHCR Monthly Statistical Reports 31 August 2020 or latest available. Statistics should be considered provisional and subject to change.

Author: UNHCR Regional Bureau f
East and Horn of Africa, and the Great Lakes Feedback: kenrsgis@unhcr.org