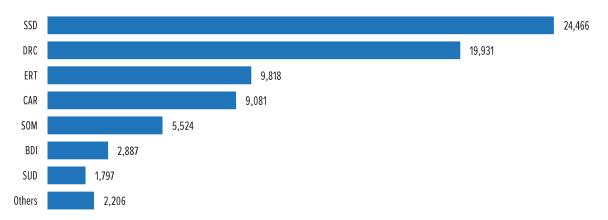

as of 31 August 2020



The boundaries and names shown and the designations used on this map do not imply official endorsement or acceptance by the United Nations. Final boundaries between the Republic of Sudan and the Republic of Sudan and Somalia and Ethiopia has not yet been determined.

Creation date: 26 Sep 2020 or Sources: Geographic data: UNCS. Population statistics: UNHCR Monthly Statistical Reports 31 August 2020 or latest available. Statistics should be considered provisional and subject to change.

Author: UNHCR Regional Bureau f
East and Horn of Africa, and the Great Lakes Feedback: kenrsgis@unhcr.org

## New arrivals in the EHAGL region by CoO $\!\mid$ August



## New arrivals by CoA | August



## New arrival totals by month