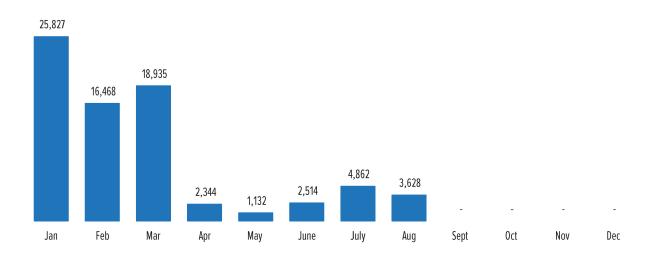

as of 31 August 2020



The boundaries and names shown and the designations used on this map do not imply official endorsement or acceptance by the United Nations. Final boundaries between the Republic of Sudan and the Republic of Sudan and Somalia and Ethiopia has not yet been determined.

Creation date: 26 Sep 2020 or Sources: Geographic data: UNCS. Population statistics: UNHCR Monthly Statistical Reports 31 August 2020 or latest available. Statistics should be considered provisional and subject to change.

Author: UNHCR Regional Bureau f
East and Horn of Africa, and the Great Lakes Feedback: kenrsgis@unhcr.org

## New arrivals in the EHAGL region by CoO $\!\mid$ August



## New arrivals by CoA | August



## New arrival totals by month