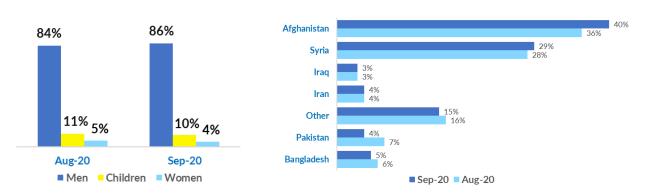

# Observed new arrivals - demographics and country of transit

## Profile of asylum-seekers/migrants