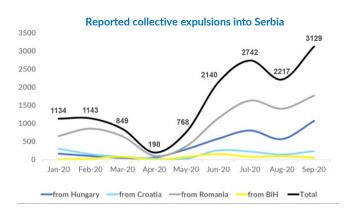

# Serbia

## **SEPTEMBER 2020**

### Asylum-seekers and migrants - presence and shelter







\*To see Site Profiles, please click on the above map





## **Asylum processing**



5,380

# Observed new arrivals - demographics and country of transit





## Reported pushbacks into Serbia





#### Reported movements from Serbia to North Macedonia

Irregular movements to N. Macedonia - September: 23
Irregular movements to N. Macedonia - August: 31

Pushbacks to N. Macedonia - September:0Pushbacks to N. Macedonia - August:22



## Occupancy of Asylum and Reception/Transit Centers



## Profile of asylum-seekers/migrants