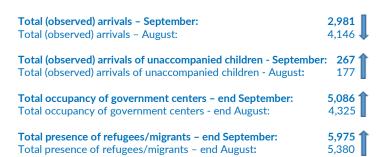

# Serbia

## **SEPTEMBER 2020**

### Asylum-seekers and migrants - presence and shelter







\*To see Site Profiles, please click on the above map





## **Asylum processing**



5,380

# Observed new arrivals - demographics and country of transit





## Reported pushbacks into Serbia





#### Reported movements from Serbia to North Macedonia

Irregular movements to N. Macedonia - September: 23
Irregular movements to N. Macedonia - August: 31

Pushbacks to N. Macedonia - September:0Pushbacks to N. Macedonia - August:22



## Occupancy of Asylum and Reception/Transit Centers



## Profile of asylum-seekers/migrants