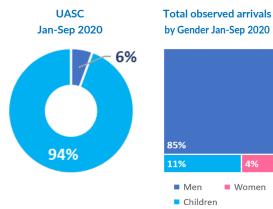

# Serbia

## **SEPTEMBER 2020**

### Asylum-seekers and migrants - presence and shelter







\*To see Site Profiles, please click on the above map





## **Asylum processing**



5,380

# Observed new arrivals - demographics and country of transit





## Reported pushbacks into Serbia





#### Reported movements from Serbia to North Macedonia

Irregular movements to N. Macedonia - September: 23
Irregular movements to N. Macedonia - August: 31

Pushbacks to N. Macedonia - September:0Pushbacks to N. Macedonia - August:22



## Occupancy of Asylum and Reception/Transit Centers



## Profile of asylum-seekers/migrants