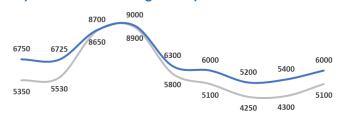

# Serbia

## **SEPTEMBER 2020**

### Asylum-seekers and migrants - presence and shelter







\*To see Site Profiles, please click on the above map





## **Asylum processing**



5,380

# Observed new arrivals - demographics and country of transit





## Reported pushbacks into Serbia





#### Reported movements from Serbia to North Macedonia

Irregular movements to N. Macedonia - September: 23
Irregular movements to N. Macedonia - August: 31

Pushbacks to N. Macedonia - September:0Pushbacks to N. Macedonia - August:22



## Occupancy of Asylum and Reception/Transit Centers



## Profile of asylum-seekers/migrants