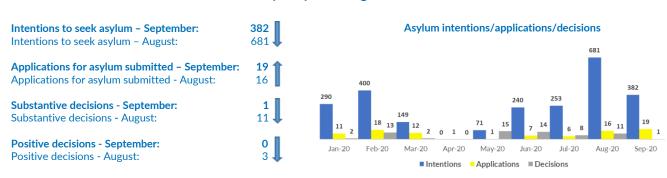

# Serbia

## **SEPTEMBER 2020**

### Asylum-seekers and migrants - presence and shelter







\*To see Site Profiles, please click on the above map





## **Asylum processing**



5,380

# Observed new arrivals - demographics and country of transit





## Reported pushbacks into Serbia





#### Reported movements from Serbia to North Macedonia

Irregular movements to N. Macedonia - September: 23
Irregular movements to N. Macedonia - August: 31

Pushbacks to N. Macedonia - September:0Pushbacks to N. Macedonia - August:22



## Occupancy of Asylum and Reception/Transit Centers



## Profile of asylum-seekers/migrants