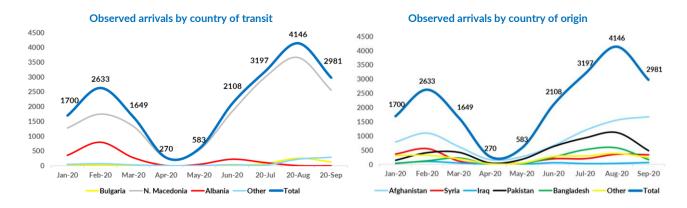

# Serbia

## **SEPTEMBER 2020**

### Asylum-seekers and migrants - presence and shelter







\*To see Site Profiles, please click on the above map





## **Asylum processing**



5,380

# Observed new arrivals - demographics and country of transit





## Reported pushbacks into Serbia





#### Reported movements from Serbia to North Macedonia

Irregular movements to N. Macedonia - September: 23
Irregular movements to N. Macedonia - August: 31

Pushbacks to N. Macedonia - September:0Pushbacks to N. Macedonia - August:22



## Occupancy of Asylum and Reception/Transit Centers



## Profile of asylum-seekers/migrants