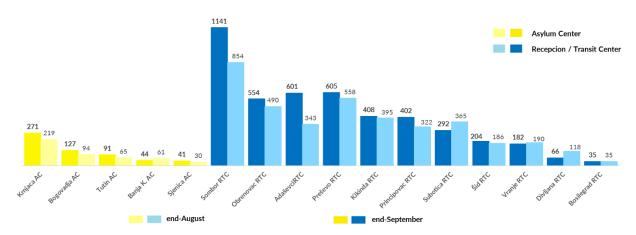

# Serbia

## **SEPTEMBER 2020**

### Asylum-seekers and migrants - presence and shelter







\*To see Site Profiles, please click on the above map





## **Asylum processing**



5,380

# Observed new arrivals - demographics and country of transit





## Reported pushbacks into Serbia





#### Reported movements from Serbia to North Macedonia

Irregular movements to N. Macedonia - September: 23
Irregular movements to N. Macedonia - August: 31

Pushbacks to N. Macedonia - September:0Pushbacks to N. Macedonia - August:22



## Occupancy of Asylum and Reception/Transit Centers



## Profile of asylum-seekers/migrants