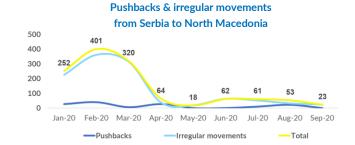

#### Reported movements from Serbia to North Macedonia

Irregular movements to N. Macedonia - September: 23
Irregular movements to N. Macedonia - August: 31

Pushbacks to N. Macedonia - September:0Pushbacks to N. Macedonia - August:22