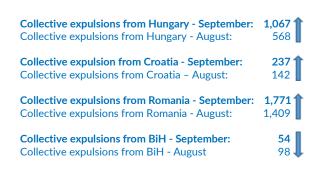

# Serbia

## **SEPTEMBER 2020**

### Asylum-seekers and migrants - presence and shelter







\*To see Site Profiles, please click on the above map





## **Asylum processing**



5,380

# Observed new arrivals - demographics and country of transit





## Reported pushbacks into Serbia





#### Reported movements from Serbia to North Macedonia

Irregular movements to N. Macedonia - September: 23
Irregular movements to N. Macedonia - August: 31

Pushbacks to N. Macedonia - September:0Pushbacks to N. Macedonia - August:22



## Occupancy of Asylum and Reception/Transit Centers



## Profile of asylum-seekers/migrants