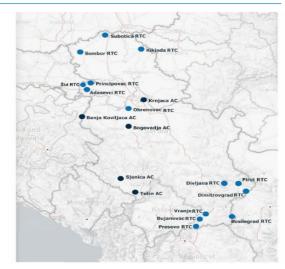

### Asylum-seekers and migrants - presence and shelter

\*To see Site Profiles, please click on the above map