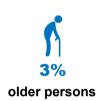

# Joint Government of Bangladesh - UNHCR **Population Factsheet**

(as of October 31, 2020)

### **Total Refugee Population**

# **Total Refugee Population**

individuals 862,277

**₩ 187,932** families

**Post 2016 Refugee Population 826,758** individuals **181,620** families (96%)

**Pre 2016 Refugee Population** individuals families (4%)

#### **Demographic Profile**











# **Refugee Population by Location**



#### Place of origin

66% of the refugees came from Maungdaw township.



## Specific needs 1

of total individuals have been identified with at least one specific need.



### **Family Size**

is the average family size of the total registered population.



Creation Date: 31 October 2020