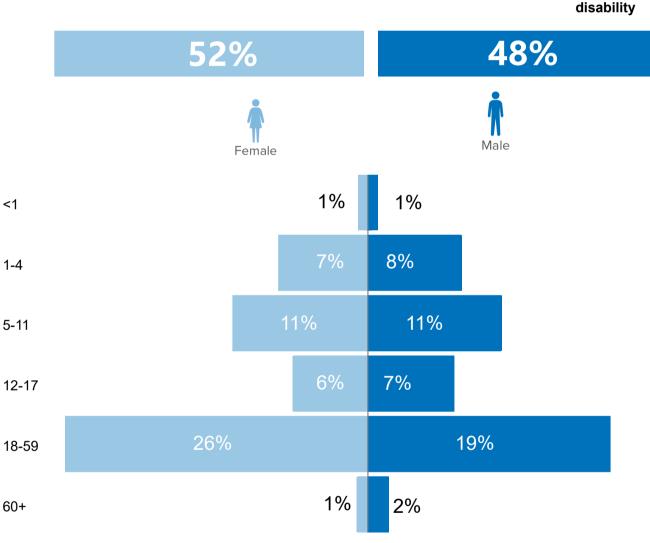

# Joint Government of Bangladesh - UNHCR **Population Factsheet**

(as of October 31, 2020)

### **Total Refugee Population**

# **Total Refugee Population**

individuals 862,277

**₩ 187,932** families

**Post 2016 Refugee Population 826,758** individuals **181,620** families (96%)

**Pre 2016 Refugee Population** individuals families (4%)

#### **Demographic Profile**











# **Refugee Population by Location**



#### Place of origin

66% of the refugees came from Maungdaw township.



## Specific needs 1

of total individuals have been identified with at least one specific need.



### **Family Size**

is the average family size of the total registered population.



Creation Date: 31 October 2020