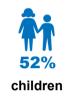

# Joint Government of Bangladesh - UNHCR **Population Factsheet**

(as of October 31, 2020)

### **Total Refugee Population**

# **Total Refugee Population**

individuals 862,277

**₩ 187,932** families

**Post 2016 Refugee Population 826,758** individuals **181,620** families (96%)

**Pre 2016 Refugee Population** individuals families (4%)

#### **Demographic Profile**











# **Refugee Population by Location**



#### Place of origin

66% of the refugees came from Maungdaw township.



## Specific needs 1

of total individuals have been identified with at least one specific need.



### **Family Size**

is the average family size of the total registered population.



Creation Date: 31 October 2020