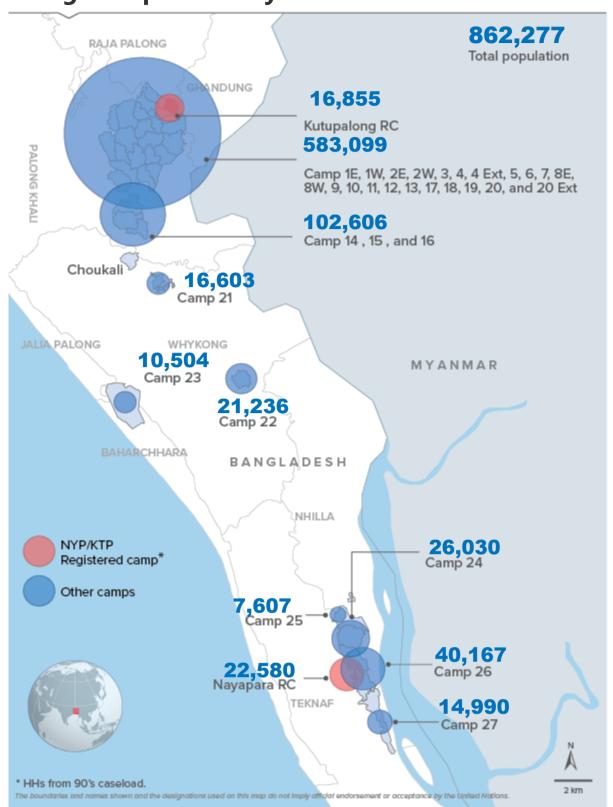

# **Refugee Population by Location**

# **Total Refugee Population**

individuals 862,277

**₩ 187,932** families

**Post 2016 Refugee Population 826,758** individuals **181,620** families (96%)

**Pre 2016 Refugee Population** individuals families (4%)