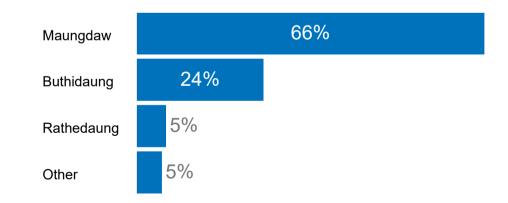

# Joint Government of Bangladesh - UNHCR **Population Factsheet**

(as of October 31, 2020)

### **Total Refugee Population**

# **Total Refugee Population**

individuals 862,277

**₩ 187,932** families

**Post 2016 Refugee Population 826,758** individuals **181,620** families (96%)

**Pre 2016 Refugee Population** individuals families (4%)

#### **Demographic Profile**











# **Refugee Population by Location**



#### Place of origin

66% of the refugees came from Maungdaw township.



## Specific needs 1

of total individuals have been identified with at least one specific need.



### **Family Size**

is the average family size of the total registered population.



Creation Date: 31 October 2020