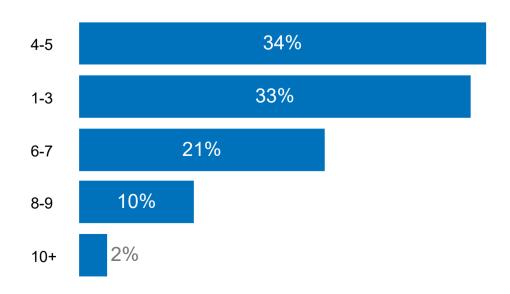

### **Family Size**

is the average family size of the total registered population.

Creation Date: 31 October 2020