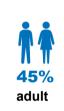

# Joint Government of Bangladesh - UNHCR **Population Factsheet**

(as of October 31, 2020)

### **Total Refugee Population**

# **Total Refugee Population**

individuals 862,277

**₩ 187,932** families

**Post 2016 Refugee Population 826,758** individuals **181,620** families (96%)

**Pre 2016 Refugee Population** individuals families (4%)

#### **Demographic Profile**











# **Refugee Population by Location**



#### Place of origin

66% of the refugees came from Maungdaw township.



## Specific needs 1

of total individuals have been identified with at least one specific need.



### **Family Size**

is the average family size of the total registered population.



Creation Date: 31 October 2020