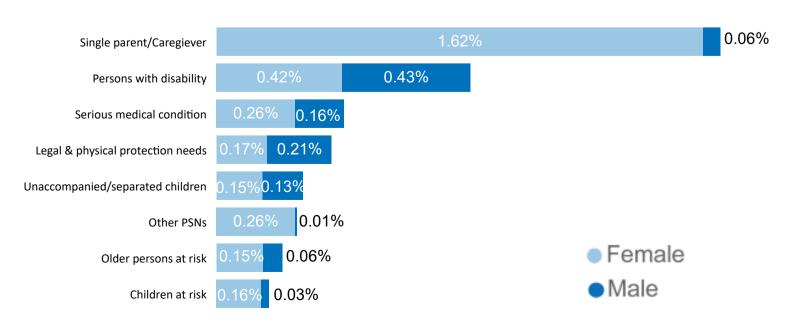

## Specific needs 1

of total individuals have been identified with at least one specific need.