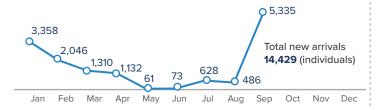

# Monthly New Arrivals | 2020

Inter-tribal clashes in Central African Republic (CAR) have been ongoing since September 2019, and led refugees from CAR to flee to safety in Sudan. The situation along the CAR-Sudan border remains tense and extremely volatile. UNHCR has revised its 2020 planning figure for CAR refugee arrivals to 20,000 individuals by end of 2020.