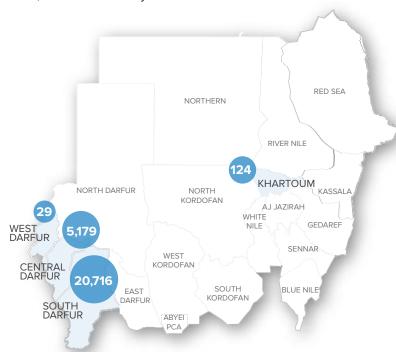

The boundaries and names shown and the designations used on this map do not imply official endorsement or acceptance by the United Nations.

Abyei region: Final status of the Abyei area is not yet determined

## Per Locality

| . o. zodanty   |               |              |               |
|----------------|---------------|--------------|---------------|
| State          | Locality      | Registrated  | Un-registered |
| South Darfur   | Al Radoum     | 3,077 (100%) | -             |
| South Darfur   | Nyala         | 2,857 (100%) | -             |
| South Darfur   | Um Dafoug     | 2,772 (19%)  | 12,010 (81%)  |
| Central Darfur | Mukjar        | 22 (100%)    | -             |
| Central Darfur | Zalingi       | 91 (2%)      | 5,066 (98%)   |
| Khartoum       | Jebel Awlia   | 8 (100%)     | -             |
| Khartoum       | Khartoum      | 82 (100%)    | -             |
| Khartoum       | Bahri         | 2 (100%)     | -             |
| Khartoum       | Sharg An Neel | 4 (100%)     | -             |
| Khartoum       | Um Durman     | 27 (100%)    | -             |
| Khartoum       | Um Bada       | 1 (100%)     | -             |
| West Darfur    | Ag Geneina    | 29 (100%)    | -             |
|                |               |              |               |