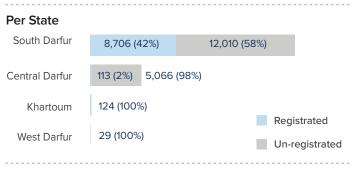

## Per Locality

| . o. zodanty   |               |              |               |
|----------------|---------------|--------------|---------------|
| State          | Locality      | Registrated  | Un-registered |
| South Darfur   | Al Radoum     | 3,077 (100%) | -             |
| South Darfur   | Nyala         | 2,857 (100%) | -             |
| South Darfur   | Um Dafoug     | 2,772 (19%)  | 12,010 (81%)  |
| Central Darfur | Mukjar        | 22 (100%)    | -             |
| Central Darfur | Zalingi       | 91 (2%)      | 5,066 (98%)   |
| Khartoum       | Jebel Awlia   | 8 (100%)     | -             |
| Khartoum       | Khartoum      | 82 (100%)    | -             |
| Khartoum       | Bahri         | 2 (100%)     | -             |
| Khartoum       | Sharg An Neel | 4 (100%)     | -             |
| Khartoum       | Um Durman     | 27 (100%)    | -             |
| Khartoum       | Um Bada       | 1 (100%)     | -             |
| West Darfur    | Ag Geneina    | 29 (100%)    | -             |
|                |               |              |               |