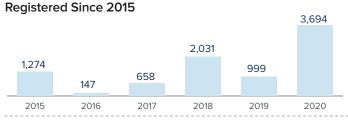

## **UNHCR/COR Registration Statistics**

Specific Needs (SNs)

Persons with Specific Needs (PSNs)

1,740

<sup>1</sup>Um Shalaya camp in Central Darfur