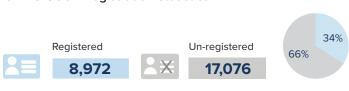

## **UNHCR/COR Registration Statistics**

Specific Needs (SNs)

Persons with Specific Needs (PSNs)

1,740

<sup>1</sup>Um Shalaya camp in Central Darfur

## Per Locality

| . o. zodanty   |               |              |               |
|----------------|---------------|--------------|---------------|
| State          | Locality      | Registrated  | Un-registered |
| South Darfur   | Al Radoum     | 3,077 (100%) | -             |
| South Darfur   | Nyala         | 2,857 (100%) | -             |
| South Darfur   | Um Dafoug     | 2,772 (19%)  | 12,010 (81%)  |
| Central Darfur | Mukjar        | 22 (100%)    | -             |
| Central Darfur | Zalingi       | 91 (2%)      | 5,066 (98%)   |
| Khartoum       | Jebel Awlia   | 8 (100%)     | -             |
| Khartoum       | Khartoum      | 82 (100%)    | -             |
| Khartoum       | Bahri         | 2 (100%)     | -             |
| Khartoum       | Sharg An Neel | 4 (100%)     | -             |
| Khartoum       | Um Durman     | 27 (100%)    | -             |
| Khartoum       | Um Bada       | 1 (100%)     | -             |
| West Darfur    | Ag Geneina    | 29 (100%)    | -             |
|                |               |              |               |