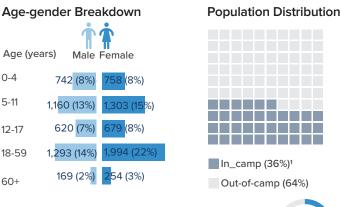

## **UNHCR/COR Registration Statistics**

Specific Needs (SNs)

Persons with Specific Needs (PSNs)

1,740

<sup>1</sup>Um Shalaya camp in Central Darfur