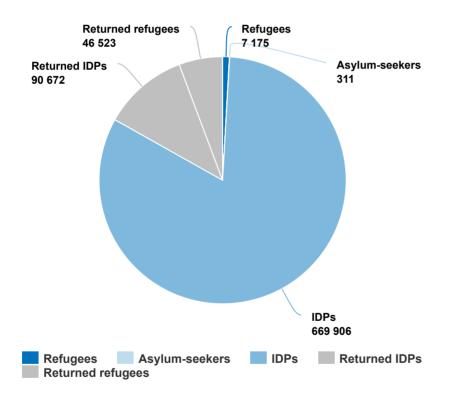

# People of Concern

| DECREASE IN 2019 |         |
|------------------|---------|
| 2019             | 814,587 |
| 2018             | 989,454 |
| 2017             | 866,948 |

#### **Population trends**

At the end of 2019, some 669,900 people were registered as internally displaced. An increase of IDP returnees was noted in some prefectures such as Ouham-pende, Ouaka and Basse-Kotto despite the outbreak of the inter-community conflict in Birao in the Vakaga prefecture in September that caused new displacement. The number of refugees and asylum-seekers in the CAR also increased slightly in 2019 (by 6%) to almost 7,500 refugees and asylum-seekers at the end of 2019.

At the same time, some 46,500 refugees returned to the CAR, among which were over 12,400 facilitated returns. Thus, overall the population of concern reduced by some 13% to 814,500 by the end of 2019.