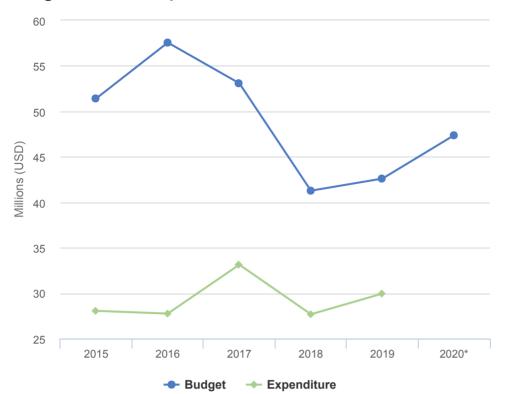

# Budgets and Expenditure for Central African Republic

### **Unmet needs**

With the operation only funded at 47% in 2019, UNHCR experienced considerable challenges in meeting identified needs. For example:

- 90% of refugee returnees were not covered by shelter assistance.
- 80% of returnees were unable to recover their properties (house, land and other assets).
- 70% of sexual and gender-based violence survivors identified among IDP communities were not assisted, while in the CAR the assistance mechanisms for such incidents were nonexistent and health structures were poor.
- 15% of needs for non-food items could not be met.