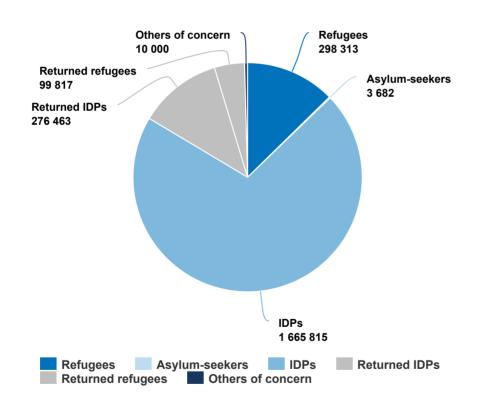

### People of Concern

#### **Population trends**

In 2019, South Sudan hosted nearly 302,000 refugees and asylum-seekers, originating primarily from Sudan, the Democratic Republic of the Congo, Ethiopia and the Central African Republic. Some 8,600 refugees (prima facie) and more than 1,300 asylum-seekers arrived over the course of the year.

Prospects for voluntary repatriation and resettlement remained extremely limited, with only 7 refugees departing for resettlement in 2019.

In 2019, about 100,000 refugees returned spontaneously to South Sudan from Uganda (42%), Sudan (30%) and Ethiopia (22%).

Some 1.67 million people were internally displaced at the end of the year, with the vast majority (some 87%) living in established communities and spontaneous settlements, and the remaining 13% residing inside one of the six UNMISS "protection of civilian" sites. The displacement situation included protracted and cyclical IDP movements due to concurrent conflicts, natural disasters and the limited capacity of the Government to respond to their needs.