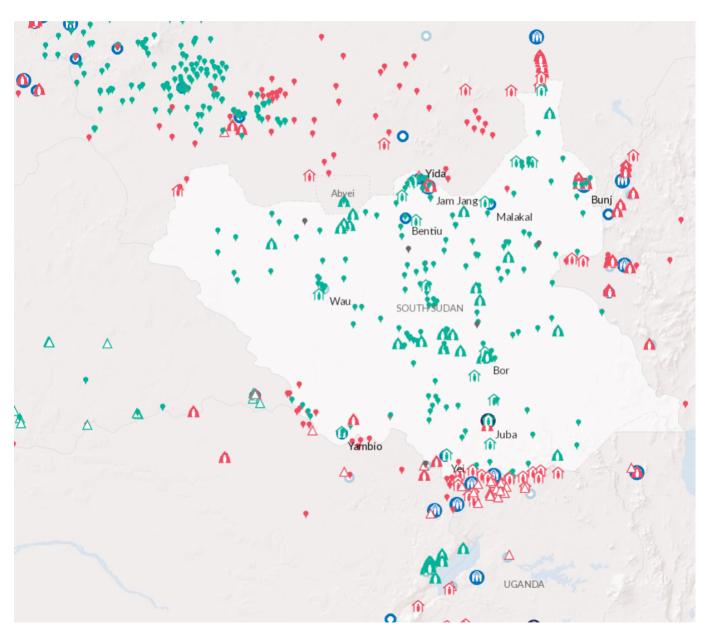

## Operation: South Sudan

The boundaries and names shown and the designations used on this map do not imply official endorsement or acceptance by the United Nations.

### People of Concern