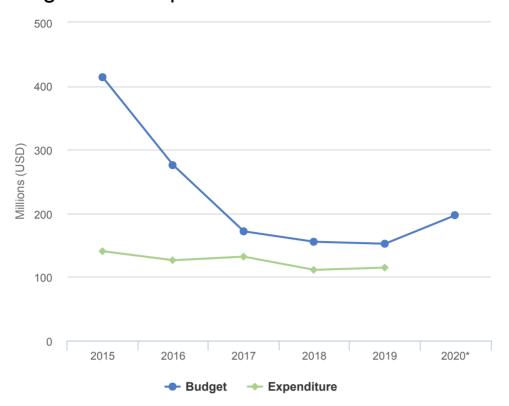

# Budgets and Expenditure for South Sudan

#### **Unmet needs**

With the operation 50% funded for 2019, the level of assistance and protection services was limited accordingly.

- Unprecedented floods in greater Maban County devastated the infrastructure and livelihoods of 200,000 people. The critical need to rehabilitate shelters, WASH and education facilities remained unmet.
- UNHCR's ability to support transitional or durable solutions for IDPs in South Sudan was heavily reduced. Although some 40% of IDPs in urban areas were interested in returning to their homes, support for returns was limited in the absence of information and services in the areas of return, and livelihood opportunities.
- Individual protection needs, family tracing and reunification, and housing, land, and property concerns remained unaddressed.