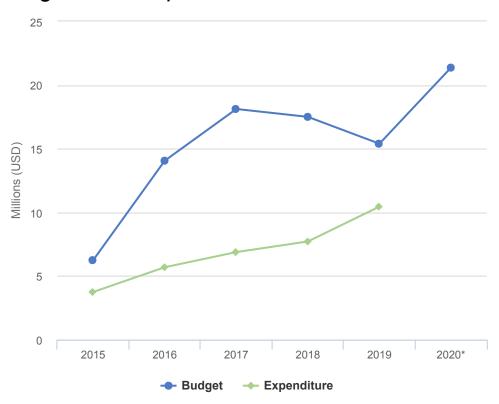

# Budgets and Expenditure for Malawi

#### **Unmet needs**

- Inadequate funding continued to hamper the operation's activities.
- Dzaleka refugee camp required upgrading and new sites needed to be identified to alleviate overcrowding.
- Food shortages led to food rations being halved as of May 2019, resulting in negative coping mechanisms.
- People of concern only received 7 litres of water per day far below the standard of 20 litres per day.
- 53% out of 9,800 school-age children did not have access to education.
- 70% of the refugee population were below the ultra-poverty line. Only 2% of people of concern were able to access livelihood interventions.
- UNHCR was unable to support measures to address the backlog of 30,000 refugee status determination cases.