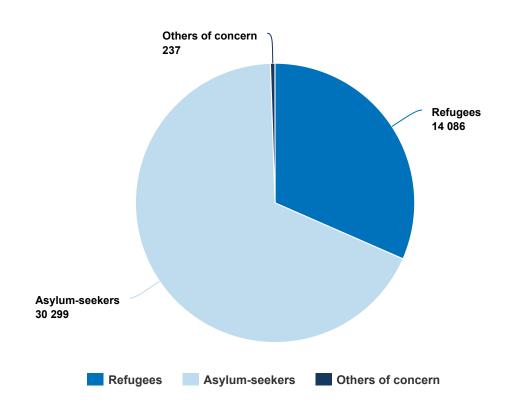

# People of Concern

20% 2019

| 2019 | 44,622 |
|------|--------|
| 2018 | 37,244 |
| 2017 | 35,331 |

### **Population trends**

Malawi hosted nearly 30,300 asylum-seekers and 14,100 refugees in 2019 (mainly from the Great Lakes region and the Horn of Africa), in Dzaleka refugee camp. The number of new asylum-seekers, particularly from the Democratic Republic of the Congo (DRC), continued to increase steadily, with more than 5,700 new arrivals registered by the Government.